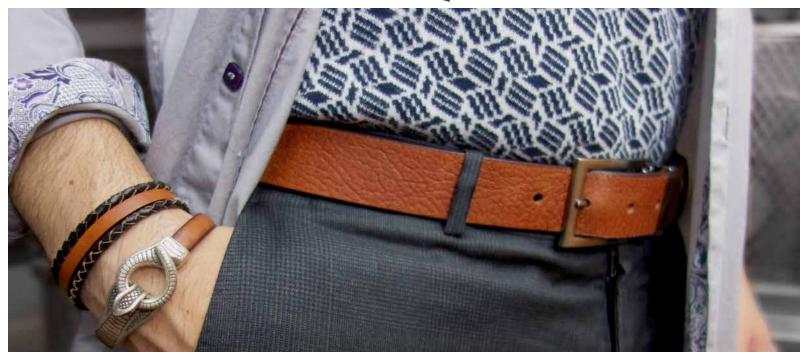

#### COWHIDE FULL GRAIN BELTS

Our leather is selected and cured with great attention to detail.

Natural plant based oils are used and therefore our leather is Veg tanned with no chemcials and toxins.

There is a wide variety of belt designs both for women and men. Ranging in sizes 30"-44". All carefully crafted in Canada.

All belts come packaged with product tags, usage and care instructions and in a natural recycled Kraft gift box.