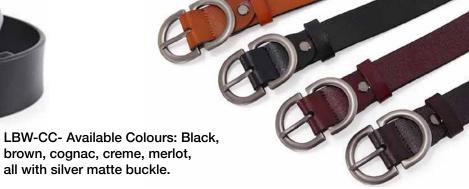

Available in black and brown

LB013 - Black/Brown

LBSS010 - Brwn/Blu

LB041- Cognac

LB015 - Black/Brown

LB038 - Brown & Black

LB041- Black