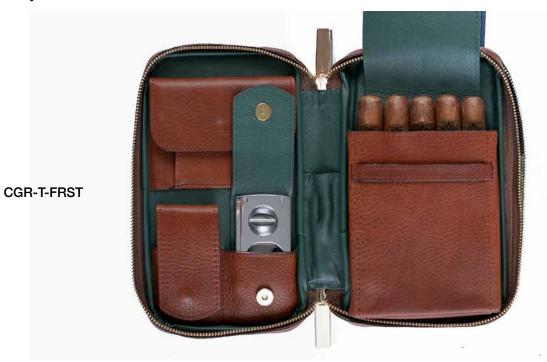

### **CUSTOM ORDERS**CIGAR ACCESSORIES

Functional, elegant and unique accessories designed and crafted in Canada.

Everyone knows a cigar smoker that that takes pride in their collection.

These travel cases are crafted using premium cowhide from Italy,

luxury and functional pieces all in one.

Custom imprints and designs are possible for these pieces in certain

quantities. Contact us to get more info.

Tray 010-GRY

MPC-green

CGR-L-BRN