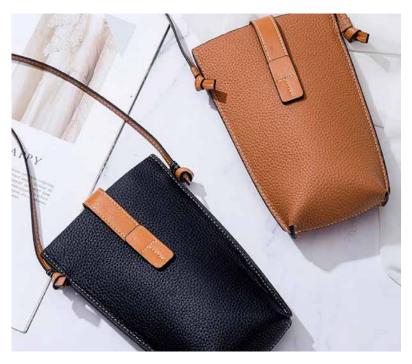

#### **LULU** CROSS BODY BAG

Pop of colour and style. Show stopping piece, crafted with soft pebbled cowhide with accented stitching and adjustable strap. Fits smart phones and keys with a handy pocket on the exterior back for cards snap closure.

Available in black, cognac, elephant grey.

Crafted in Canada

LULU-010