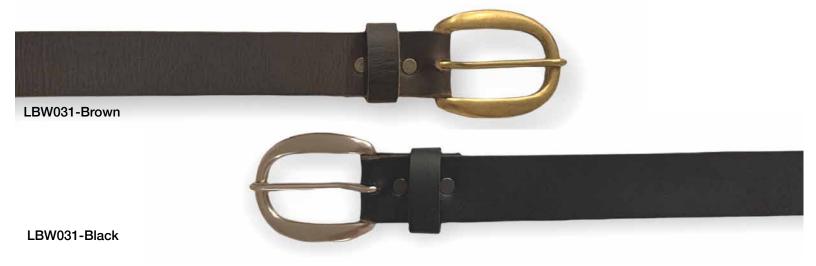

#### COWHIDE FULL GRAIN BELTS

Our leather is selected and cured with great attention to detail.

Natural plant based oils are used and therefore our leather is Veg tanned with no chemcials and toxins.

There is a wide variety of belt designs both for women and men. Ranging in sizes 30"-44". All carefully crafted in Canada.