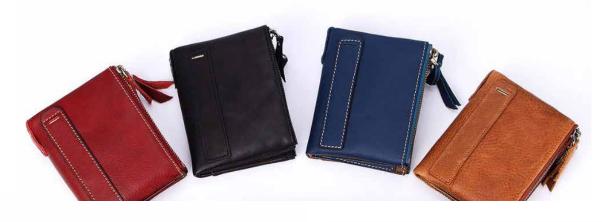

#### **FULL SIZE WALLETS**

Spacious classic wallets measure  $11 \text{cm} \times 8 \text{ cm} \times 2.2 \text{cm}$  when closed. Different configurations but they all have room for cash, extra flap for credit cards, insert slots, and change pouch inside. RFID protected. All natural cowhide structure. WL012 Avaialble colours are brown, tan, merlot, black. MADE IN CANADA