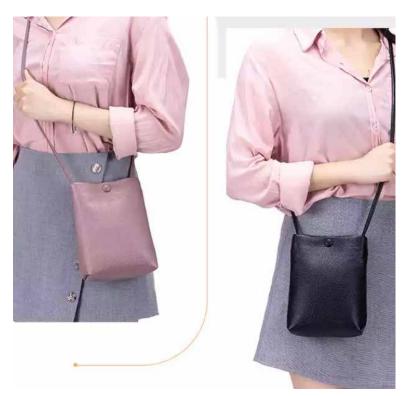

## POPY PHONE BAG

Take them with you on vacation, or everyday on the go. Hangs over shoulder or you can use to place inside larger purse. Pockets, zippers inside keep you organized. Made in Portugal Available in black, dark blue, white, light pink, hot pink, cognac. PPB-010