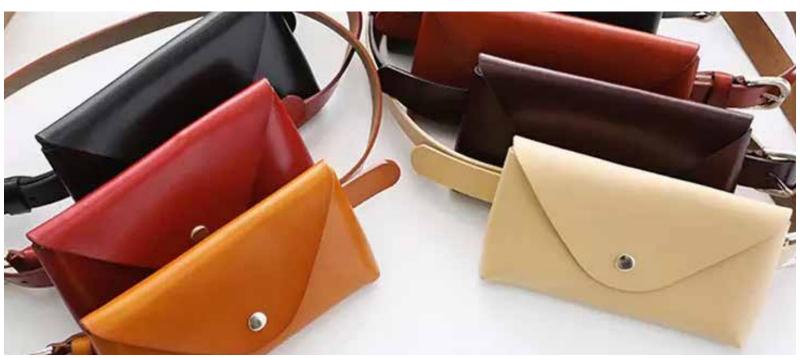

#### BELLA BELT BAG

Available in - cognac, creme, black, white, red, taupe
Crafted in Canada comes with adjustable belt that can be removed
BBB - 010