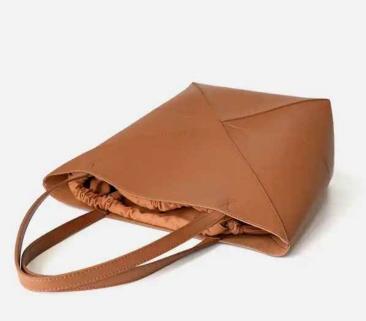

#### KERRY TRAVEL TOTE

Not your classic tote. This striking piece folds away into a flat easy to travel and store bag. Comes with a canvass dust bag ideal to store away in your lugguage. Beautiful cowhide, with a long removale and adjustable cross body strap, as well as stitched handles, elegant and fine look. Crafted in Portugal Available in Black and brown KTB