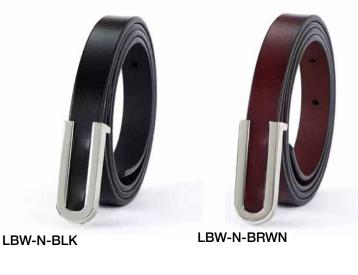

#### COWHIDE FULL GRAIN BELTS

Our leather is selected and cured with great attention to detail.

Natural plant based oils are used and therefore our leather is Veg tanned with no chemcials and toxins.

There is a wide variety of belt designs both for women and men. Ranging in sizes 30"-44". All carefully crafted in Canada.