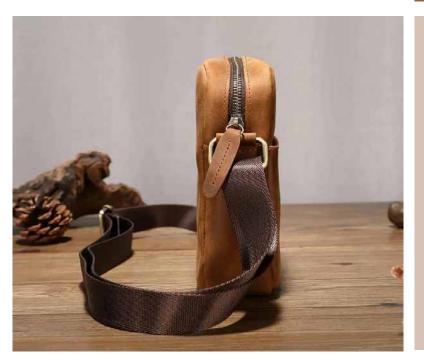

## POPY PHONE BAG

Take them with you on vacation, or everyday on the go. Hangs over shoulder or you can use to place inside larger purse. Pockets, zippers inside keep you organized. Made in Portugal Available in black, dark blue, white, light pink, hot pink, cognac. PPB-010