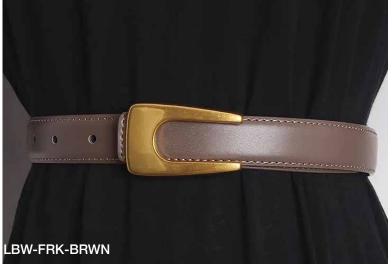

#### COWHIDE FULL GRAIN BELTS

Our leather is selected and cured with great attention to detail.

Natural plant based oils are used and therefore our leather is Veg tanned with no chemcials and toxins.

There is a wide variety of belt designs both for women and men. Ranging in sizes 30"-44". All carefully crafted in Canada.

LBW020-Brown

LBW-AL - 5cm Reversible wide belt
Available colours : Black/Cognac Taupe/brown
small/medium medium/large
LBW-AL-SLM - 2.8cm
Available colours : white, apricot, black, cognac
small, medium, large