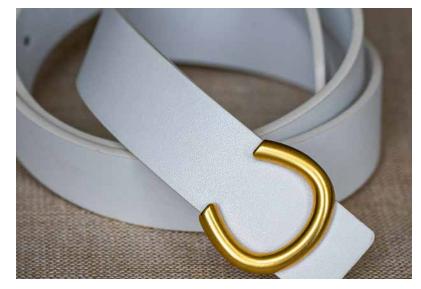

#### COWHIDE FULL GRAIN BELTS

Our leather is selected and cured with great attention to detail.

Natural plant based oils are used and therefore our leather is Veg tanned with no chemcials and toxins.

There is a wide variety of belt designs both for women and men. Ranging in sizes 30"-44". All carefully crafted in Canada.

All belts come packaged with product tags, usage and care instructions and in a natural recycled Kraft gift box.