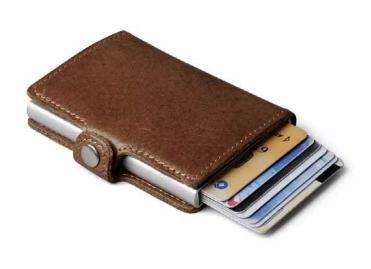

# STRIKE CARD WALLET

Beautifully hand edged and machine stitched card wallets. Ribbon slide out pops your cards the window inside with a money clip built in as well as more slots for cards. Stay clean and concise with this card wallet.

STW010 Available in black, tan, brown, blue Crafted in Canada.