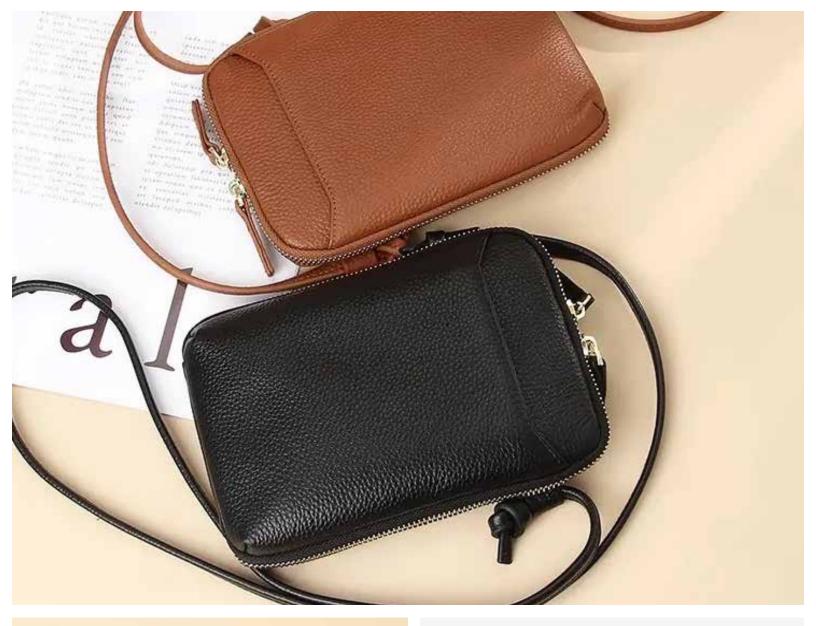

## POPY PHONE BAG

Take them with you on vacation, or everyday on the go. Hangs over shoulder or you can use to place inside larger purse. Pockets, zippers inside keep you organized. Made in Portugal Available in black, dark blue, white, light pink, hot pink, cognac. PPB-010