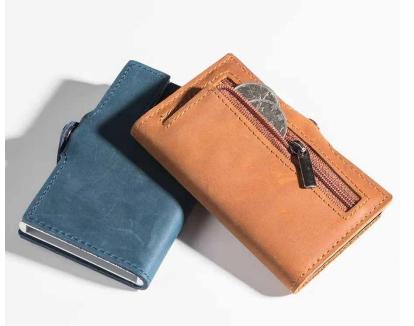

# POP-OUT WALLET

Wallets that pop, YES! These are best sellers, as they are spacious enough for numerous credit cards, slot for cash and 3 slots for cards. The pop out area has room for 5-6 immediate usage cards, the inside pockets house other cards making this wallet slim yet spacious. POP010 Available in - Black, Brown, Tan.

# POP-OUT WALLET 2.0

2.0 means, profounded the so popular pop out collection. Waxed crazy horse cowhide, with finer stitching, new pop mechanism inside and an upgraded cash strap with zipper exterior for change all in one slim wallet.

Crafted in Canada. Available in Cognac, grey, blue, green. POP020