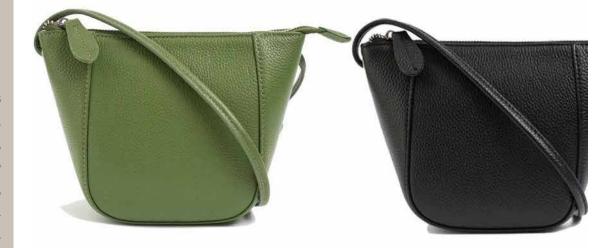

#### VANNA SIDE BAG

Make a statement with this perfect sized side bag. spacious with a wide bottom, zupper closure and adjustable straps. Available in creme, black, light pink, green.

MADE IN PORTUGAL

22cmx15cm

VANA-010