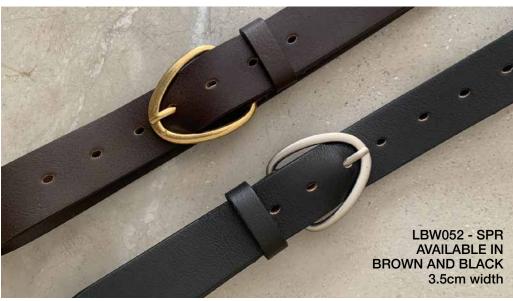

#### COWHIDE FULL GRAIN BELTS

Our leather is selected and cured with great attention to detail.

Natural plant based oils are used and therefore our leather is Veg tanned with no chemcials and toxins.

There is a wide variety of belt designs both for women and men. Ranging in sizes 30"-44". All carefully crafted in Canada.