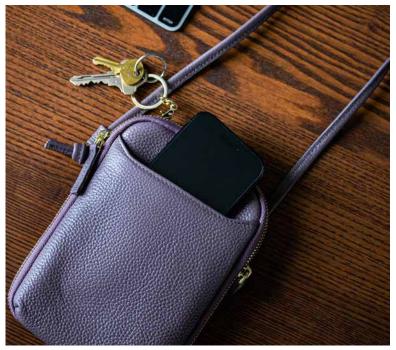

## POPY PHONE BAG

Take them with you on vacation, or everyday on the go. Hangs over shoulder or you can use to place inside larger purse. Pockets, zippers inside keep you organized. Made in Portugal Available in black, dark blue, white, light pink, hot pink, cognac. PPB-010