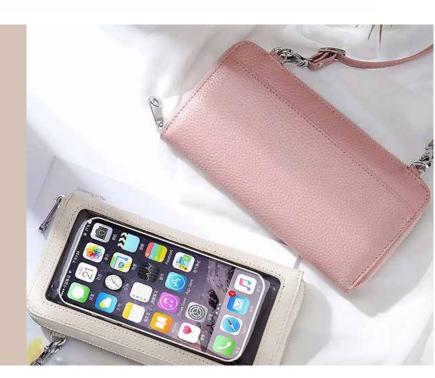

## POPY PHONE BAG

Take them with you on vacation, or everyday on the go. Hangs over shoulder or you can use to place inside larger purse. Pockets, zippers inside keep you organized. Made in Portugal Available in black, dark blue, white, light pink, hot pink, cognac. PPB-010