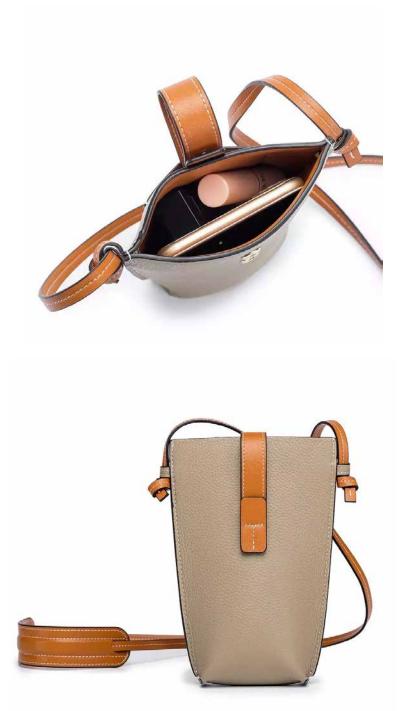

## POPY PHONE BAG

Take them with you on vacation, or everyday on the go. Hangs over shoulder or you can use to place inside larger purse. Pockets, zippers inside keep you organized. Made in Portugal Available in black, dark blue, white, light pink, hot pink, cognac. PPB-010