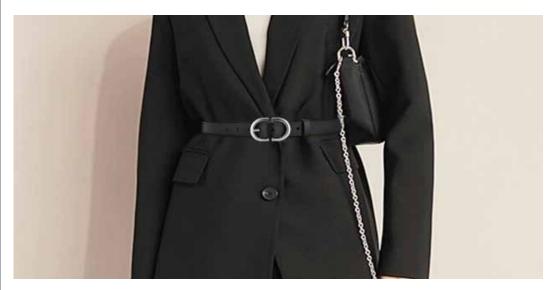

#### COWHIDE FULL GRAIN BELTS

Our leather is selected and cured with great attention to detail.

Natural plant based oils are used and therefore our leather is Veg tanned with no chemcials and toxins.

There is a wide variety of belt designs both for women and men. Ranging in sizes 30"-44". All carefully crafted in Canada.