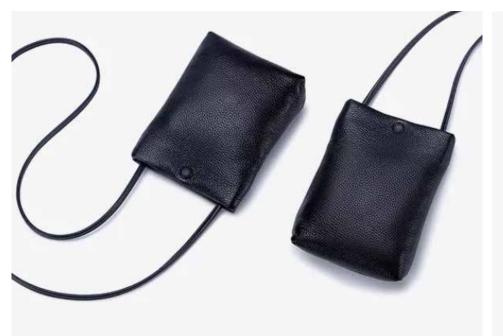

## POPY PHONE BAG

Take them with you on vacation, or everyday on the go. Hangs over shoulder or you can use to place inside larger purse. Pockets, zippers inside keep you organized. Made in Portugal Available in black, dark blue, white, light pink, hot pink, cognac. PPB-010