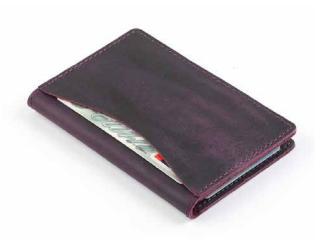

# STRIKE CARD WALLET

Beautifully hand edged and machine stitched card wallets. Ribbon slide out pops your cards the window inside with a money clip built in as well as more slots for cards. Stay clean and concise with this card wallet.

STW010 Available in black, tan, brown, blue Crafted in Canada.