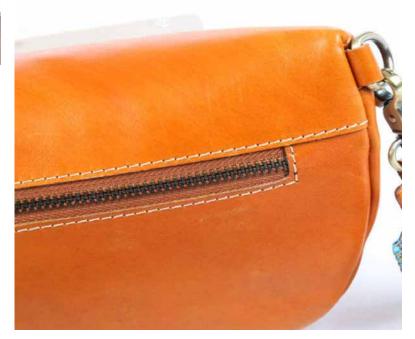

#### BELLA BELT BAG

Available in - cognac, creme, black, white, red, taupe
Crafted in Canada comes with adjustable belt that can be removed
BBB - 010