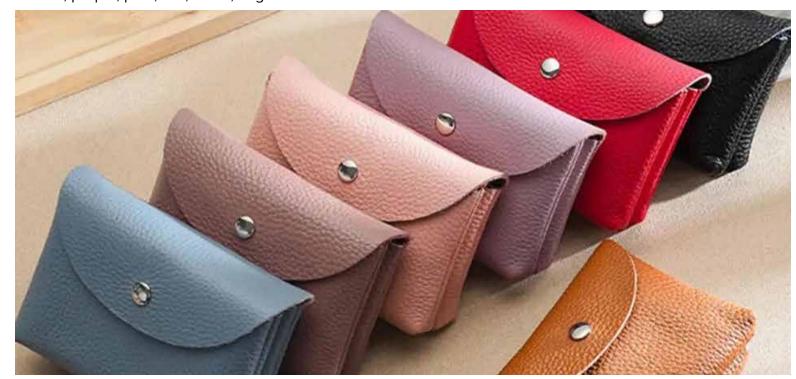

#### **COOPER POUCH**

All natural soft Leather card holder with zipper pouch. Fits cards, folded cash and change, looks fun and fits in your bag. Available in Blue, purple, pink, red, black, cognac. COP-010 MADE IN CANADA