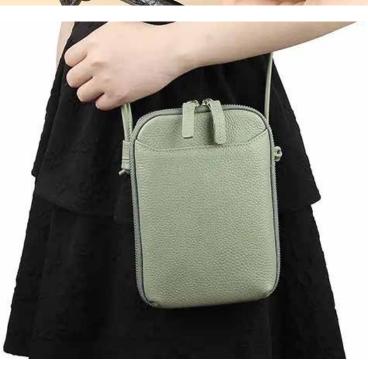

## POPY PHONE BAG

Take them with you on vacation, or everyday on the go. Hangs over shoulder or you can use to place inside larger purse. Pockets, zippers inside keep you organized. Made in Portugal Available in black, dark blue, white, light pink, hot pink, cognac. PPB-010