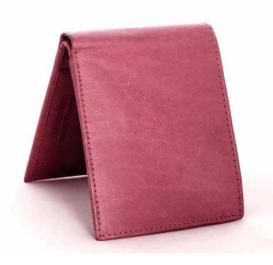

#### **FULL SIZE WALLETS**

Spacious classic wallets measure  $11 \text{cm} \times 8 \text{ cm} \times 2.2 \text{cm}$  when closed. Different configurations but they all have room for cash, extra flap for credit cards, insert slots, and change pouch inside. RFID protected. All natural cowhide structure. WL012 Avaialble colours are brown, tan, merlot, black. MADE IN CANADA