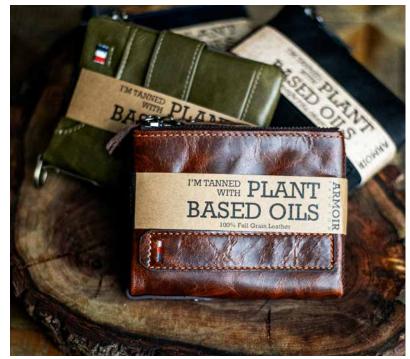

#### COWHIDE FULL GRAIN BELTS

Our leather is selected and cured with great attention to detail.

Natural plant based oils are used and therefore our leather is Veg tanned with no chemcials and toxins.

There is a wide variety of belt designs both for women and men. Ranging in sizes 30"-44". All carefully crafted in Canada.

All belts come packaged with product tags, usage and care instructions and in a natural recycled Kraft gift box.