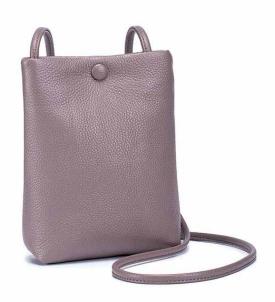

## POPY PHONE BAG

Take them with you on vacation, or everyday on the go. Hangs over shoulder or you can use to place inside larger purse. Pockets, zippers inside keep you organized. Made in Portugal Available in black, dark blue, white, light pink, hot pink, cognac. PPB-010