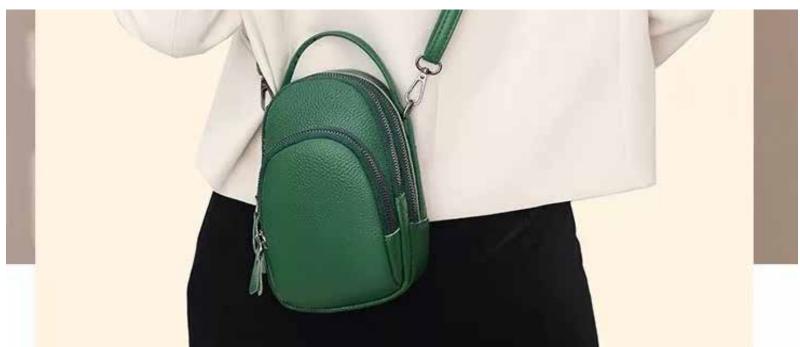

## POPY PHONE BAG

Take them with you on vacation, or everyday on the go. Hangs over shoulder or you can use to place inside larger purse. Pockets, zippers inside keep you organized. Made in Portugal Available in black, dark blue, white, light pink, hot pink, cognac. PPB-010