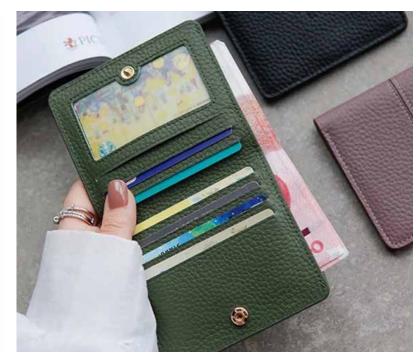

## EXPEDITION LADIES WALLET

Available in - green, cognac, black, merlot, brown, blue Crafted in Canada ELW - 010