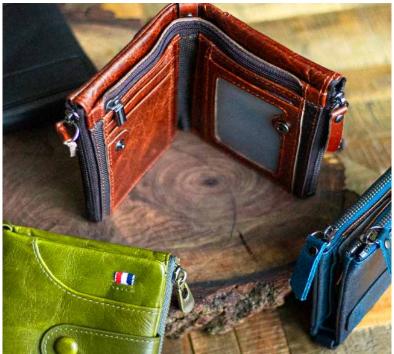

#### **FULL SIZE WALLETS**

Spacious classic wallets measure  $11 \text{cm} \times 8 \text{ cm} \times 2.2 \text{cm}$  when closed. Different configurations but they all have room for cash, extra flap for credit cards, insert slots, and change pouch inside. RFID protected. All natural cowhide structure. WL012 Avaialble colours are brown, tan, merlot, black. MADE IN CANADA

## EXPEDITION LADIES WALLET

Available in - green, cognac, black, merlot, brown, blue Crafted in Canada ELW - 010