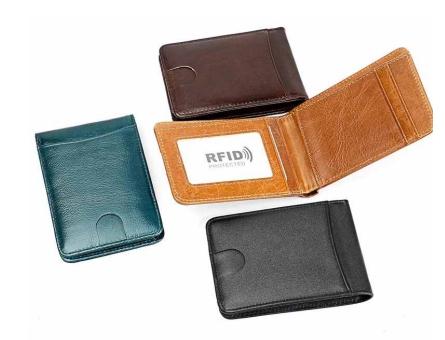

#### **FULL SIZE WALLETS**

Spacious classic wallets measure  $11 \text{cm} \times 8 \text{ cm} \times 2.2 \text{cm}$  when closed. Different configurations but they all have room for cash, extra flap for credit cards, insert slots, and change pouch inside. RFID protected. All natural cowhide structure. WL012 Avaialble colours are brown, tan, merlot, black. MADE IN CANADA