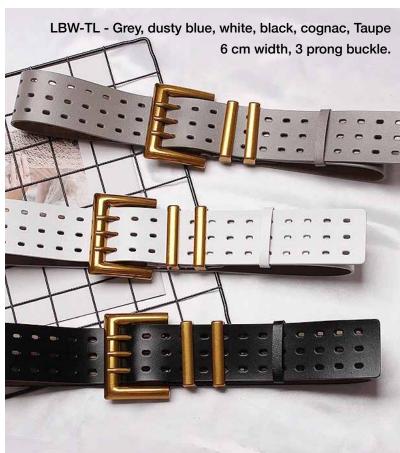

#### COWHIDE FULL GRAIN BELTS

Our leather is selected and cured with great attention to detail.

Natural plant based oils are used and therefore our leather is Veg tanned with no chemcials and toxins.

There is a wide variety of belt designs both for women and men. Ranging in sizes 30"-44". All carefully crafted in Canada.

LBW020-Brown

LBW-AL - 5cm Reversible wide belt
Available colours : Black/Cognac Taupe/brown
small/medium medium/large
LBW-AL-SLM - 2.8cm
Available colours : white, apricot, black, cognac
small, medium, large