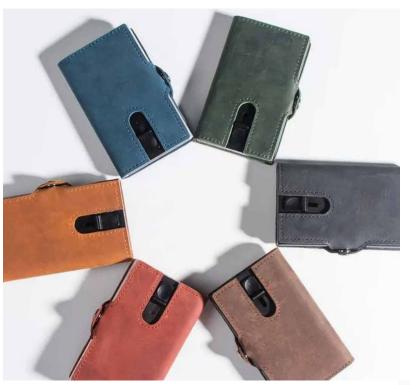

# POP-OUT WALLET

Wallets that pop, YES! These are best sellers, as they are spacious enough for numerous credit cards, slot for cash and 3 slots for cards. The pop out area has room for 5-6 immediate usage cards, the inside pockets house other cards making this wallet slim yet spacious. POP010 Available in - Black, Brown, Tan.

# POP-OUT WALLET 2.0

2.0 means, profounded the so popular pop out collection. Waxed crazy horse cowhide, with finer stitching, new pop mechanism inside and an upgraded cash strap with zipper exterior for change all in one slim wallet.

Crafted in Canada. Available in Cognac, grey, blue, green. POP020