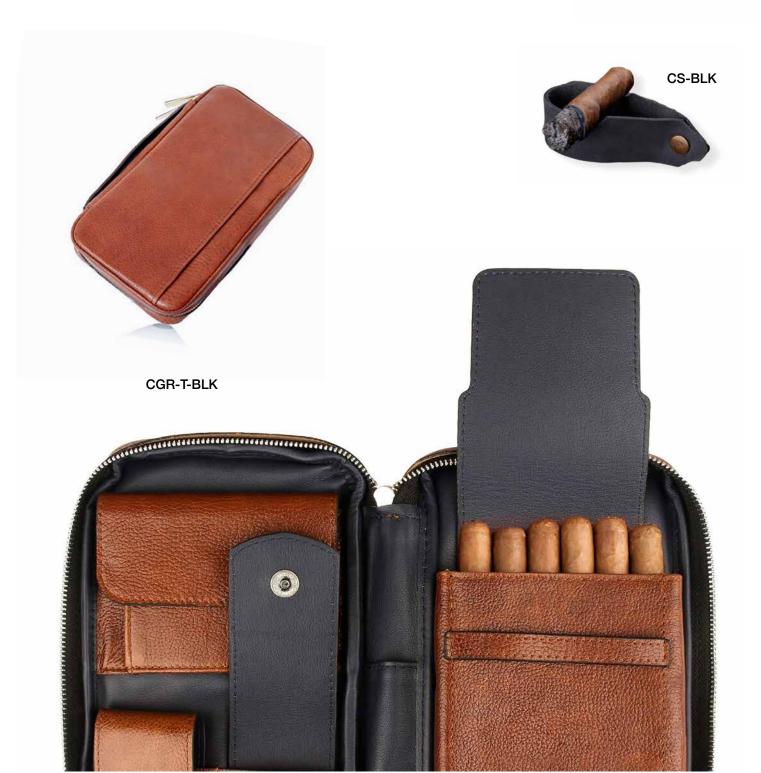

### **CUSTOM ORDERS**CIGAR ACCESSORIES

Functional, elegant and unique accessories designed and crafted in Canada.

Everyone knows a cigar smoker that that takes pride in their collection.

These travel cases are crafted using premium cowhide from Italy,

luxury and functional pieces all in one.

Custom imprints and designs are possible for these pieces in certain

quantities. Contact us to get more info.

Tray 010-GRY

MPC-green

CGR-L-BRN