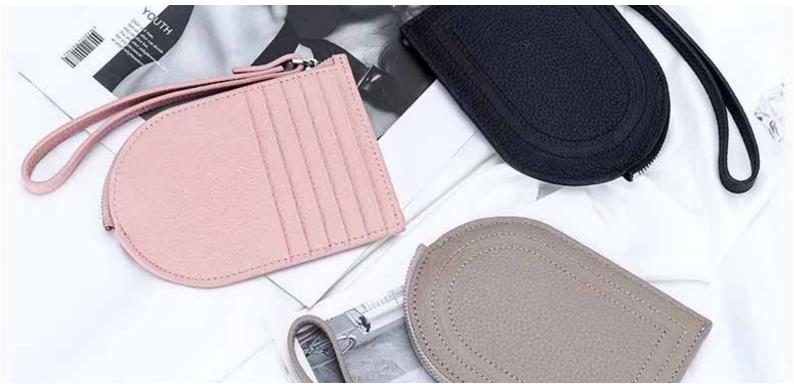

#### **COOPER POUCH**

All natural soft Leather card holder with zipper pouch. Fits cards, folded cash and change, looks fun and fits in your bag. Available in Blue, purple, pink, red, black, cognac. COP-010 MADE IN CANADA