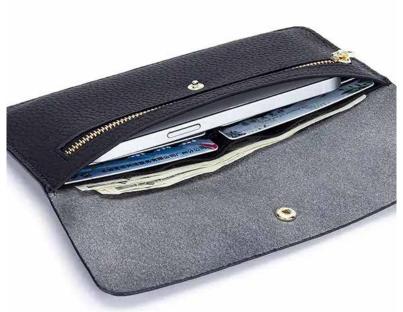

#### **FULL SIZE WALLETS**

Spacious classic wallets measure  $11 \text{cm} \times 8 \text{ cm} \times 2.2 \text{cm}$  when closed. Different configurations but they all have room for cash, extra flap for credit cards, insert slots, and change pouch inside. RFID protected. All natural cowhide structure. WL012 Avaialble colours are brown, tan, merlot, black. MADE IN CANADA