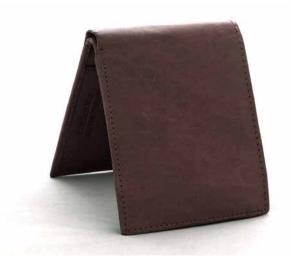

#### **FULL SIZE WALLETS**

Spacious classic wallets measure  $11 \text{cm} \times 8 \text{ cm} \times 2.2 \text{cm}$  when closed. Different configurations but they all have room for cash, extra flap for credit cards, insert slots, and change pouch inside. RFID protected. All natural cowhide structure. WL012 Avaialble colours are brown, tan, merlot, black. MADE IN CANADA