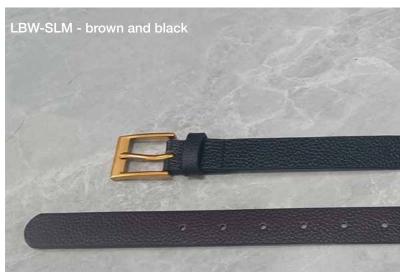

#### COWHIDE FULL GRAIN BELTS

Our leather is selected and cured with great attention to detail.

Natural plant based oils are used and therefore our leather is Veg tanned with no chemcials and toxins.

There is a wide variety of belt designs both for women and men. Ranging in sizes 30"-44". All carefully crafted in Canada.

LBW020-Brown

LBW-AL - 5cm Reversible wide belt
Available colours : Black/Cognac Taupe/brown
small/medium medium/large
LBW-AL-SLM - 2.8cm
Available colours : white, apricot, black, cognac
small, medium, large