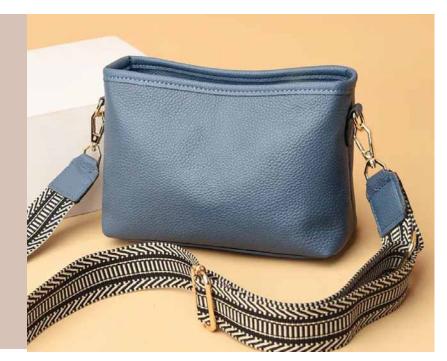

## POPY PHONE BAG

Take them with you on vacation, or everyday on the go. Hangs over shoulder or you can use to place inside larger purse. Pockets, zippers inside keep you organized. Made in Portugal Available in black, dark blue, white, light pink, hot pink, cognac. PPB-010