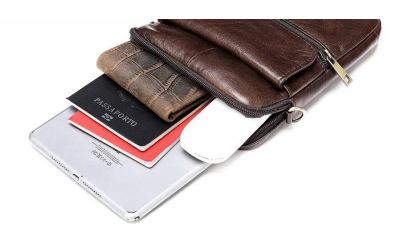

## POPY PHONE BAG

Take them with you on vacation, or everyday on the go. Hangs over shoulder or you can use to place inside larger purse. Pockets, zippers inside keep you organized. Made in Portugal Available in black, dark blue, white, light pink, hot pink, cognac. PPB-010