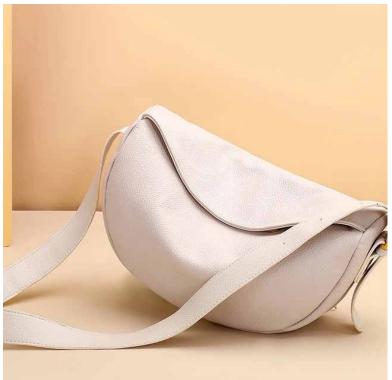

#### VANNA SIDE BAG

Make a statement with this perfect sized side bag. spacious with a wide bottom, zupper closure and adjustable straps. Available in creme, black, light pink, green.

MADE IN PORTUGAL

22cmx15cm

VANA-010