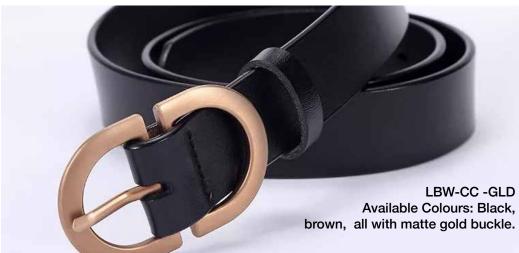

#### COWHIDE FULL GRAIN BELTS

Our leather is selected and cured with great attention to detail.

Natural plant based oils are used and therefore our leather is Veg tanned with no chemcials and toxins.

There is a wide variety of belt designs both for women and men. Ranging in sizes 30"-44". All carefully crafted in Canada.