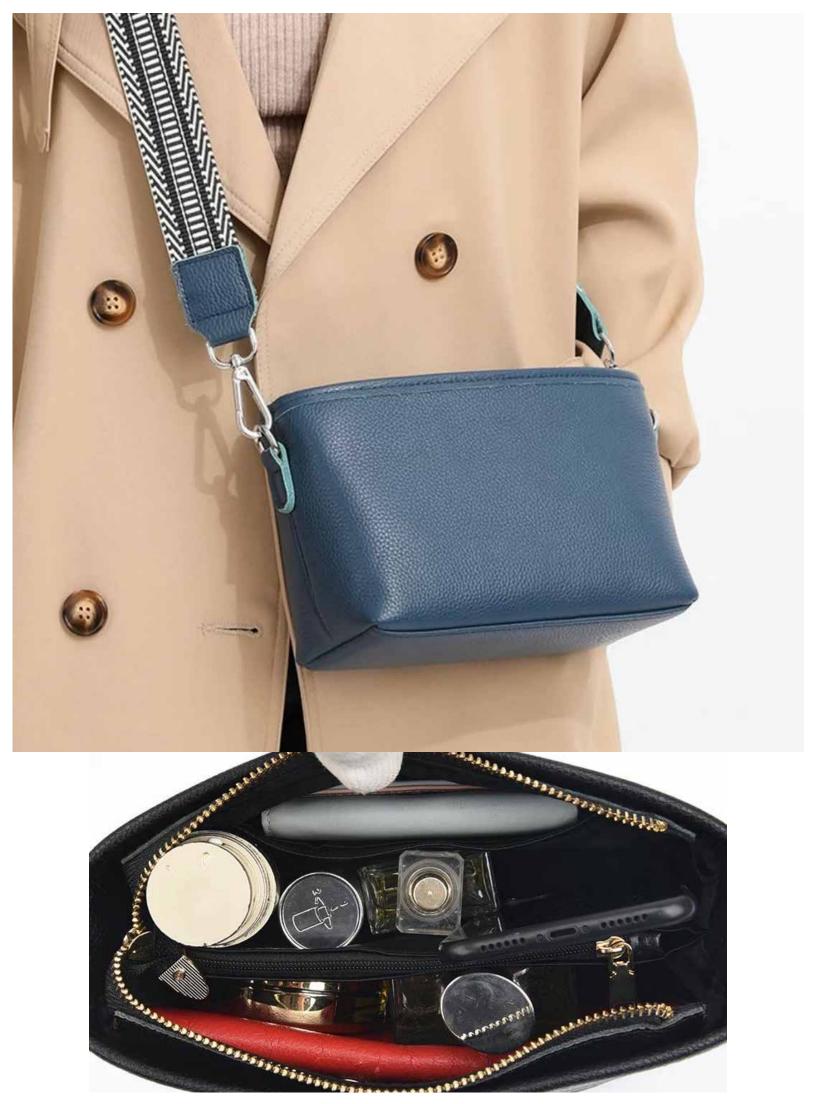

## POPY PHONE BAG

Take them with you on vacation, or everyday on the go. Hangs over shoulder or you can use to place inside larger purse. Pockets, zippers inside keep you organized. Made in Portugal Available in black, dark blue, white, light pink, hot pink, cognac. PPB-010