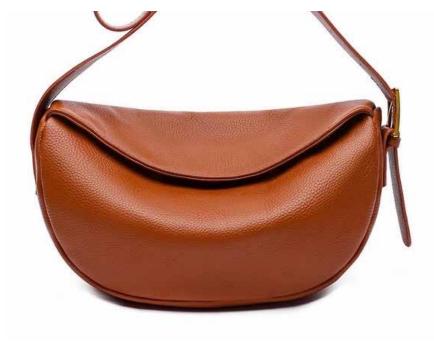

#### HEIDI CROSS BODY

Buttery soft oiled leather, you will love the texture in hand. Spacious pouch inside with zipper slots. Fits everything you will beed for travelling or for a busy mom. Finished with an extra long adjustable strap ideal for a cross body, all brass hardware and zipper. Made in Canada