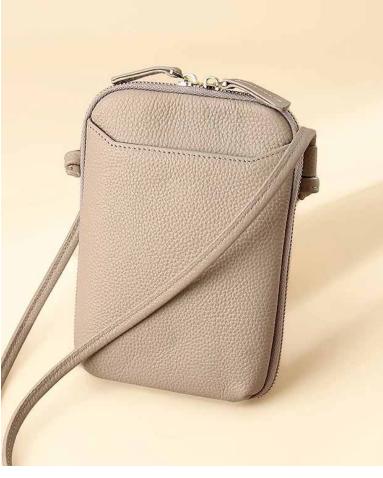

## POPY PHONE BAG

Take them with you on vacation, or everyday on the go. Hangs over shoulder or you can use to place inside larger purse. Pockets, zippers inside keep you organized. Made in Portugal Available in black, dark blue, white, light pink, hot pink, cognac. PPB-010