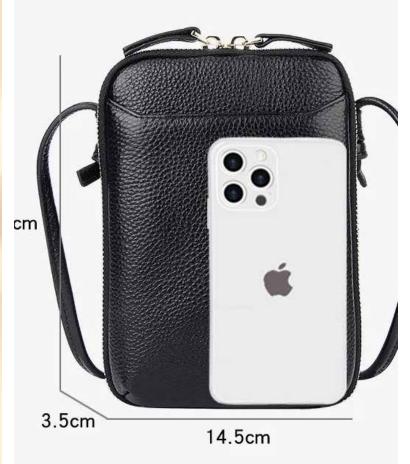

## POPY PHONE BAG

Take them with you on vacation, or everyday on the go. Hangs over shoulder or you can use to place inside larger purse. Pockets, zippers inside keep you organized. Made in Portugal Available in black, dark blue, white, light pink, hot pink, cognac. PPB-010