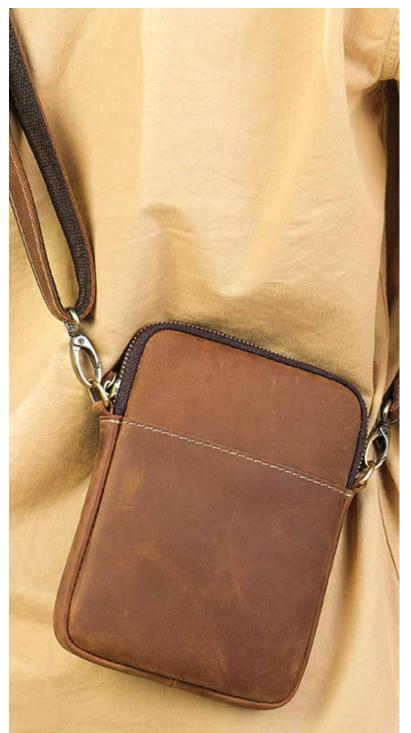

## POPY PHONE BAG

Take them with you on vacation, or everyday on the go. Hangs over shoulder or you can use to place inside larger purse. Pockets, zippers inside keep you organized. Made in Portugal Available in black, dark blue, white, light pink, hot pink, cognac. PPB-010