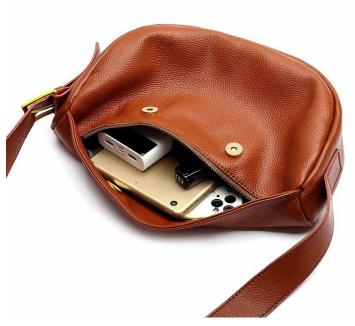

#### HEIDI CROSS BODY

Buttery soft oiled leather, you will love the texture in hand. Spacious pouch inside with zipper slots. Fits everything you will beed for travelling or for a busy mom. Finished with an extra long adjustable strap ideal for a cross body, all brass hardware and zipper. Made in Canada