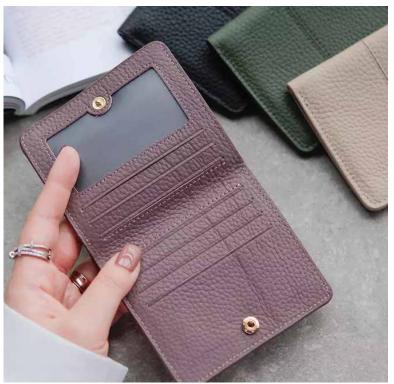

# STRIKE CARD WALLET

Beautifully hand edged and machine stitched card wallets. Ribbon slide out pops your cards the window inside with a money clip built in as well as more slots for cards. Stay clean and concise with this card wallet.

STW010 Available in black, tan, brown, blue Crafted in Canada.