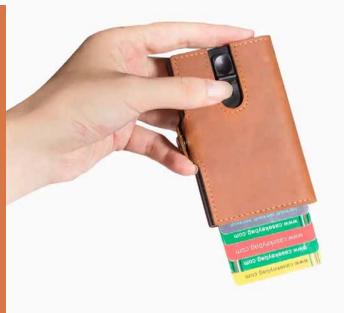

# POP-OUT WALLET

Wallets that pop, YES! These are best sellers, as they are spacious enough for numerous credit cards, slot for cash and 3 slots for cards. The pop out area has room for 5-6 immediate usage cards, the inside pockets house other cards making this wallet slim yet spacious. POP010 Available in - Black, Brown, Tan.

# POP-OUT WALLET 2.0

2.0 means, profounded the so popular pop out collection. Waxed crazy horse cowhide, with finer stitching, new pop mechanism inside and an upgraded cash strap with zipper exterior for change all in one slim wallet.

Crafted in Canada. Available in Cognac, grey, blue, green. POP020