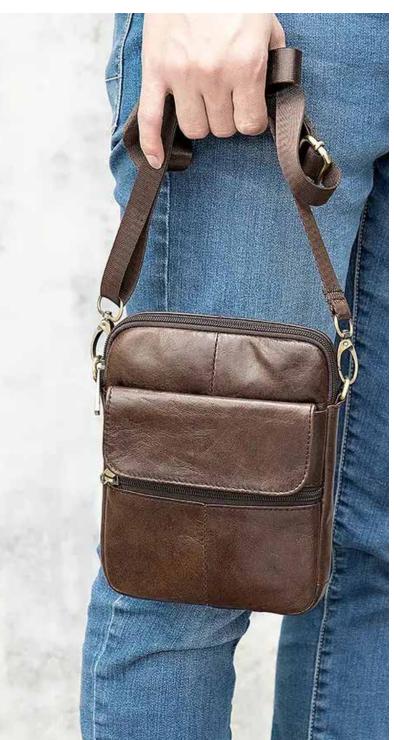

## POPY PHONE BAG

Take them with you on vacation, or everyday on the go. Hangs over shoulder or you can use to place inside larger purse. Pockets, zippers inside keep you organized. Made in Portugal Available in black, dark blue, white, light pink, hot pink, cognac. PPB-010