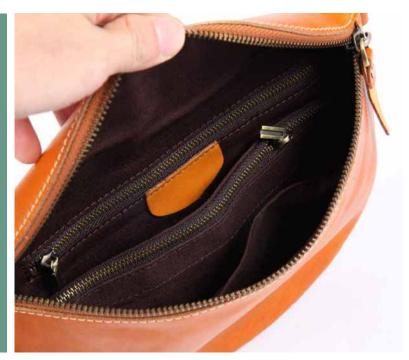

#### HEIDI CROSS BODY

Buttery soft oiled leather, you will love the texture in hand. Spacious pouch inside with zipper slots. Fits everything you will beed for travelling or for a busy mom. Finished with an extra long adjustable strap ideal for a cross body, all brass hardware and zipper. Made in Canada

Available in cognac, black, brown, dark green, bone HDC-010