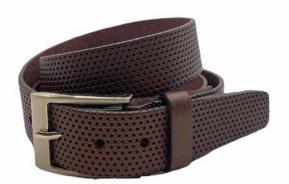

#### COWHIDE FULL GRAIN BELTS

Our leather is selected and cured with great attention to detail.

Natural plant based oils are used and therefore our leather is Veg tanned with no chemcials and toxins.

There is a wide variety of belt designs both for women and men. Ranging in sizes 30"-44". All carefully crafted in Canada.

LB013 - Brown

LB038 Cognac Edge Available in cognac, black, blue.

LB040 - Cognac Tiger

LBSS010 - Tan

LB013 - Black

LB017 - Red marble

LB038 - Blue Edge

LB0AZ-022

Available in black and brown

LB013 - Black/Brown

LBSS010 - Brwn/Blu

LB041- Cognac

LB015 - Black/Brown

LB038 - Brown & Black

LB041- Black