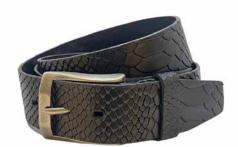

#### COWHIDE FULL GRAIN BELTS

Our leather is selected and cured with great attention to detail.

Natural plant based oils are used and therefore our leather is Veg tanned with no chemcials and toxins.

There is a wide variety of belt designs both for women and men. Ranging in sizes 30"-44". All carefully crafted in Canada.

All belts come packaged with product tags, usage and care instructions and in a natural recycled Kraft gift box.