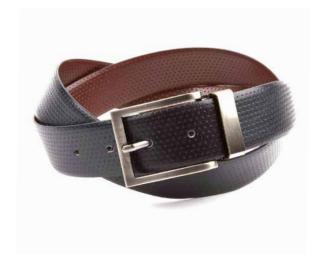

LBW020-Brown

LBW-AL - 5cm Reversible wide belt
Available colours : Black/Cognac Taupe/brown
small/medium medium/large
LBW-AL-SLM - 2.8cm
Available colours : white, apricot, black, cognac
small, medium, large