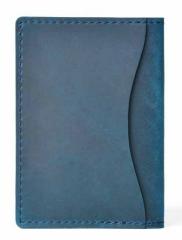

## EXPEDITION LADIES WALLET

Available in - green, cognac, black, merlot, brown, blue Crafted in Canada ELW - 010