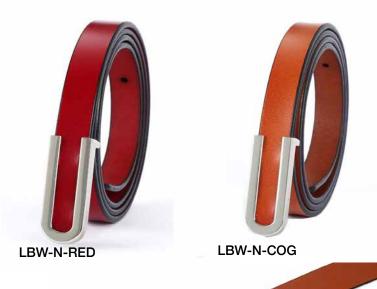

#### COWHIDE FULL GRAIN BELTS

Our leather is selected and cured with great attention to detail.

Natural plant based oils are used and therefore our leather is Veg tanned with no chemcials and toxins.

There is a wide variety of belt designs both for women and men. Ranging in sizes 30"-44". All carefully crafted in Canada.

LBW020-Brown

LBW-AL - 5cm Reversible wide belt
Available colours : Black/Cognac Taupe/brown
small/medium medium/large
LBW-AL-SLM - 2.8cm
Available colours : white, apricot, black, cognac
small, medium, large