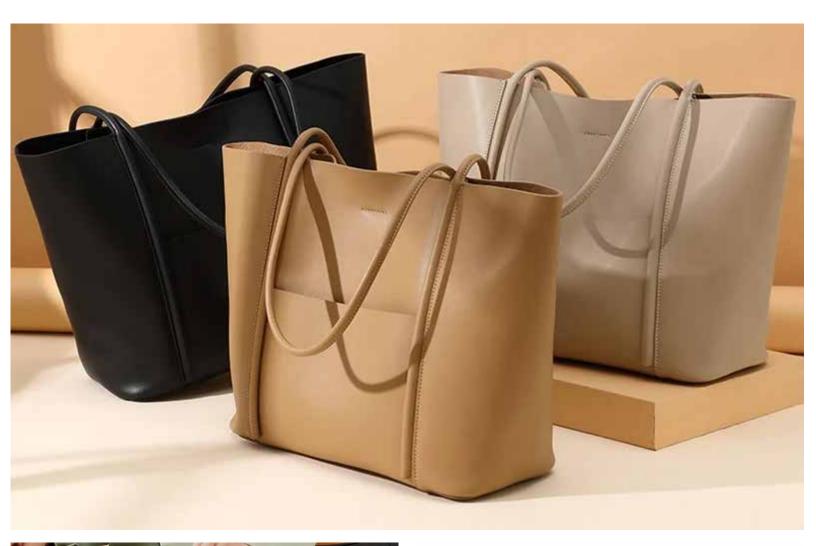

#### **TESSA TOTE**

Minimal travel tote, where else can you find this? Soft, spacious cowhide with poly lining compartements that can be removed and placed in your other bags. Firm bottom with pegs, bag stands straight on it's own. Crafted in Portugal. Available in Creme, Cognac, black. TESS010