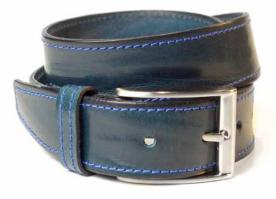

#### COWHIDE FULL GRAIN BELTS

Our leather is selected and cured with great attention to detail.

Natural plant based oils are used and therefore our leather is Veg tanned with no chemcials and toxins.

There is a wide variety of belt designs both for women and men. Ranging in sizes 30"-44". All carefully crafted in Canada.

All belts come packaged with product tags, usage and care instructions and in a natural recycled Kraft gift box.