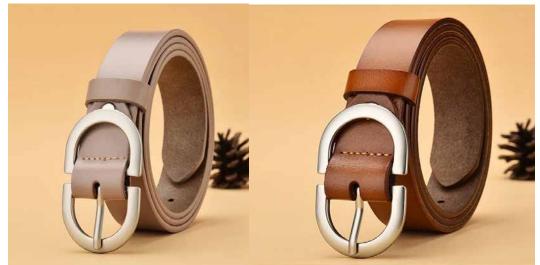

#### COWHIDE FULL GRAIN BELTS

Our leather is selected and cured with great attention to detail.

Natural plant based oils are used and therefore our leather is Veg tanned with no chemcials and toxins.

There is a wide variety of belt designs both for women and men. Ranging in sizes 30"-44". All carefully crafted in Canada.

LBW020-Brown

LBW-AL - 5cm Reversible wide belt
Available colours : Black/Cognac Taupe/brown
small/medium medium/large
LBW-AL-SLM - 2.8cm
Available colours : white, apricot, black, cognac
small, medium, large