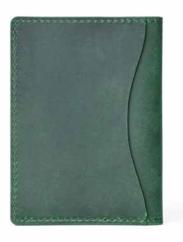

## EXPEDITION LADIES WALLET

Available in - green, cognac, black, merlot, brown, blue Crafted in Canada ELW - 010