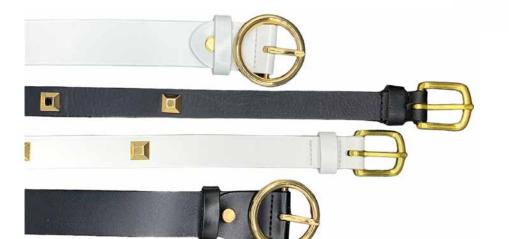

#### COWHIDE FULL GRAIN BELTS

Our leather is selected and cured with great attention to detail.

Natural plant based oils are used and therefore our leather is Veg tanned with no chemcials and toxins.

There is a wide variety of belt designs both for women and men. Ranging in sizes 30"-44". All carefully crafted in Canada.