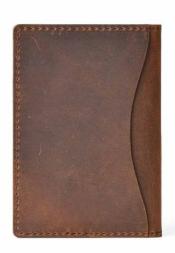

## EXPEDITION LADIES WALLET

Available in - green, cognac, black, merlot, brown, blue Crafted in Canada ELW - 010