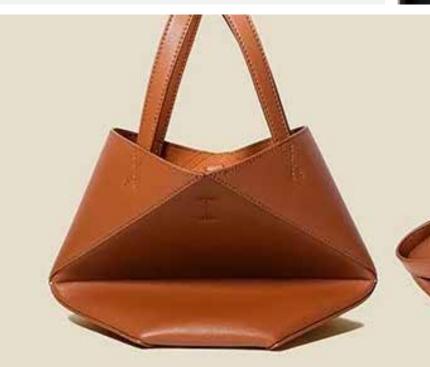

#### KERRY TRAVEL TOTE

Not your classic tote. This striking piece folds away into a flat easy to travel and store bag. Comes with a canvass dust bag ideal to store away in your lugguage. Beautiful cowhide, with a long removale and adjustable cross body strap, as well as stitched handles, elegant and fine look. Crafted in Portugal Available in Black and brown KTB