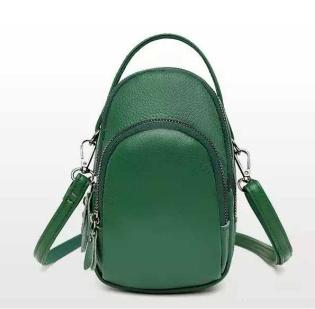

## POPY PHONE BAG

Take them with you on vacation, or everyday on the go. Hangs over shoulder or you can use to place inside larger purse. Pockets, zippers inside keep you organized. Made in Portugal Available in black, dark blue, white, light pink, hot pink, cognac. PPB-010