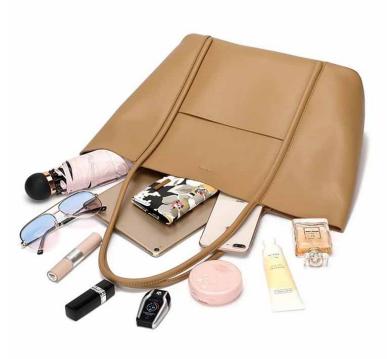

#### **TESSA TOTE**

Minimal travel tote, where else can you find this? Soft, spacious cowhide with poly lining compartements that can be removed and placed in your other bags. Firm bottom with pegs, bag stands straight on it's own. Crafted in Portugal. Available in Creme, Cognac, black. TESS010