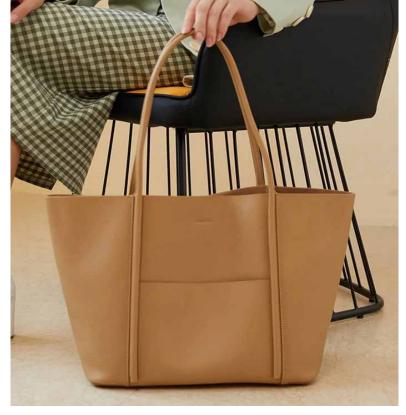

#### **TESSA TOTE**

Minimal travel tote, where else can you find this? Soft, spacious cowhide with poly lining compartements that can be removed and placed in your other bags. Firm bottom with pegs, bag stands straight on it's own. Crafted in Portugal. Available in Creme, Cognac, black. TESS010