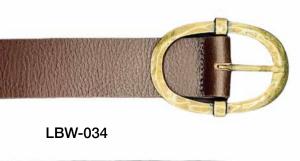

#### COWHIDE FULL GRAIN BELTS

Our leather is selected and cured with great attention to detail.

Natural plant based oils are used and therefore our leather is Veg tanned with no chemcials and toxins.

There is a wide variety of belt designs both for women and men. Ranging in sizes 30"-44". All carefully crafted in Canada.