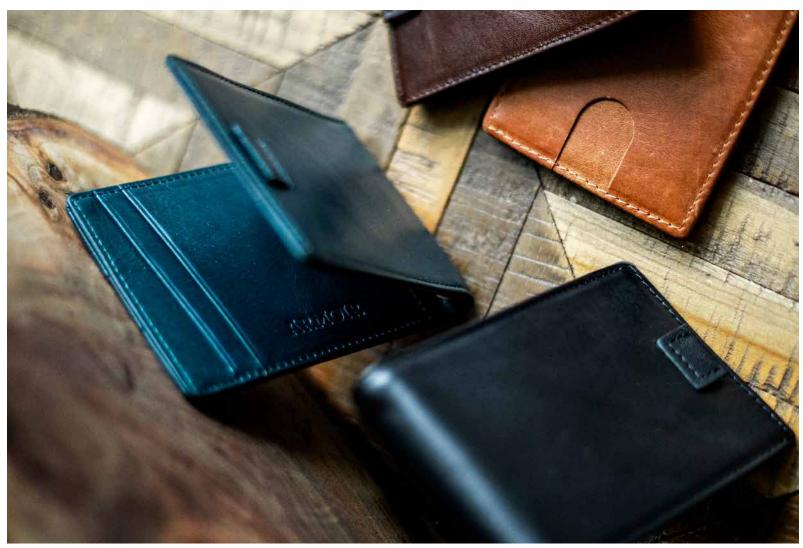

# STRIKE CARD WALLET

Beautifully hand edged and machine stitched card wallets. Ribbon slide out pops your cards the window inside with a money clip built in as well as more slots for cards. Stay clean and concise with this card wallet.

STW010 Available in black, tan, brown, blue Crafted in Canada.

### CREDIT CARD WALLET

Our best selling card wallet. Make a statement with those awesome colours. Crafted out of Crazy horse waxed cowhide. Beautiful stitching on the edges. Enough room inside and out.

CCW010 Available in black, brown, green, blue. Crafted in Canada.