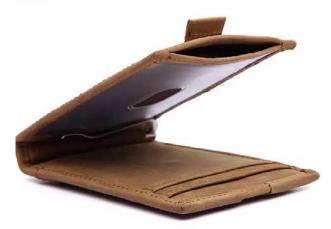

# STRIKE CARD WALLET

Beautifully hand edged and machine stitched card wallets. Ribbon slide out pops your cards the window inside with a money clip built in as well as more slots for cards. Stay clean and concise with this card wallet.

STW010 Available in black, tan, brown, blue Crafted in Canada.