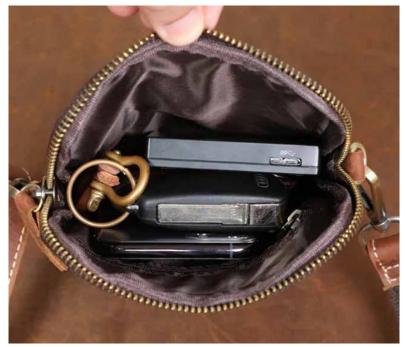

## POPY PHONE BAG

Take them with you on vacation, or everyday on the go. Hangs over shoulder or you can use to place inside larger purse. Pockets, zippers inside keep you organized. Made in Portugal Available in black, dark blue, white, light pink, hot pink, cognac. PPB-010