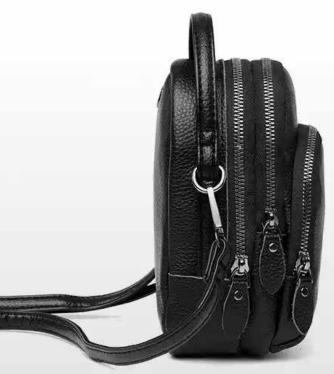

## POPY PHONE BAG

Take them with you on vacation, or everyday on the go. Hangs over shoulder or you can use to place inside larger purse. Pockets, zippers inside keep you organized. Made in Portugal Available in black, dark blue, white, light pink, hot pink, cognac. PPB-010