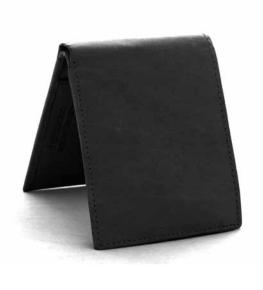

#### **FULL SIZE WALLETS**

Spacious classic wallets measure  $11 \text{cm} \times 8 \text{ cm} \times 2.2 \text{cm}$  when closed. Different configurations but they all have room for cash, extra flap for credit cards, insert slots, and change pouch inside. RFID protected. All natural cowhide structure. WL012 Avaialble colours are brown, tan, merlot, black. MADE IN CANADA