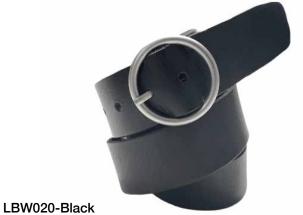

LBW020-Brown

LBW-AL - 5cm Reversible wide belt
Available colours : Black/Cognac Taupe/brown
small/medium medium/large
LBW-AL-SLM - 2.8cm
Available colours : white, apricot, black, cognac
small, medium, large