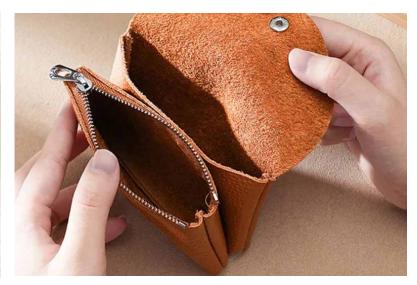

#### **COOPER POUCH**

All natural soft Leather card holder with zipper pouch. Fits cards, folded cash and change, looks fun and fits in your bag. Available in Blue, purple, pink, red, black, cognac. COP-010 MADE IN CANADA