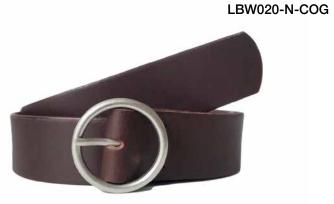

LBW020-Brown

LBW-AL - 5cm Reversible wide belt
Available colours : Black/Cognac Taupe/brown
small/medium medium/large
LBW-AL-SLM - 2.8cm
Available colours : white, apricot, black, cognac
small, medium, large