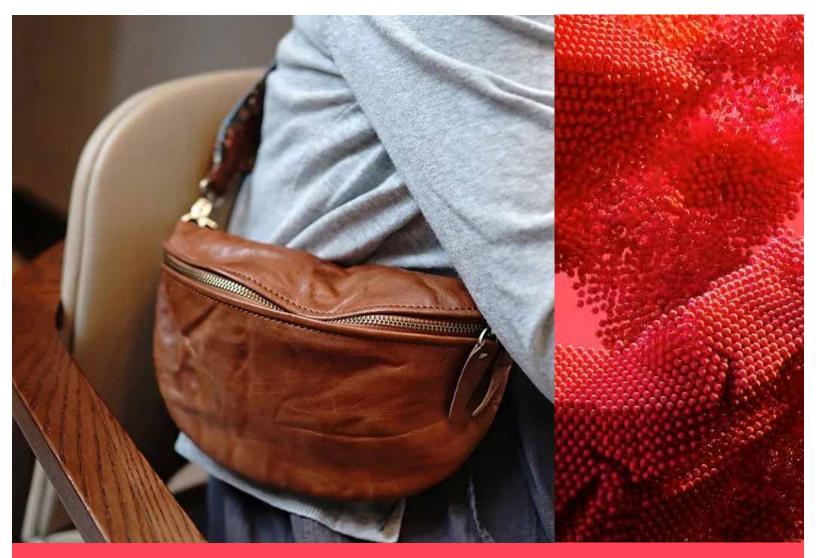

#### BELLA BELT BAG

Available in - cognac, creme, black, white, red, taupe
Crafted in Canada comes with adjustable belt that can be removed
BBB - 010