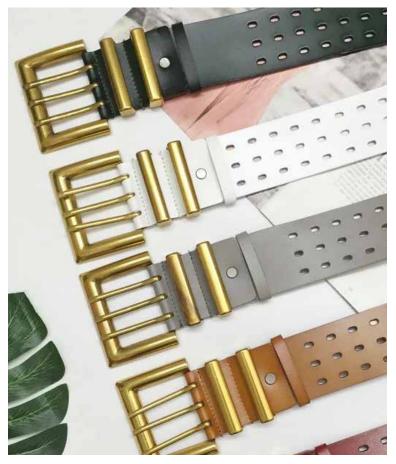

#### COWHIDE FULL GRAIN BELTS

Our leather is selected and cured with great attention to detail.

Natural plant based oils are used and therefore our leather is Veg tanned with no chemcials and toxins.

There is a wide variety of belt designs both for women and men. Ranging in sizes 30"-44". All carefully crafted in Canada.