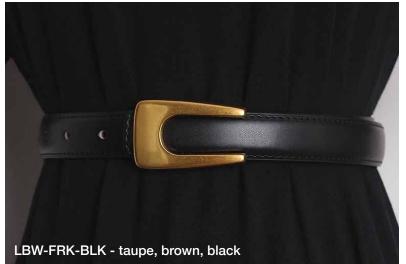

LB013 - Brown

LB038 Cognac Edge Available in cognac, black, blue.

LB040 - Cognac Tiger

LBSS010 - Tan

LB013 - Black

LB017 - Red marble

LB038 - Blue Edge

LB0AZ-022