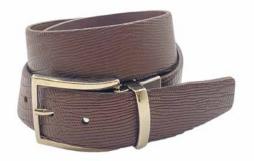

#### COWHIDE FULL GRAIN BELTS

Our leather is selected and cured with great attention to detail.

Natural plant based oils are used and therefore our leather is Veg tanned with no chemcials and toxins.

There is a wide variety of belt designs both for women and men. Ranging in sizes 30"-44". All carefully crafted in Canada.

All belts come packaged with product tags, usage and care instructions and in a natural recycled Kraft gift box.