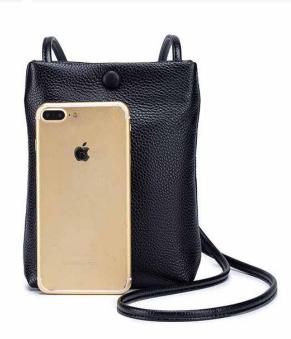

## POPY PHONE BAG

Take them with you on vacation, or everyday on the go. Hangs over shoulder or you can use to place inside larger purse. Pockets, zippers inside keep you organized. Made in Portugal Available in black, dark blue, white, light pink, hot pink, cognac. PPB-010