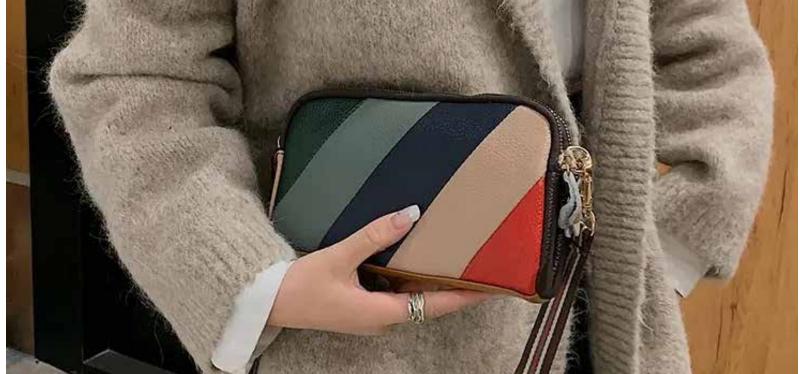

#### **UP CYCLE BAG**

Classic side bag horizontal shape with 2 zips. Utilitarian and fun at the same time. This collection features end cuts of our wallets and hand bags and each piece stands out with its unique colour pattern. Also turns into wristlet with a leather strap or hangs off the shoulder. Crafted in Canada UP-010