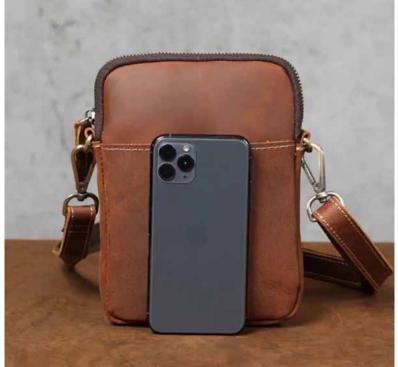

## POPY PHONE BAG

Take them with you on vacation, or everyday on the go. Hangs over shoulder or you can use to place inside larger purse. Pockets, zippers inside keep you organized. Made in Portugal Available in black, dark blue, white, light pink, hot pink, cognac. PPB-010