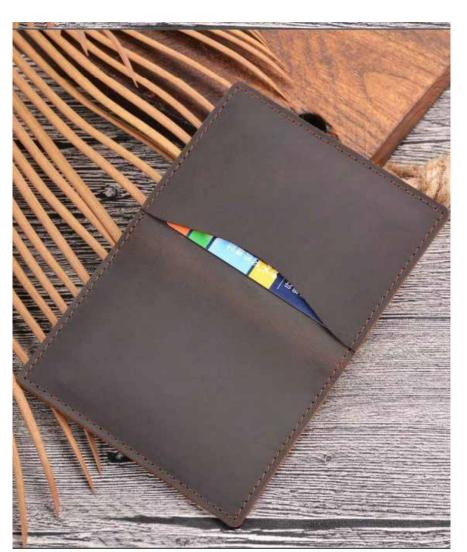

### CREDIT CARD WALLET

Our best selling card wallet. Make a statement with those awesome colours. Crafted out of Crazy horse waxed cowhide. Beautiful stitching on the edges. Enough room inside and out.

CCW010 Available in black, brown, green, blue. Crafted in Canada.