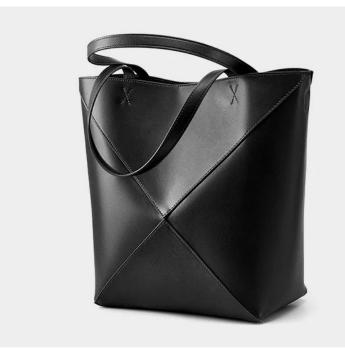

#### KERRY TRAVEL TOTE

Not your classic tote. This striking piece folds away into a flat easy to travel and store bag. Comes with a canvass dust bag ideal to store away in your lugguage. Beautiful cowhide, with a long removale and adjustable cross body strap, as well as stitched handles, elegant and fine look. Crafted in Portugal Available in Black and brown KTB