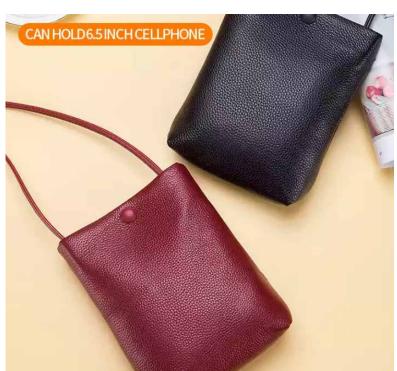

## POPY PHONE BAG

Take them with you on vacation, or everyday on the go. Hangs over shoulder or you can use to place inside larger purse. Pockets, zippers inside keep you organized. Made in Portugal Available in black, dark blue, white, light pink, hot pink, cognac. PPB-010