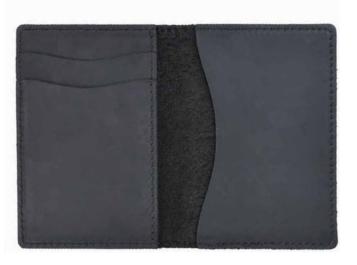

# STRIKE CARD WALLET

Beautifully hand edged and machine stitched card wallets. Ribbon slide out pops your cards the window inside with a money clip built in as well as more slots for cards. Stay clean and concise with this card wallet.

STW010 Available in black, tan, brown, blue Crafted in Canada.