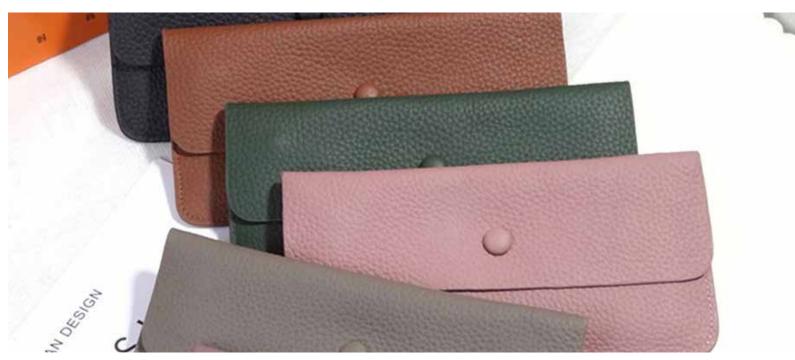

#### **FULL SIZE WALLETS**

Spacious classic wallets measure  $11 \text{cm} \times 8 \text{ cm} \times 2.2 \text{cm}$  when closed. Different configurations but they all have room for cash, extra flap for credit cards, insert slots, and change pouch inside. RFID protected. All natural cowhide structure. WL012 Avaialble colours are brown, tan, merlot, black. MADE IN CANADA