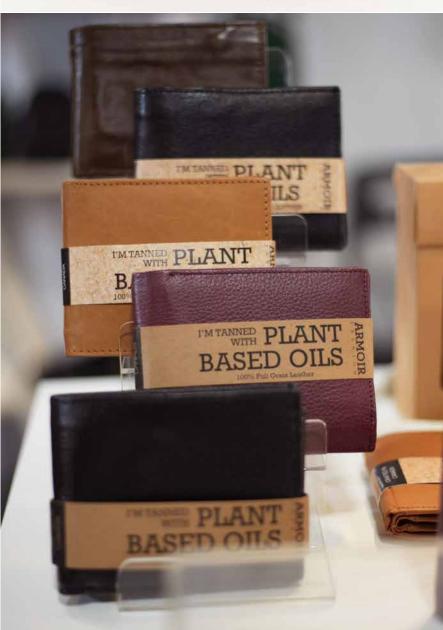

#### COWHIDE FULL GRAIN BELTS

Our leather is selected and cured with great attention to detail.

Natural plant based oils are used and therefore our leather is Veg tanned with no chemcials and toxins.

There is a wide variety of belt designs both for women and men. Ranging in sizes 30"-44". All carefully crafted in Canada.

All belts come packaged with product tags, usage and care instructions and in a natural recycled Kraft gift box.