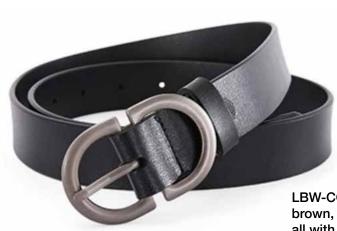

Available in black and brown

LB013 - Black/Brown

LBSS010 - Brwn/Blu

LB041- Cognac

LB015 - Black/Brown

LB038 - Brown & Black

LB041- Black