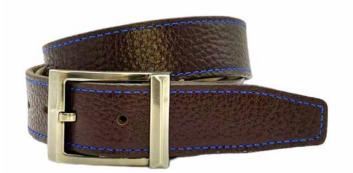

#### COWHIDE FULL GRAIN BELTS

Our leather is selected and cured with great attention to detail.

Natural plant based oils are used and therefore our leather is Veg tanned with no chemcials and toxins.

There is a wide variety of belt designs both for women and men. Ranging in sizes 30"-44". All carefully crafted in Canada.

All belts come packaged with product tags, usage and care instructions and in a natural recycled Kraft gift box.