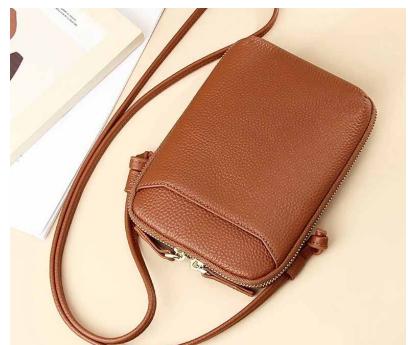

## POPY PHONE BAG

Take them with you on vacation, or everyday on the go. Hangs over shoulder or you can use to place inside larger purse. Pockets, zippers inside keep you organized. Made in Portugal Available in black, dark blue, white, light pink, hot pink, cognac. PPB-010