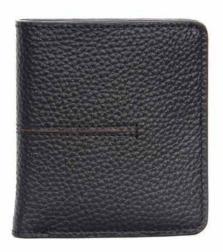

### CREDIT CARD WALLET

Our best selling card wallet. Make a statement with those awesome colours. Crafted out of Crazy horse waxed cowhide. Beautiful stitching on the edges. Enough room inside and out.

CCW010 Available in black, brown, green, blue. Crafted in Canada.