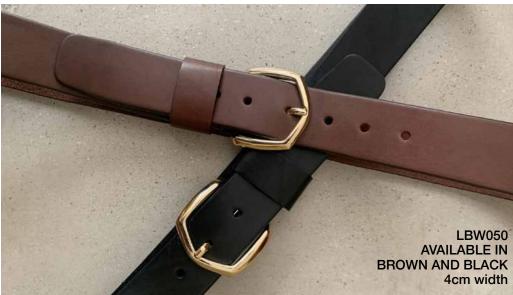

#### COWHIDE FULL GRAIN BELTS

Our leather is selected and cured with great attention to detail.

Natural plant based oils are used and therefore our leather is Veg tanned with no chemcials and toxins.

There is a wide variety of belt designs both for women and men. Ranging in sizes 30"-44". All carefully crafted in Canada.