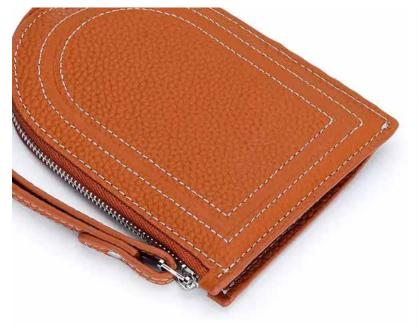

# POP-OUT WALLET

Wallets that pop, YES! These are best sellers, as they are spacious enough for numerous credit cards, slot for cash and 3 slots for cards. The pop out area has room for 5-6 immediate usage cards, the inside pockets house other cards making this wallet slim yet spacious. POP010 Available in - Black, Brown, Tan.

# POP-OUT WALLET 2.0

2.0 means, profounded the so popular pop out collection. Waxed crazy horse cowhide, with finer stitching, new pop mechanism inside and an upgraded cash strap with zipper exterior for change all in one slim wallet.

Crafted in Canada. Available in Cognac, grey, blue, green. POP020