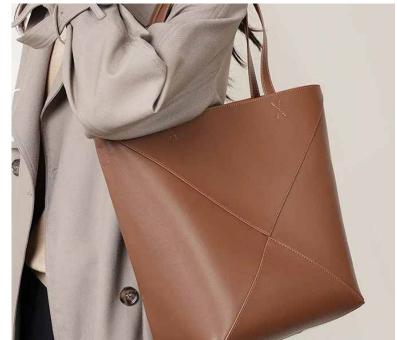

#### KERRY TRAVEL TOTE

Not your classic tote. This striking piece folds away into a flat easy to travel and store bag. Comes with a canvass dust bag ideal to store away in your lugguage. Beautiful cowhide, with a long removale and adjustable cross body strap, as well as stitched handles, elegant and fine look. Crafted in Portugal Available in Black and brown KTB