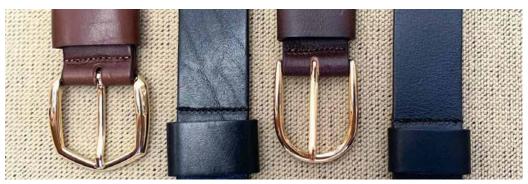

#### COWHIDE FULL GRAIN BELTS

Our leather is selected and cured with great attention to detail.

Natural plant based oils are used and therefore our leather is Veg tanned with no chemcials and toxins.

There is a wide variety of belt designs both for women and men. Ranging in sizes 30"-44". All carefully crafted in Canada.