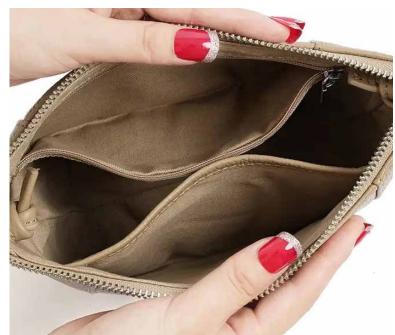

#### VANNA SIDE BAG

Make a statement with this perfect sized side bag. spacious with a wide bottom, zupper closure and adjustable straps. Available in creme, black, light pink, green.

MADE IN PORTUGAL

22cmx15cm

VANA-010