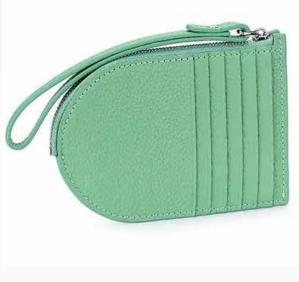

### CREDIT CARD WALLET

Our best selling card wallet. Make a statement with those awesome colours. Crafted out of Crazy horse waxed cowhide. Beautiful stitching on the edges. Enough room inside and out.

CCW010 Available in black, brown, green, blue. Crafted in Canada.