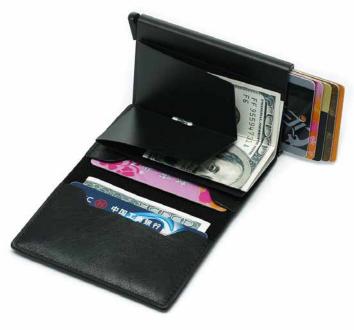

### CREDIT CARD WALLET

Our best selling card wallet. Make a statement with those awesome colours. Crafted out of Crazy horse waxed cowhide. Beautiful stitching on the edges. Enough room inside and out.

CCW010 Available in black, brown, green, blue. Crafted in Canada.