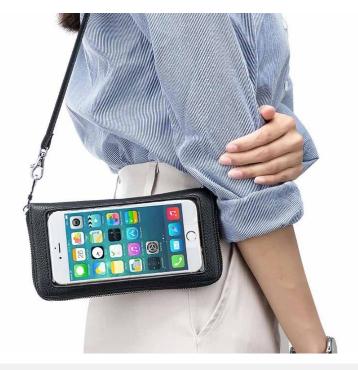

## POPY PHONE BAG

Take them with you on vacation, or everyday on the go. Hangs over shoulder or you can use to place inside larger purse. Pockets, zippers inside keep you organized. Made in Portugal Available in black, dark blue, white, light pink, hot pink, cognac. PPB-010