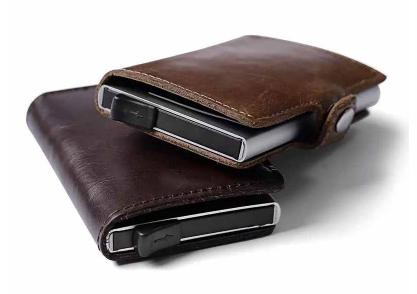

# STRIKE CARD WALLET

Beautifully hand edged and machine stitched card wallets. Ribbon slide out pops your cards the window inside with a money clip built in as well as more slots for cards. Stay clean and concise with this card wallet.

STW010 Available in black, tan, brown, blue Crafted in Canada.