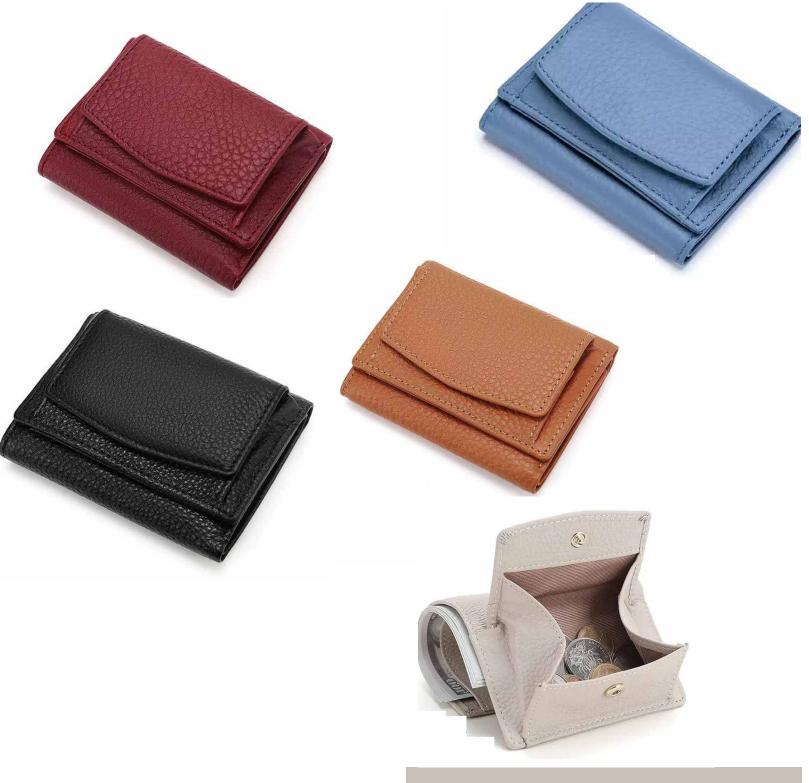

# POP-OUT WALLET

Wallets that pop, YES! These are best sellers, as they are spacious enough for numerous credit cards, slot for cash and 3 slots for cards. The pop out area has room for 5-6 immediate usage cards, the inside pockets house other cards making this wallet slim yet spacious. POP010 Available in - Black, Brown, Tan.