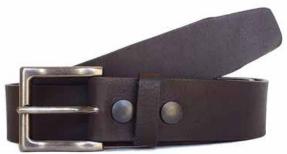

#### COWHIDE FULL GRAIN BELTS

Our leather is selected and cured with great attention to detail.

Natural plant based oils are used and therefore our leather is Veg tanned with no chemcials and toxins.

There is a wide variety of belt designs both for women and men. Ranging in sizes 30"-44". All carefully crafted in Canada.

All belts come packaged with product tags, usage and care instructions and in a natural recycled Kraft gift box.

LB044 - brown and black

LBSS010 - BLK/Red

LDU43 - DIACK

LBW036-cognac

LBW022

LBWPRD-BLK

LBWPRD-WHT