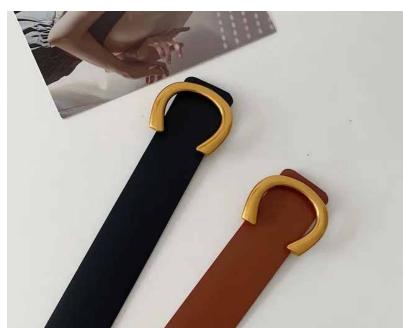

#### COWHIDE FULL GRAIN BELTS

Our leather is selected and cured with great attention to detail.

Natural plant based oils are used and therefore our leather is Veg tanned with no chemcials and toxins.

There is a wide variety of belt designs both for women and men. Ranging in sizes 30"-44". All carefully crafted in Canada.

LBW020-Brown

LBW-AL - 5cm Reversible wide belt
Available colours : Black/Cognac Taupe/brown
small/medium medium/large
LBW-AL-SLM - 2.8cm
Available colours : white, apricot, black, cognac
small, medium, large