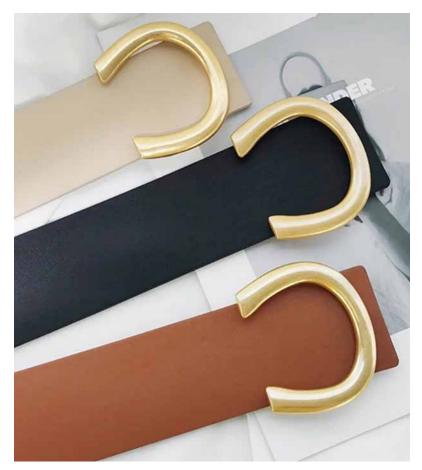

#### COWHIDE FULL GRAIN BELTS

Our leather is selected and cured with great attention to detail.

Natural plant based oils are used and therefore our leather is Veg tanned with no chemcials and toxins.

There is a wide variety of belt designs both for women and men. Ranging in sizes 30"-44". All carefully crafted in Canada.

LBW020-Brown

LBW-AL - 5cm Reversible wide belt
Available colours : Black/Cognac Taupe/brown
small/medium medium/large
LBW-AL-SLM - 2.8cm
Available colours : white, apricot, black, cognac
small, medium, large