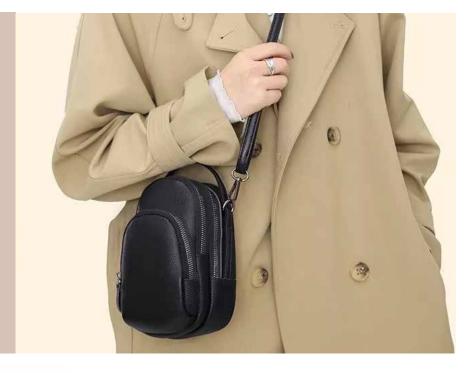

## POPY PHONE BAG

Take them with you on vacation, or everyday on the go. Hangs over shoulder or you can use to place inside larger purse. Pockets, zippers inside keep you organized. Made in Portugal Available in black, dark blue, white, light pink, hot pink, cognac. PPB-010