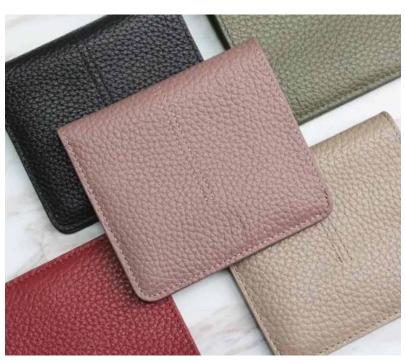

### **EXPRESS**WALLET

Every female enjoys a pop of colour. With this we bring the express card wallet which is crafted out of supple cowhide leather. Highly functional with room for cards, cash, and a change pocket. Best of all it folds for compact storage. Stay organized and stay in style with this awesome look.

Available in - Blue, Black, Merlot, cognac, Elephant grey. crafted in Canada.

LW-EXP