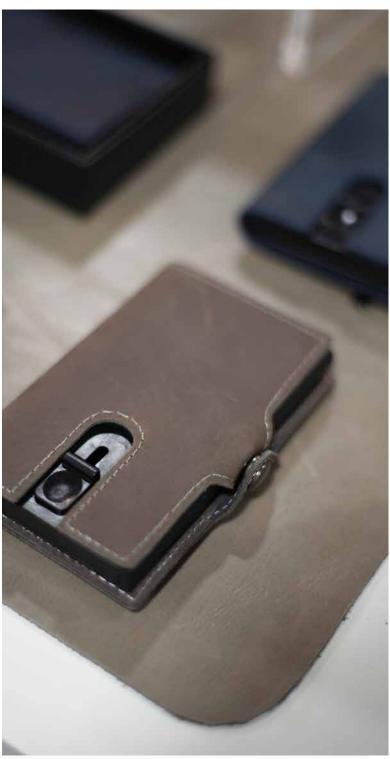

# POP-OUT WALLET

Wallets that pop, YES! These are best sellers, as they are spacious enough for numerous credit cards, slot for cash and 3 slots for cards. The pop out area has room for 5-6 immediate usage cards, the inside pockets house other cards making this wallet slim yet spacious. POP010 Available in - Black, Brown, Tan.

# POP-OUT WALLET 2.0

2.0 means, profounded the so popular pop out collection. Waxed crazy horse cowhide, with finer stitching, new pop mechanism inside and an upgraded cash strap with zipper exterior for change all in one slim wallet.

Crafted in Canada. Available in Cognac, grey, blue, green. POP020