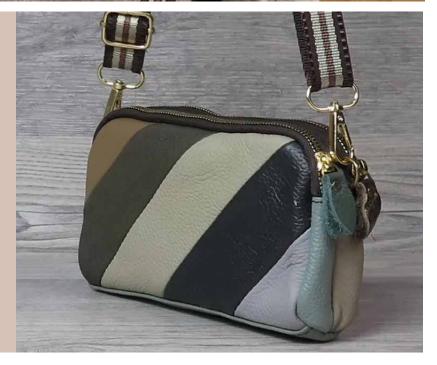

#### **UP CYCLE BAG**

Classic side bag horizontal shape with 2 zips. Utilitarian and fun at the same time. This collection features end cuts of our wallets and hand bags and each piece stands out with its unique colour pattern. Also turns into wristlet with a leather strap or hangs off the shoulder. Crafted in Canada UP-010