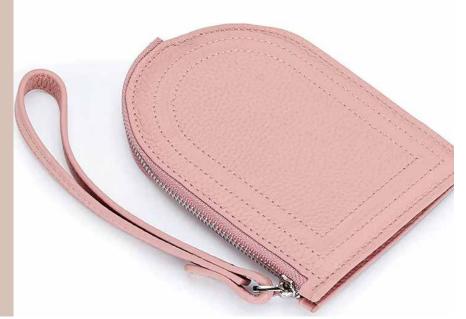

#### **COOPER POUCH**

All natural soft Leather card holder with zipper pouch. Fits cards, folded cash and change, looks fun and fits in your bag. Available in Blue, purple, pink, red, black, cognac. COP-010 MADE IN CANADA