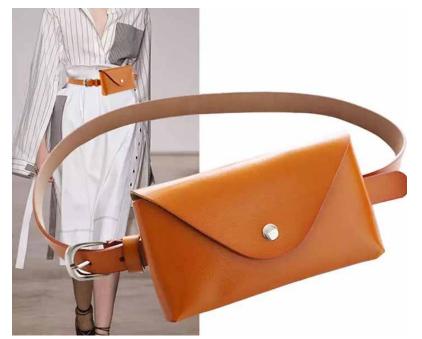

#### BELLA BELT BAG

Available in - cognac, creme, black, white, red, taupe
Crafted in Canada comes with adjustable belt that can be removed
BBB - 010