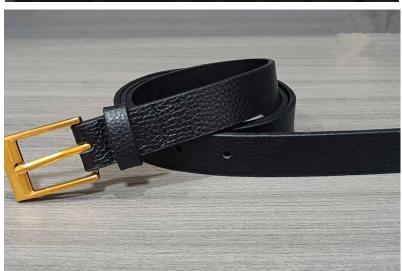

#### COWHIDE FULL GRAIN BELTS

Our leather is selected and cured with great attention to detail.

Natural plant based oils are used and therefore our leather is Veg tanned with no chemcials and toxins.

There is a wide variety of belt designs both for women and men. Ranging in sizes 30"-44". All carefully crafted in Canada.

LB013 - Brown

LB038 Cognac Edge Available in cognac, black, blue.

LB040 - Cognac Tiger

LBSS010 - Tan

LB013 - Black

LB017 - Red marble

LB038 - Blue Edge

LB0AZ-022