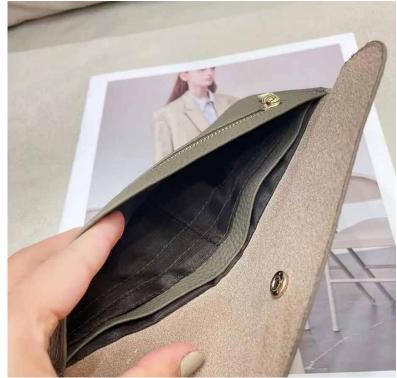

### **EXPRESS**WALLET

Every female enjoys a pop of colour. With this we bring the express card wallet which is crafted out of supple cowhide leather. Highly functional with room for cards, cash, and a change pocket. Best of all it folds for compact storage. Stay organized and stay in style with this awesome look.

Available in - Blue, Black, Merlot, cognac, Elephant grey. crafted in Canada.

LW-EXP