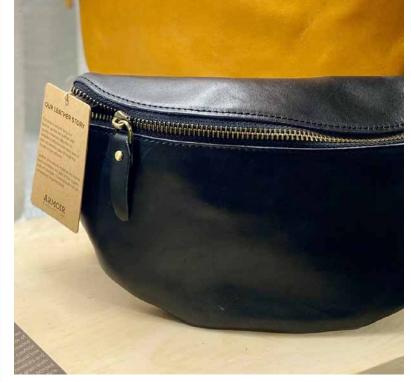

#### BELLA BELT BAG

Available in - cognac, creme, black, white, red, taupe
Crafted in Canada comes with adjustable belt that can be removed
BBB - 010