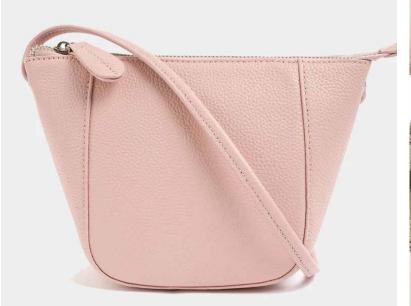

#### VANNA SIDE BAG

Make a statement with this perfect sized side bag. spacious with a wide bottom, zupper closure and adjustable straps. Available in creme, black, light pink, green.

MADE IN PORTUGAL

22cmx15cm

VANA-010