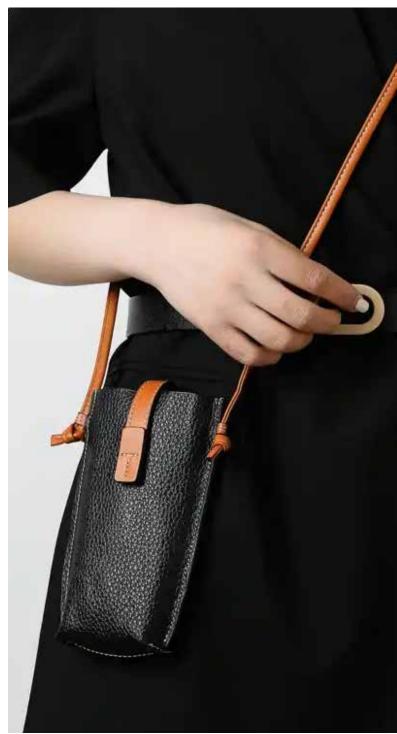

## POPY PHONE BAG

Take them with you on vacation, or everyday on the go. Hangs over shoulder or you can use to place inside larger purse. Pockets, zippers inside keep you organized. Made in Portugal Available in black, dark blue, white, light pink, hot pink, cognac. PPB-010