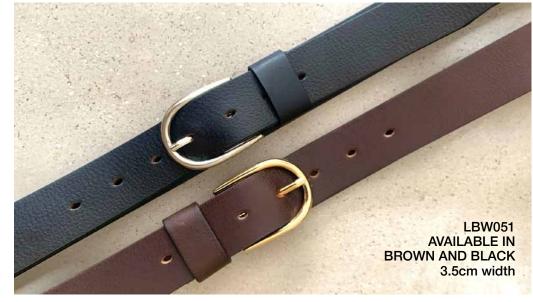

#### COWHIDE FULL GRAIN BELTS

Our leather is selected and cured with great attention to detail.

Natural plant based oils are used and therefore our leather is Veg tanned with no chemcials and toxins.

There is a wide variety of belt designs both for women and men. Ranging in sizes 30"-44". All carefully crafted in Canada.