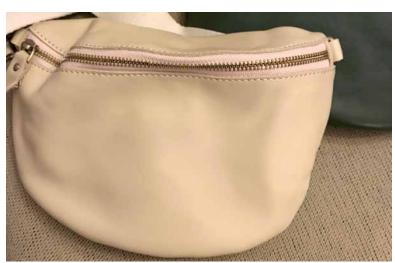

#### BELLA BELT BAG

Available in - cognac, creme, black, white, red, taupe
Crafted in Canada comes with adjustable belt that can be removed
BBB - 010