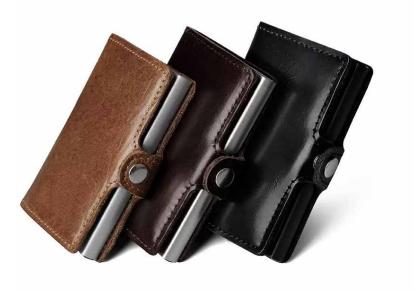

# STRIKE CARD WALLET

Beautifully hand edged and machine stitched card wallets. Ribbon slide out pops your cards the window inside with a money clip built in as well as more slots for cards. Stay clean and concise with this card wallet.

STW010 Available in black, tan, brown, blue Crafted in Canada.