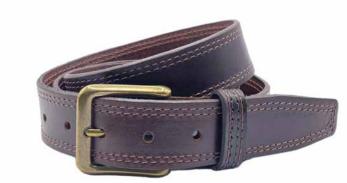

#### COWHIDE FULL GRAIN BELTS

Our leather is selected and cured with great attention to detail.

Natural plant based oils are used and therefore our leather is Veg tanned with no chemcials and toxins.

There is a wide variety of belt designs both for women and men. Ranging in sizes 30"-44". All carefully crafted in Canada.

All belts come packaged with product tags, usage and care instructions and in a natural recycled Kraft gift box.