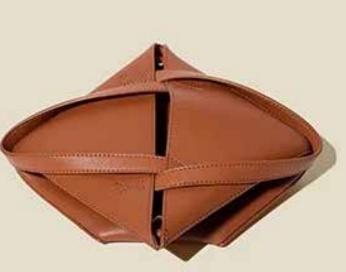

#### KERRY TRAVEL TOTE

Not your classic tote. This striking piece folds away into a flat easy to travel and store bag. Comes with a canvass dust bag ideal to store away in your lugguage. Beautiful cowhide, with a long removale and adjustable cross body strap, as well as stitched handles, elegant and fine look. Crafted in Portugal Available in Black and brown KTB