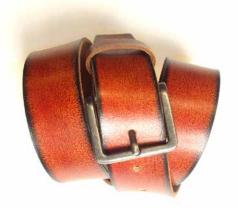

#### COWHIDE FULL GRAIN BELTS

Our leather is selected and cured with great attention to detail.

Natural plant based oils are used and therefore our leather is Veg tanned with no chemcials and toxins.

There is a wide variety of belt designs both for women and men. Ranging in sizes 30"-44". All carefully crafted in Canada.

LB013 - Brown

LB038 Cognac Edge Available in cognac, black, blue.

LB040 - Cognac Tiger

LBSS010 - Tan

LB013 - Black

LB017 - Red marble

LB038 - Blue Edge

LB0AZ-022

Available in black and brown

LB013 - Black/Brown

LBSS010 - Brwn/Blu

LB041- Cognac

LB015 - Black/Brown

LB038 - Brown & Black

LB041- Black