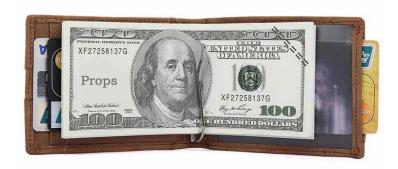

# POP-OUT WALLET

Wallets that pop, YES! These are best sellers, as they are spacious enough for numerous credit cards, slot for cash and 3 slots for cards. The pop out area has room for 5-6 immediate usage cards, the inside pockets house other cards making this wallet slim yet spacious. POP010 Available in - Black, Brown, Tan.