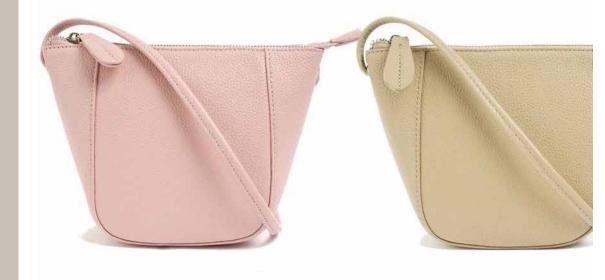

#### VANNA SIDE BAG

Make a statement with this perfect sized side bag. spacious with a wide bottom, zupper closure and adjustable straps. Available in creme, black, light pink, green.

MADE IN PORTUGAL

22cmx15cm

VANA-010