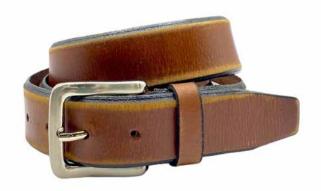

#### COWHIDE FULL GRAIN BELTS

Our leather is selected and cured with great attention to detail.

Natural plant based oils are used and therefore our leather is Veg tanned with no chemcials and toxins.

There is a wide variety of belt designs both for women and men. Ranging in sizes 30"-44". All carefully crafted in Canada.

LBW020-Brown

LBW-AL - 5cm Reversible wide belt
Available colours : Black/Cognac Taupe/brown
small/medium medium/large
LBW-AL-SLM - 2.8cm
Available colours : white, apricot, black, cognac
small, medium, large

LBSS010 - denim blue

LBSS010- Brown

LBSS010- Brwn/BLU

LBSS010- BLK

LBSS010 - BLK/Red

LB040 -Gray Tiger

LB040 -Brown Tiger -

LB013 - Denim Blue