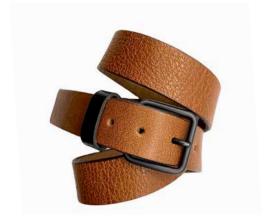

LBSS010 - denim blue

LBSS010- Brown

LBSS010- Brwn/BLU

LBSS010- BLK

LBSS010 - BLK/Red

LB040 -Gray Tiger

LB040 -Brown Tiger -

LB013 - Denim Blue

LB013 - Brown

LB038 Cognac Edge Available in cognac, black, blue.

LB040 - Cognac Tiger

LBSS010 - Tan

LB013 - Black

LB017 - Red marble

LB038 - Blue Edge

LB0AZ-022