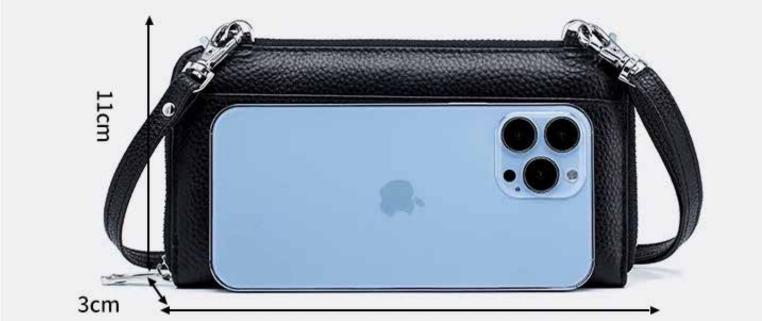

## POPY PHONE BAG

Take them with you on vacation, or everyday on the go. Hangs over shoulder or you can use to place inside larger purse. Pockets, zippers inside keep you organized. Made in Portugal Available in black, dark blue, white, light pink, hot pink, cognac. PPB-010