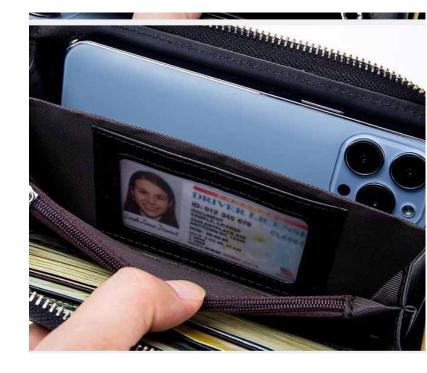

## POPY PHONE BAG

Take them with you on vacation, or everyday on the go. Hangs over shoulder or you can use to place inside larger purse. Pockets, zippers inside keep you organized. Made in Portugal Available in black, dark blue, white, light pink, hot pink, cognac. PPB-010