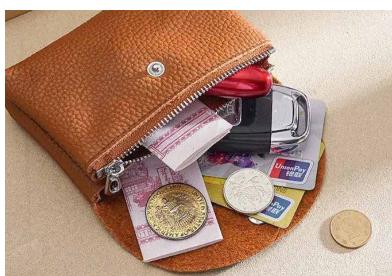

#### **COOPER POUCH**

All natural soft Leather card holder with zipper pouch. Fits cards, folded cash and change, looks fun and fits in your bag. Available in Blue, purple, pink, red, black, cognac. COP-010 MADE IN CANADA