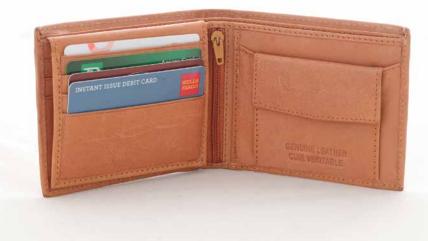

#### **FULL SIZE WALLETS**

Spacious classic wallets measure  $11 \text{cm} \times 8 \text{ cm} \times 2.2 \text{cm}$  when closed. Different configurations but they all have room for cash, extra flap for credit cards, insert slots, and change pouch inside. RFID protected. All natural cowhide structure. WL012 Avaialble colours are brown, tan, merlot, black. MADE IN CANADA