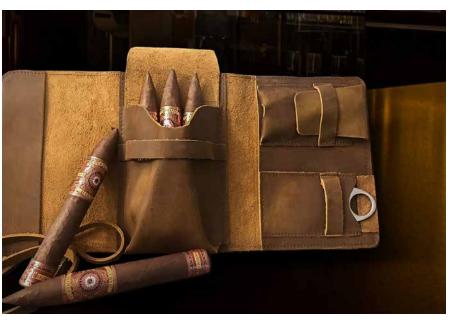

### **CUSTOM ORDERS**CIGAR ACCESSORIES

Functional, elegant and unique accessories designed and crafted in Canada.

Everyone knows a cigar smoker that that takes pride in their collection.

These travel cases are crafted using premium cowhide from Italy,

luxury and functional pieces all in one.

Custom imprints and designs are possible for these pieces in certain

quantities. Contact us to get more info.

Tray 010-GRY

MPC-green

CGR-L-BRN