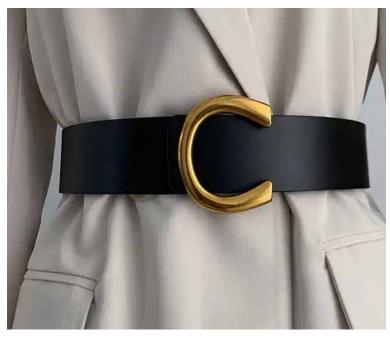

#### COWHIDE FULL GRAIN BELTS

Our leather is selected and cured with great attention to detail.

Natural plant based oils are used and therefore our leather is Veg tanned with no chemcials and toxins.

There is a wide variety of belt designs both for women and men. Ranging in sizes 30"-44". All carefully crafted in Canada.

LBW020-Brown

LBW-AL - 5cm Reversible wide belt
Available colours : Black/Cognac Taupe/brown
small/medium medium/large
LBW-AL-SLM - 2.8cm
Available colours : white, apricot, black, cognac
small, medium, large