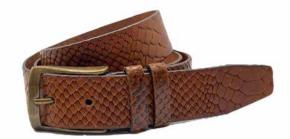

#### COWHIDE FULL GRAIN BELTS

Our leather is selected and cured with great attention to detail.

Natural plant based oils are used and therefore our leather is Veg tanned with no chemcials and toxins.

There is a wide variety of belt designs both for women and men. Ranging in sizes 30"-44". All carefully crafted in Canada.

All belts come packaged with product tags, usage and care instructions and in a natural recycled Kraft gift box.