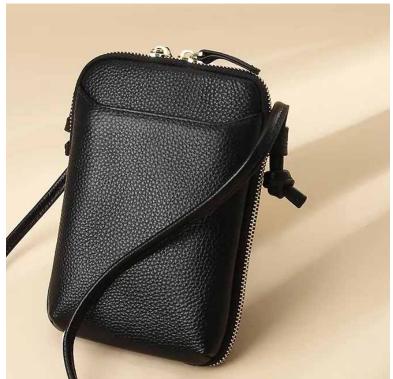

## POPY PHONE BAG

Take them with you on vacation, or everyday on the go. Hangs over shoulder or you can use to place inside larger purse. Pockets, zippers inside keep you organized. Made in Portugal Available in black, dark blue, white, light pink, hot pink, cognac. PPB-010