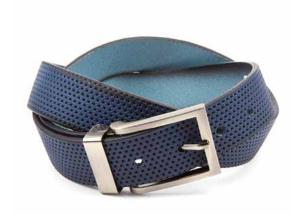

#### COWHIDE FULL GRAIN BELTS

Our leather is selected and cured with great attention to detail.

Natural plant based oils are used and therefore our leather is Veg tanned with no chemcials and toxins.

There is a wide variety of belt designs both for women and men. Ranging in sizes 30"-44". All carefully crafted in Canada.

All belts come packaged with product tags, usage and care instructions and in a natural recycled Kraft gift box.

LB044 - brown and black

LBSS010 - BLK/Red

LDU43 - DIACK

LBW036-cognac

LBW022

LBWPRD-BLK

LBWPRD-WHT

LBW020-Brown

LBW-AL - 5cm Reversible wide belt
Available colours : Black/Cognac Taupe/brown
small/medium medium/large
LBW-AL-SLM - 2.8cm
Available colours : white, apricot, black, cognac
small, medium, large

LBSS010 - denim blue

LBSS010- Brown

LBSS010- Brwn/BLU

LBSS010- BLK

LBSS010 - BLK/Red

LB040 -Gray Tiger

LB040 -Brown Tiger -

LB013 - Denim Blue