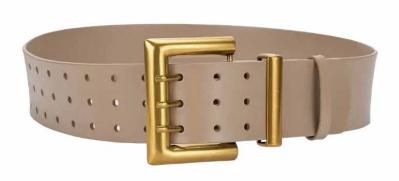

LBW020-Brown

LBW-AL - 5cm Reversible wide belt
Available colours : Black/Cognac Taupe/brown
small/medium medium/large
LBW-AL-SLM - 2.8cm
Available colours : white, apricot, black, cognac
small, medium, large