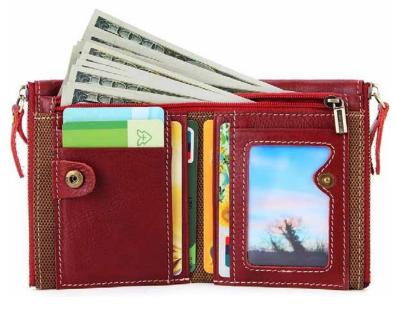

#### **FULL SIZE WALLETS**

Spacious classic wallets measure  $11 \text{cm} \times 8 \text{ cm} \times 2.2 \text{cm}$  when closed. Different configurations but they all have room for cash, extra flap for credit cards, insert slots, and change pouch inside. RFID protected. All natural cowhide structure. WL012 Avaialble colours are brown, tan, merlot, black. MADE IN CANADA