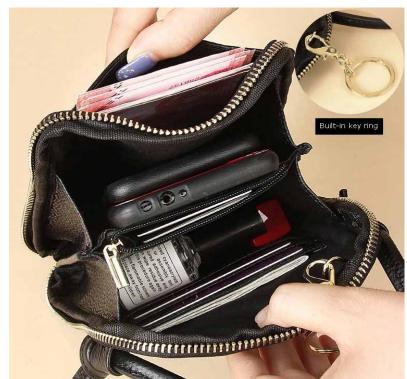

## POPY PHONE BAG

Take them with you on vacation, or everyday on the go. Hangs over shoulder or you can use to place inside larger purse. Pockets, zippers inside keep you organized. Made in Portugal Available in black, dark blue, white, light pink, hot pink, cognac. PPB-010