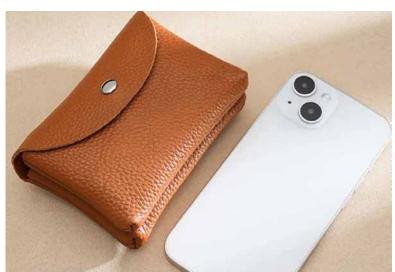

#### **COOPER POUCH**

All natural soft Leather card holder with zipper pouch. Fits cards, folded cash and change, looks fun and fits in your bag. Available in Blue, purple, pink, red, black, cognac. COP-010 MADE IN CANADA