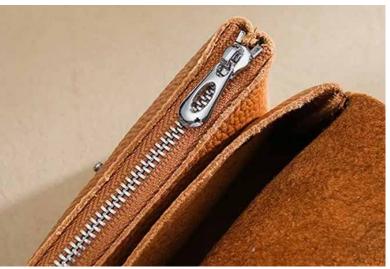

#### **COOPER POUCH**

All natural soft Leather card holder with zipper pouch. Fits cards, folded cash and change, looks fun and fits in your bag. Available in Blue, purple, pink, red, black, cognac. COP-010 MADE IN CANADA