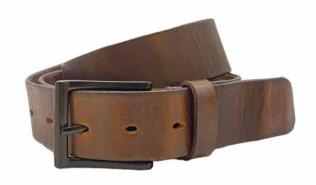

LB013 - Brown

LB038 Cognac Edge Available in cognac, black, blue.

LB040 - Cognac Tiger

LBSS010 - Tan

LB013 - Black

LB017 - Red marble

LB038 - Blue Edge

LB0AZ-022

Available in black and brown

LB013 - Black/Brown

LBSS010 - Brwn/Blu

LB041- Cognac

LB015 - Black/Brown

LB038 - Brown & Black

LB041- Black