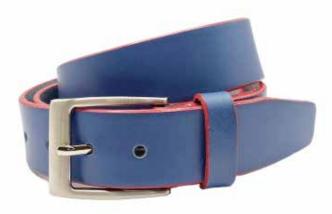

#### COWHIDE FULL GRAIN BELTS

Our leather is selected and cured with great attention to detail.

Natural plant based oils are used and therefore our leather is Veg tanned with no chemcials and toxins.

There is a wide variety of belt designs both for women and men. Ranging in sizes 30"-44". All carefully crafted in Canada.