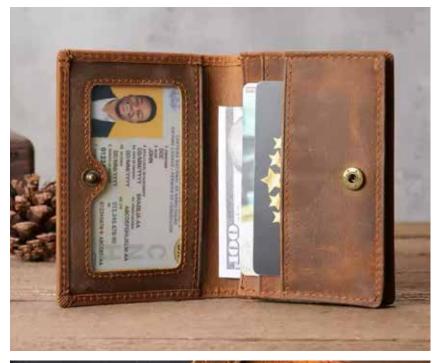

# CREDIT WALLET

Takes multiple cards, secured inside with a snap closure. ID window and exterior sleeve, spacious and compact.

Available in cognac, midnight blue, black. Crafted in Canada.