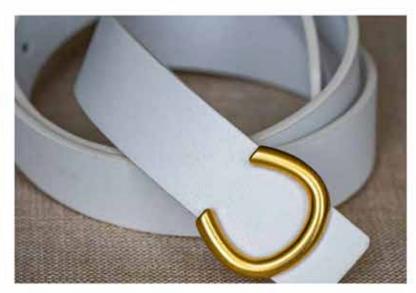

#### COWHIDE FULL GRAIN BELTS

Our leather is selected and cured with great attention to detail.

Natural plant based oils are used and therefore our leather is Veg tanned with no chemcials and toxins.

There is a wide variety of belt designs both for women and men. Ranging in sizes 30"-44". All carefully crafted in Canada.