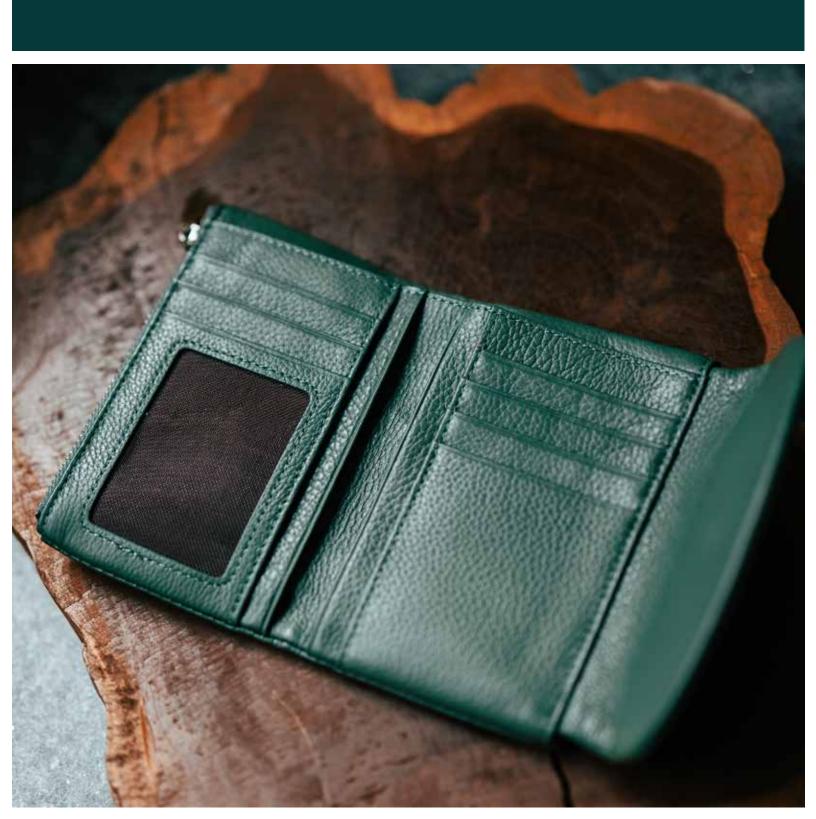

## FLIP CREDIT CARD WALLET

Cards and more cards and some cash. This wallets has 4 separate pockets for cards and a money clip for cash, great size and compact. Available in green, cognac, black.

FCC -

Crafted in Canada