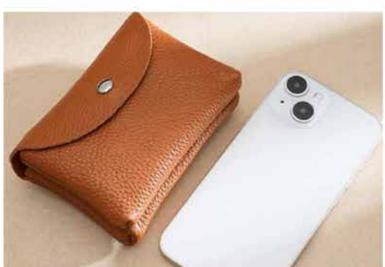

#### **COOPER POUCH**

All natural soft Leather card holder with zipper pouch. Fits cards, folded cash and change, looks fun and fits in your bag. Available in Blue, purple, pink, red, black, cognac. COP-010 MADE IN CANADA