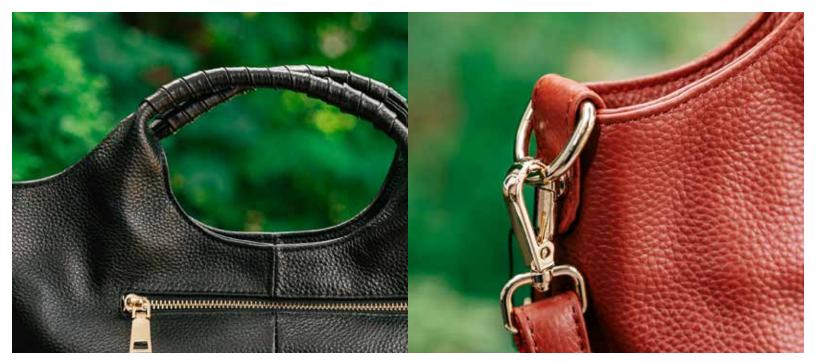

#### **EMMA BAG**

3 zip pocket, great space to stay organized. adjustable strap can be crossbody. Striking colours. Made in Canada - EMMA010

Available Colours: Black, green, blue, beige, white

#### **KATY CROSSBODY BAG**

Postal service style crossbody, keep yourself organized and easy to find with the 2 zippers and arger opening. The strap is affixed to the leather and can be adjusted. Key bag also is included and can be used inside the bag or hang on the

Made in Portugual KATY010

Available Colours: Black,

White, Green, Cognac, Blue