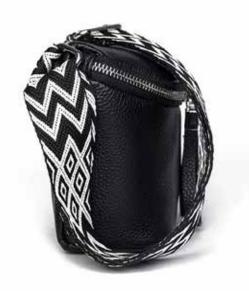

#### **HAVANA POUCH**

Get what you need on the go, no time for extras type of bag. Make a statement crackle pure leather melts in your hand, with a wide chevron black and white adjustable strap. Wide bottom makes it easy to find belongings.

Made in Canada

HAVANA-010 Available in Creme, Black, Beige