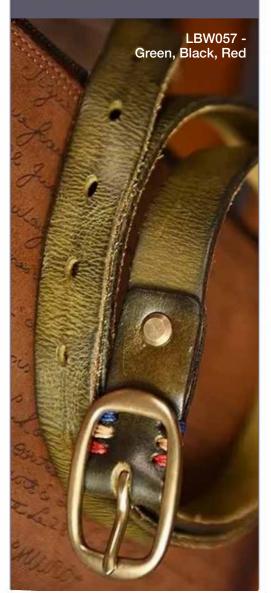

#### COWHIDE FULL GRAIN BELTS

Our leather is selected and cured with great attention to detail.

Natural plant based oils are used and therefore our leather is Veg tanned with no chemcials and toxins.

There is a wide variety of belt designs both for women and men. Ranging in sizes 30"-44". All carefully crafted in Canada.

All belts come packaged with product tags, usage and care instructions and in a natural recycled Kraft gift box.

LBSTD-SLM

LBW022

LBWPRD-WHT

LBW020-Brown