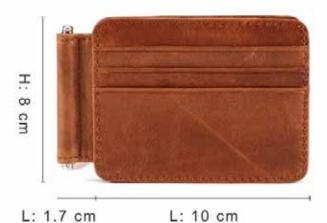

## FLIP CREDIT CARD WALLET

Cards and more cards and some cash. This wallets has 4 separate pockets for cards and a money clip for cash, great size and compact. Available in green, cognac, black.

FCC -

Crafted in Canada

T:1 cm