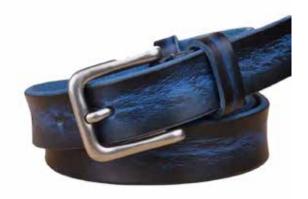

LB035 - Black

LB038 - edge blue

LB025 - brown

LBSS010- BLK

LB040 -Gray Tiger

LB040 -Brown Tiger

LB0AZ-022

Available in black and brown

LB-AZ-023 brown and black

LB0W038-Blue

LB0W038-Red

LB0W038-Cognac

LB0W038-Black

LB040 - Cognac Tiger