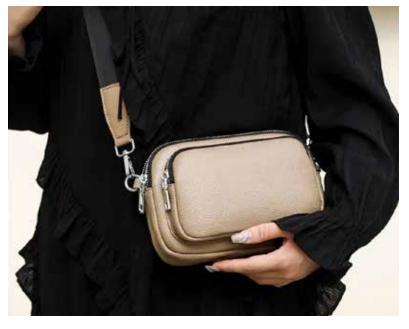

#### **EMMA BAG**

3 zip pocket, great space to stay organized. adjustable strap can be crossbody. Striking colours. Made in Canada - EMMA010

Available Colours: Black, green, blue, beige, white

#### **KATY CROSSBODY BAG**

Postal service style crossbody, keep yourself organized and easy to find with the 2 zippers and arger opening. The strap is affixed to the leather and can be adjusted. Key bag also is included and can be used inside the bag or hang on the

Made in Portugual KATY010

Available Colours: Black,

White, Green, Cognac, Blue