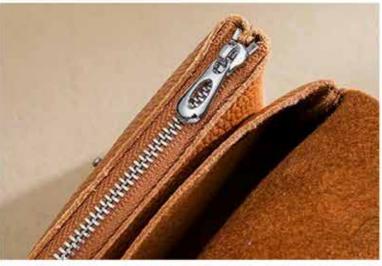

#### **COOPER POUCH**

All natural soft Leather card holder with zipper pouch. Fits cards, folded cash and change, looks fun and fits in your bag. Available in Blue, purple, pink, red, black, cognac. COP-010 MADE IN CANADA