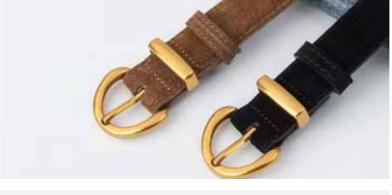

efully crafted in Canada.

All belts come packaged with product tags, usage and care instructions and in a natural recycled Kraft gift box.























LB044 - brown



LBW036-cognac



LB044 - brown and black





LBSS010 - BLK/Red





LB045 - black















LBW-AL - 5cm Reversible wide belt
Available colours: Black/Cognac Taupe/brown
small/medium medium/large
LBW-AL-SLM - 2.8cm
Available colours: white, apricot, black, cognac
small, medium, large















LB035 - Black



LB038 - edge blue



LB025 - brown



LBSS010- BLK





LB040 -Gray Tiger



LB040 -Brown Tiger



LB0AZ-022

Available in black and brown





LB-AZ-023 brown and black



LB0W038-Blue



LB0W038-Red



LB0W038-Cognac



LB0W038-Black

LB040 - Cognac Tiger













#### LBWSD-black 2.8cm







LBWSD-brown 2.8cm.



#### **NATURAL SUEDE BELTS**





## STRIKE CARD WALLET

Beautifully hand edged and machine stitched card wallets. Ribbon slide out pops your cards the window inside with a money clip built in as well as more slots for cards. Stay clean and concise with this card wallet.

STW010 Available in black, tan, brown, blue Crafted in Canada.

















#### PANAMA WALLET



More card space, secure closure, we got you covered. The Panama wallet is all you need with cash, card, coin pockets and more. The subtle colours are soft and on trend.

Crafted in Portugal

## FLIP CREDIT CARD WALLET

Cards and more cards and some cash. This wallets has 4 separate pockets for cards and a money clip for cash, great size and compact. Available in green, cognac, black.

FCC -

Craf