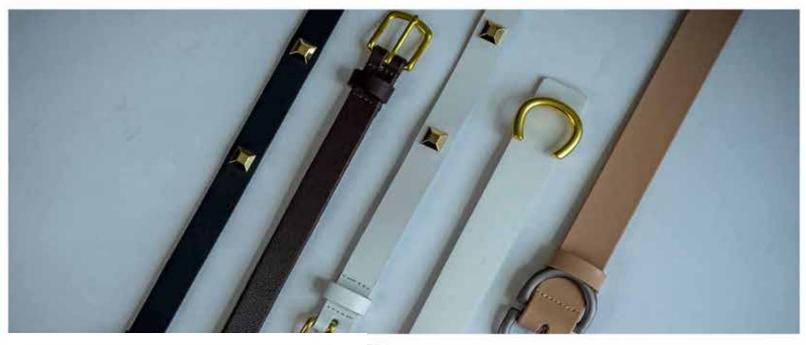

LB035 - Black

LB038 - edge blue

LB025 - brown

LBSS010- BLK

LB040 -Gray Tiger

LB040 -Brown Tiger

LB0AZ-022

Available in black and brown

LB-AZ-023 brown and black

LB0W038-Blue

LB0W038-Red

LB0W038-Cognac

LB0W038-Black

LB040 - Cognac Tiger