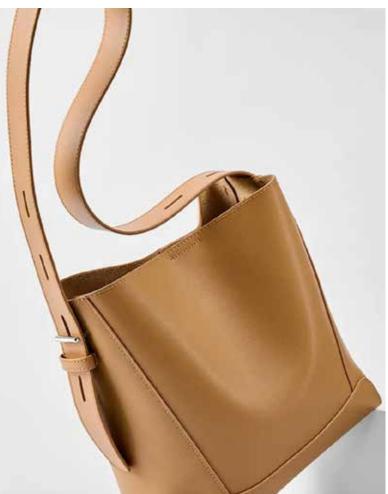

#### **EMMA BAG**

3 zip pocket, great space to stay organized. adjustable strap can be crossbody. Striking colours. Made in Canada - EMMA010

Available Colours: Black, green, blue, beige, white

#### **KATY CROSSBODY BAG**

Postal service style crossbody, keep yourself organized and easy to find with the 2 zippers and arger opening. The strap is affixed to the leather and can be adjusted. Key bag also is included and can be used inside the bag or hang on the

Made in Portugual KATY010

Available Colours: Black,

White, Green, Cognac, Blue