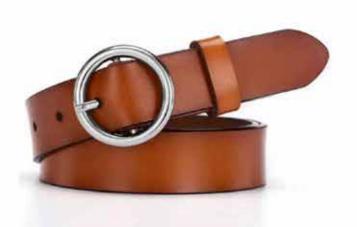

style accessories. The minimalism and timeless cuts and patterns make these accessories live on. Let each piece take you on a journey through time and self-discovery, stay in style stay in motion.



**LONG TIME SELLING** 



**NEW PRODUCT** 



**BEST SELLING** 



**PRICE ADJUSTED** 

#### COWHIDE FULL GRAIN BELTS

Our leather is selected and cured with great attention to detail.

Natural plant based oils are used and therefore our leather is Veg tanned with no chemcials and toxins.

There is a wide variety of belt designs both for women and men. Ranging in sizes 30"-44". All carefully crafted in Canada.

All belts come packaged with product tags, usage and care instructions and in a natural recycled Kraft gift box.



























LBSTD-SLM





LBW022









LBWPRD-WHT













LBW020-Brown





#### COWHIDE FULL GRAIN BELTS

Our leather is selected and cured with great attention to detail.

Natural plant based oils are used and therefore our leather is Veg tanned with no chemcials and toxins.

There is a wide variety of belt designs both for women and men. Ranging in sizes 30"-44". All carefully crafted in Canada.

All belts come packaged with product tags, usage and care instructions and in a natural recycled Kraft gift box.























LB044 - brown



LBW036-cognac



LB044 - brown and black





LBSS010 - BLK/Red





LB045 - black















LBW-AL - 5cm Reversible wide belt
Available colours: Black/Cognac Taupe/brown
small/medium medium/large
LBW-AL-SLM - 2.8cm
Available colours: white, apricot, black, cognac
small, medium, large