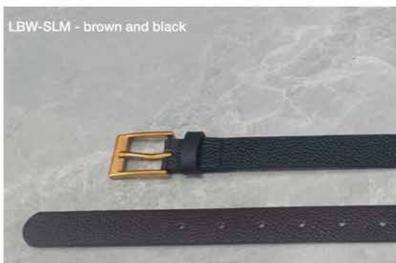

All belts come packaged with product tags, usage and care instructions and in a natural recycled Kraft gift box.

LB044 - brown

LBW036-cognac

LB044 - brown and black

LBSS010 - BLK/Red

LB045 - black

LBW-AL - 5cm Reversible wide belt
Available colours: Black/Cognac Taupe/brown
small/medium medium/large
LBW-AL-SLM - 2.8cm
Available colours: white, apricot, black, cognac
small, medium, large