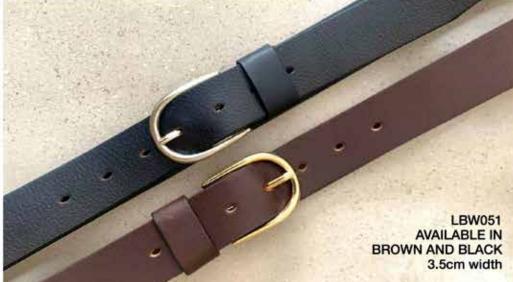

ls and toxins.

There is a wide variety of belt designs both for women and men. Ranging in sizes 30"-44". All carefully crafted in Canada.

All belts come packaged with product tags, usage and care instructions and in a natural recycled Kraft gift box.



























LBSTD-SLM





LBW022









LBWPRD-WHT













LBW020-Brown





#### COWHIDE FULL GRAIN BELTS

Our leather is selected and cured with great attention to detail.

Natural plant based oils are used and therefore our leather is Veg tanned with no chemcials and toxins.

There is a wide variety of belt designs both for women and men. Ranging in sizes 30"-44". All carefully crafted in Canada.

All belts come packaged with product tags, usage and care instructions and in a natural recycled Kraft gift box.























LB044 - brown



LBW036-cognac



LB044 - brown and black





LBSS010 - BLK/Red





LB045 - black















LBW-AL - 5cm Reversible wide belt
Available colours: Black/Cognac Taupe/brown
small/medium medium/large
LBW-AL-SLM - 2.8cm
Available colours: white, apricot, black, cognac
small, medium, large















LB035 - Black



LB038 - edge blue



LB025 - brown



LBSS010- BLK





LB040 -Gray Tiger



LB040 -Brown Tiger



LB0AZ-022

Available in black and brown





LB-AZ-023 brown and black



LB0W038-Blue



LB0W038-Red



LB0W038-Cognac



LB0W038-Black

LB040 - Cognac Tiger













#### LBWSD-black 2.8cm







LBWSD-brown 2.8cm.



#### **NATURAL SUEDE BELTS**





## STRIKE CARD WALLET

Beautifully hand edged and machine stitched card wallets. Ribbon