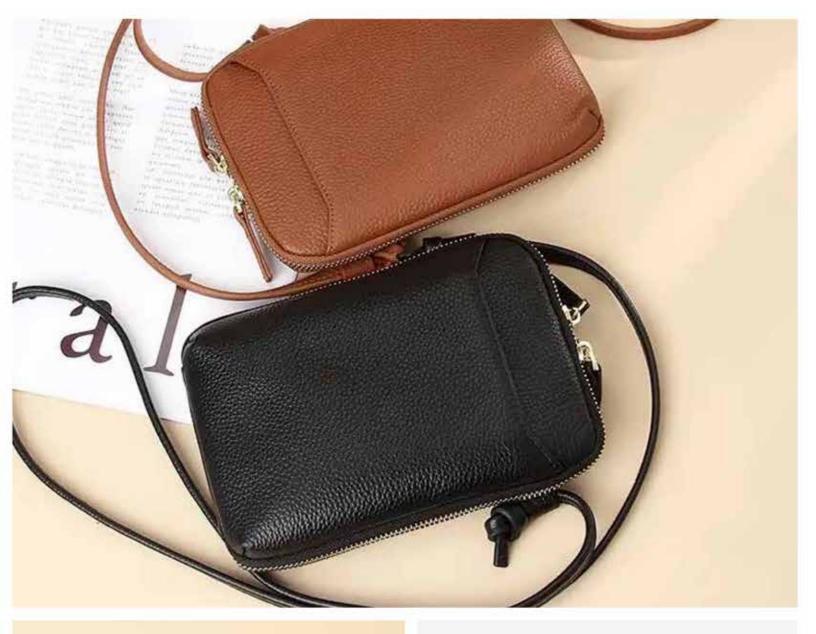

#### **EMMA BAG**

3 zip pocket, great space to stay organized. adjustable strap can be crossbody. Striking colours. Made in Canada - EMMA010

Available Colours: Black, green, blue, beige, white

#### **KATY CROSSBODY BAG**

Postal service style crossbody, keep yourself organized and easy to find with the 2 zippers and arger opening. The strap is affixed to the leather and can be adjusted. Key bag also is included and can be used inside the bag or hang on the

Made in Portugual KATY010

Available Colours: Black,

White, Green, Cognac, Blue