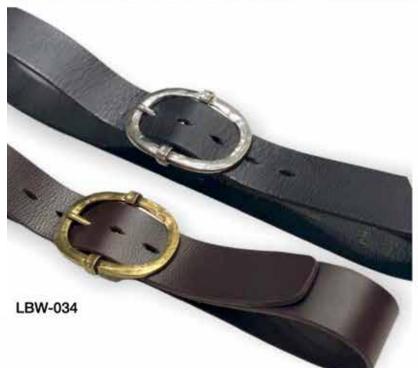

#### COWHIDE FULL GRAIN BELTS

Our leather is selected and cured with great attention to detail.

Natural plant based oils are used and therefore our leather is Veg tanned with no chemcials and toxins.

There is a wide variety of belt designs both for women and men. Ranging in sizes 30"-44". All carefully crafted in Canada.

All belts come packaged with product tags, usage and care instructions and in a natural recycled Kraft gift box.

LB044 - brown

LBW036-cognac

LB044 - brown and black

LBSS010 - BLK/Red

LB045 - black

LBW-AL - 5cm Reversible wide belt
Available colours: Black/Cognac Taupe/brown
small/medium medium/large
LBW-AL-SLM - 2.8cm
Available colours: white, apricot, black, cognac
small, medium, large