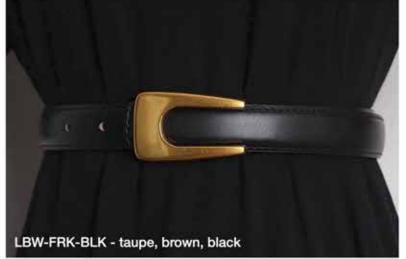

#### COWHIDE FULL GRAIN BELTS

Our leather is selected and cured with great attention to detail.

Natural plant based oils are used and therefore our leather is Veg tanned with no chemcials and toxins.

There is a wide variety of belt designs both for women and men. Ranging in sizes 30"-44". All carefully crafted in Canada.