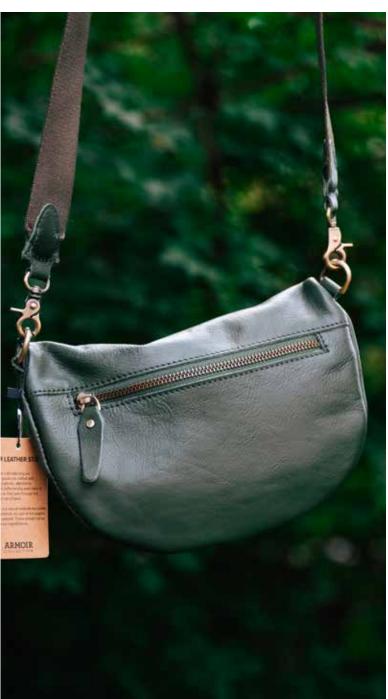

# HEIDI CROSS BODY

HDC-010

Buttery soft oiled leather, you will love the texture in hand. Spacious pouch inside with zipper slots. Fits everything you will beed for travelling or for a busy mom. Finished with an extra long adjustable strap ideal for a cross body, all brass hardware and zipper. Made in Canada Available in cognac, black, brown, dark green, bone