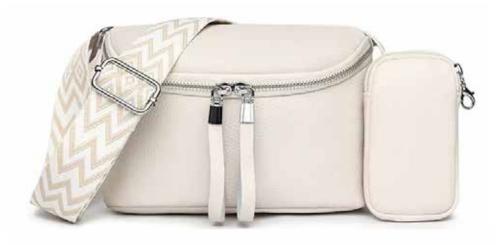

## RUBY CROSSBODY

Make this crossbody your go to everyday piece, wide, spacious, hugs the chest and makes a statement with the light brass studs. The strap is adjustable and just wow. Yes, this bag is roomy and has compartements. Crafted out of rugged cowhide, and has a back pocket with magnetic snap closure. Measures 30cm L, 18cm H, 10cmW. Shoulder strap adjusts 80-102cm.

Crafted in Canada

RUB010

Available Colours: Cognac, Denim