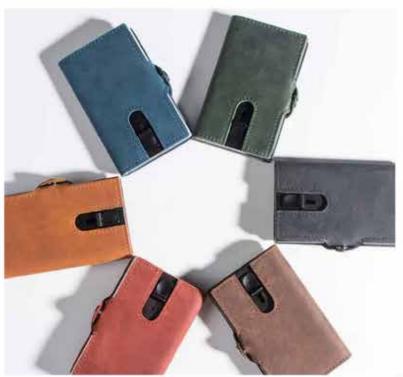

## STRIKE CARD WALLET

Beautifully hand edged and machine stitched card wallets. Ribbon slide out pops your cards the window inside with a money clip built in as well as more slots for cards. Stay clean and concise with this card wallet.

STW010 Available in black, tan, brown, blue Crafted in Canada.