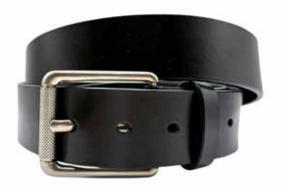

#### COWHIDE FULL GRAIN BELTS

Our leather is selected and cured with great attention to detail.

Natural plant based oils are used and therefore our leather is Veg tanned with no chemcials and toxins.

There is a wide variety of belt designs both for women and men. Ranging in sizes 30"-44". All carefully crafted in Canada.

All belts come packaged with product tags, usage and care instructions and in a natural recycled Kraft gift box.

LBSTD-SLM

LBW022

LBWPRD-WHT

LBW020-Brown