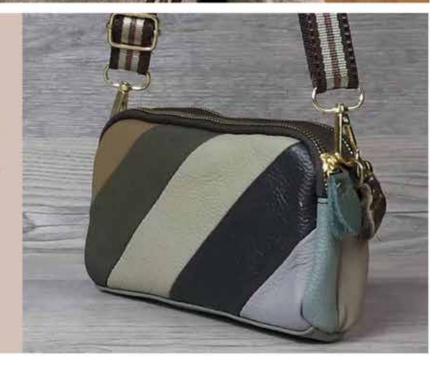

#### **EMMA BAG**

3 zip pocket, great space to stay organized. adjustable strap can be crossbody. Striking colours. Made in Canada - EMMA010

Available Colours: Black, green, blue, beige, white

#### **KATY CROSSBODY BAG**

Postal service style crossbody, keep yourself organized and easy to find with the 2 zippers and arger opening. The strap is affixed to the leather and can be adjusted. Key bag also is included and can be used inside the bag or hang on the

Made in Portugual KATY010

Available Colours: Black,

White, Green, Cognac, Blue