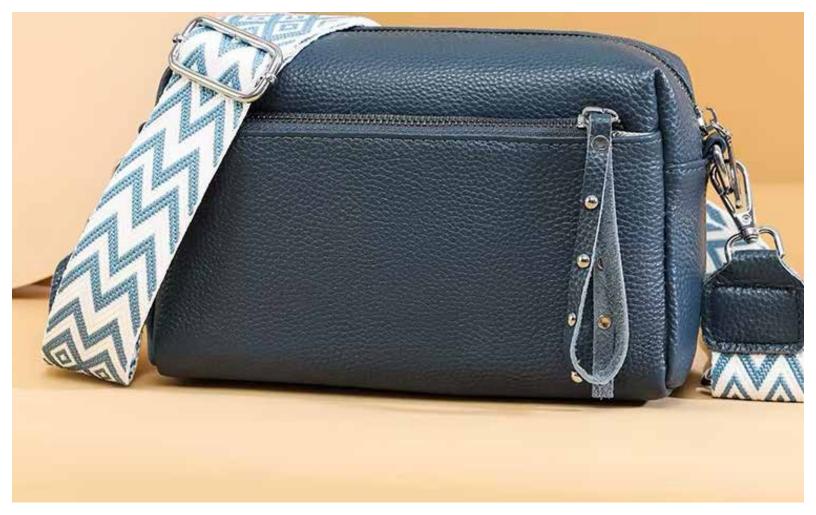

#### **EMMA BAG**

3 zip pocket, great space to stay organized. adjustable strap can be crossbody. Striking colours. Made in Canada - EMMA010

Available Colours: Black, green, blue, beige, white

#### **KATY CROSSBODY BAG**

Postal service style crossbody, keep yourself organized and easy to find with the 2 zippers and arger opening. The strap is affixed to the leather and can be adjusted. Key bag also is included and can be used inside the bag or hang on the

Made in Portugual KATY010

Available Colours: Black,

White, Green, Cognac, Blue