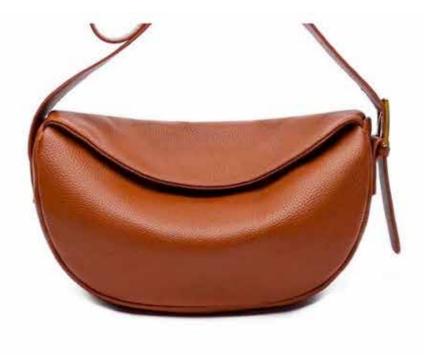

# HEIDI CROSS BODY

HDC-010

Buttery soft oiled leather, you will love the texture in hand. Spacious pouch inside with zipper slots. Fits everything you will beed for travelling or for a busy mom. Finished with an extra long adjustable strap ideal for a cross body, all brass hardware and zipper. Made in Canada Available in cognac, black, brown, dark green, bone