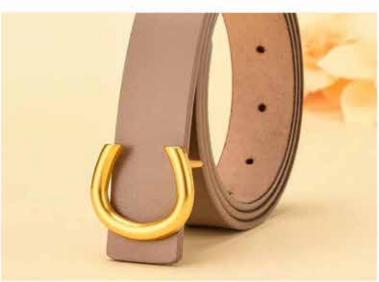

LBW020-Brown





#### COWHIDE FULL GRAIN BELTS

Our leather is selected and cured with great attention to detail.

Natural plant based oils are used and therefore our leather is Veg tanned with no chemcials and toxins.

There is a wide variety of belt designs both for women and men. Ranging in sizes 30"-44". All carefully crafted in Canada.

All belts come packaged with product tags, usage and care instructions and in a natural recycled Kraft gift box.























LB044 - brown



LBW036-cognac



LB044 - brown and black





LBSS010 - BLK/Red





LB045 - black















LBW-AL - 5cm Reversible wide belt
Available colours: Black/Cognac Taupe/brown
small/medium medium/large
LBW-AL-SLM - 2.8cm
Available colours: white, apricot, black, cognac
small, medium, large















LB035 - Black



LB038 - edge blue



LB025 - brown



LBSS010- BLK





LB040 -Gray Tiger



LB040 -Brown Tiger



LB0AZ-022

Available in black and brown





LB-AZ-023 brown and black



LB0W038-Blue



LB0W038-Red



LB0W038-Cognac



LB0W038-Black

LB040 - Cognac Tiger













#### LBWSD-black 2.8cm







LBWSD-brown 2.8cm.



#### **NATURAL SUEDE BELTS**





## STRIKE CARD WALLET

Beautifully hand edged and machine stitched card wallets. Ribbon slide out pops your cards the window inside with a money clip built in as well as more slots for cards. Stay clean and concise with this card wallet.

STW010 Available in black, tan, brown, blue Crafted in Canada.

















#### PANAMA WALLET



More card space, secure closure, we got you covered. The Panama wallet is all y