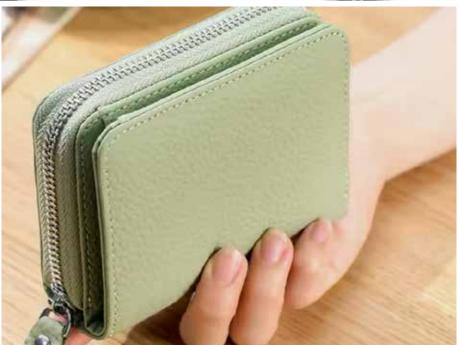

## STRIKE CARD WALLET

Beautifully hand edged and machine stitched card wallets. Ribbon slide out pops your cards the window inside with a money clip built in as well as more slots for cards. Stay clean and concise with this card wallet.

STW010 Available in black, tan, brown, blue Crafted in Canada.