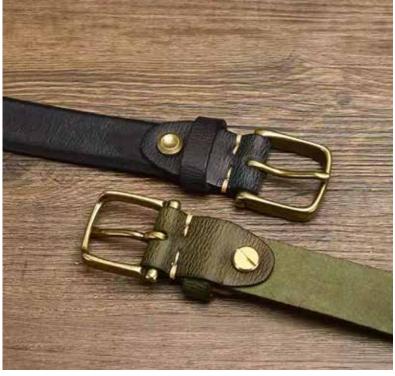

#### COWHIDE FULL GRAIN BELTS

Our leather is selected and cured with great attention to detail.

Natural plant based oils are used and therefore our leather is Veg tanned with no chemcials and toxins.

There is a wide variety of belt designs both for women and men. Ranging in sizes 30"-44". All carefully crafted in Canada.

All belts come packaged with product tags, usage and care instructions and in a natural recycled Kraft gift box.

LB044 - brown

LBW036-cognac

LB044 - brown and black

LBSS010 - BLK/Red

LB045 - black

LBW-AL - 5cm Reversible wide belt
Available colours: Black/Cognac Taupe/brown
small/medium medium/large
LBW-AL-SLM - 2.8cm
Available colours: white, apricot, black, cognac
small, medium, large