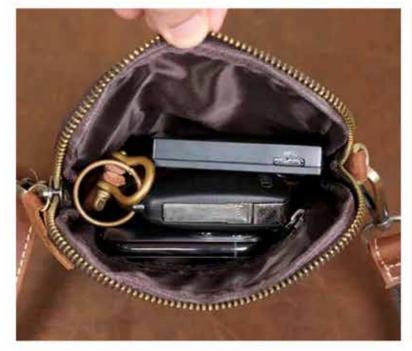

## RUBY CROSSBODY

Make this crossbody your go to everyday piece, wide, spacious, hugs the chest and makes a statement with the light brass studs. The strap is adjustable and just wow. Yes, this bag is roomy and has compartements. Crafted out of rugged cowhide, and has a back pocket with magnetic snap closure. Measures 30cm L, 18cm H, 10cmW. Shoulder strap adjusts 80-102cm.

Crafted in Canada

RUB010

Available Colours: Cognac, Denim