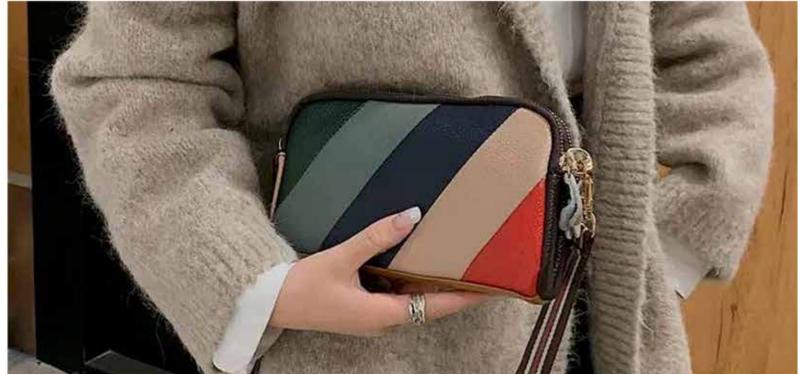

#### **EMMA BAG**

3 zip pocket, great space to stay organized. adjustable strap can be crossbody. Striking colours. Made in Canada - EMMA010

Available Colours: Black, green, blue, beige, white

#### **KATY CROSSBODY BAG**

Postal service style crossbody, keep yourself organized and easy to find with the 2 zippers and arger opening. The strap is affixed to the leather and can be adjusted. Key bag also is included and can be used inside the bag or hang on the

Made in Portugual KATY010

Available Colours: Black,

White, Green, Cognac, Blue