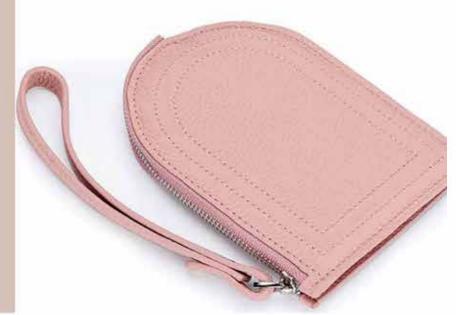

#### UMBRA CARD WRISTLET

Take them with you on vacation, or everyday on the go. Fun, spacious expands for lipstick, keys, and cards outside or inside.

Available in kiwi green, light pink, black, cognac, taupe and grey, MADE IN CANADA.