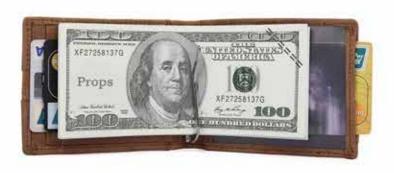

## STRIKE CARD WALLET

Beautifully hand edged and machine stitched card wallets. Ribbon slide out pops your cards the window inside with a money clip built in as well as more slots for cards. Stay clean and concise with this card wallet.

STW010 Available in black, tan, brown, blue Crafted in Canada.