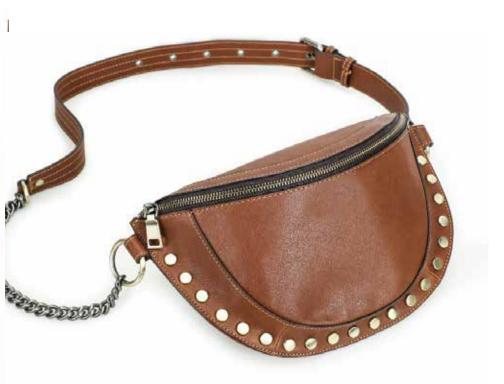

## RUBY CROSSBODY

Make this crossbody your go to everyday piece, wide, spacious, hugs the chest and makes a statement with the light brass studs. The strap is adjustable and just wow. Yes, this bag is roomy and has compartements. Crafted out of rugged cowhide, and has a back pocket with magnetic snap closure. Measures 30cm L, 18cm H, 10cmW. Shoulder strap adjusts 80-102cm.

Crafted in Canada

RUB010

Available Colours: Cognac, Denim