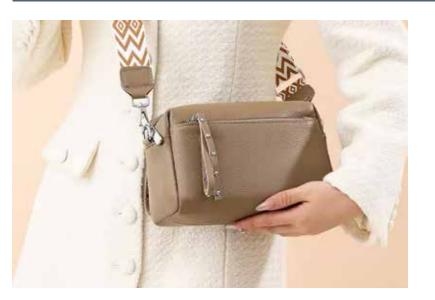

# HEIDI CROSS BODY

HDC-010

Buttery soft oiled leather, you will love the texture in hand. Spacious pouch inside with zipper slots. Fits everything you will beed for travelling or for a busy mom. Finished with an extra long adjustable strap ideal for a cross body, all brass hardware and zipper. Made in Canada Available in cognac, black, brown, dark green, bone