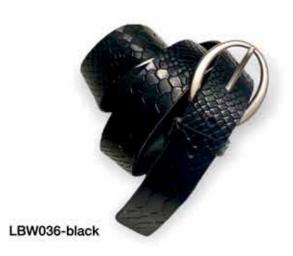

All belts come packaged with product tags, usage and care instructions and in a natural recycled Kraft gift box.

LB044 - brown

LBW036-cognac

LB044 - brown and black

LBSS010 - BLK/Red

LB045 - black

LBW-AL - 5cm Reversible wide belt
Available colours: Black/Cognac Taupe/brown
small/medium medium/large
LBW-AL-SLM - 2.8cm
Available colours: white, apricot, black, cognac
small, medium, large