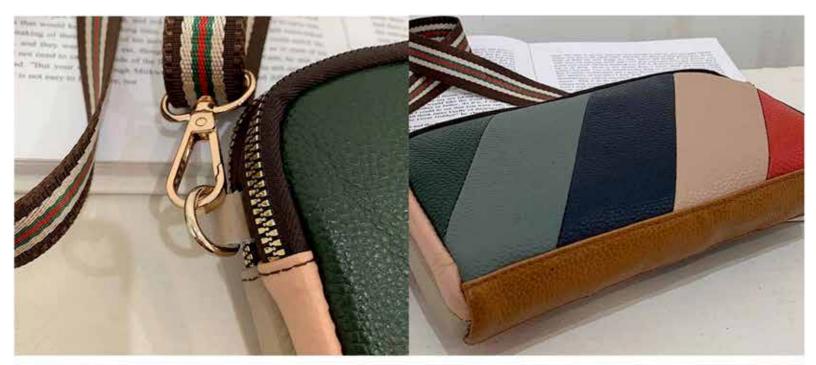

#### **EMMA BAG**

3 zip pocket, great space to stay organized. adjustable strap can be crossbody. Striking colours. Made in Canada - EMMA010

Available Colours: Black, green, blue, beige, white

#### **KATY CROSSBODY BAG**

Postal service style crossbody, keep yourself organized and easy to find with the 2 zippers and arger opening. The strap is affixed to the leather and can be adjusted. Key bag also is included and can be used inside the bag or hang on the

Made in Portugual KATY010

Available Colours: Black,

White, Green, Cognac, Blue