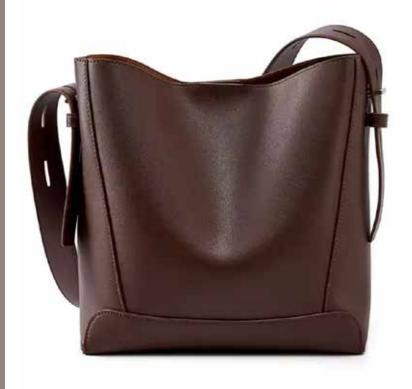

## RUBY CROSSBODY

Make this crossbody your go to everyday piece, wide, spacious, hugs the chest and makes a statement with the light brass studs. The strap is adjustable and just wow. Yes, this bag is roomy and has compartements. Crafted out of rugged cowhide, and has a back pocket with magnetic snap closure. Measures 30cm L, 18cm H, 10cmW. Shoulder strap adjusts 80-102cm.

Crafted in Canada

RUB010

Available Colours: Cognac, Denim