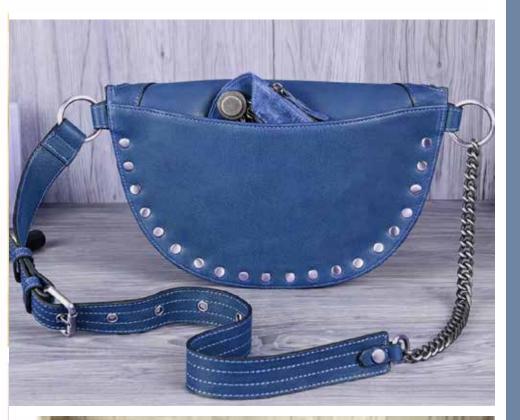

## RUBY CROSSBODY

Make this crossbody your go to everyday piece, wide, spacious, hugs the chest and makes a statement with the light brass studs. The strap is adjustable and just wow. Yes, this bag is roomy and has compartements. Crafted out of rugged cowhide, and has a back pocket with magnetic snap closure. Measures 30cm L, 18cm H, 10cmW. Shoulder strap adjusts 80-102cm.

Crafted in Canada

RUB010

Available Colours: Cognac, Denim