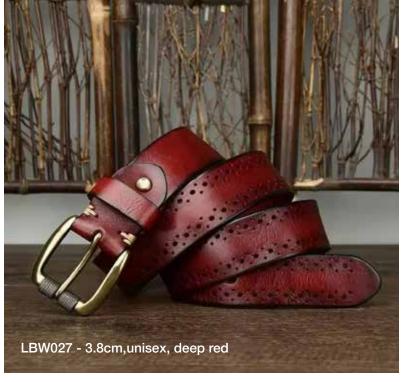

#### COWHIDE FULL GRAIN BELTS

Our leather is selected and cured with great attention to detail.

Natural plant based oils are used and therefore our leather is Veg tanned with no chemcials and toxins.

There is a wide variety of belt designs both for women and men. Ranging in sizes 30"-44". All carefully crafted in Canada.