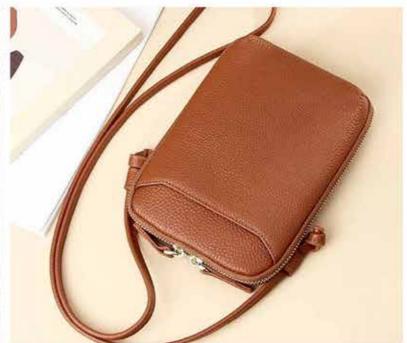

#### **KATY CROSSBODY BAG**

Postal service style crossbody, keep yourself organized and easy to find with the 2 zippers and arger opening. The strap is affixed to the leather and can be adjusted. Key bag also is included and can be used inside the bag or hang on the

Made in Portugual KATY010

Available Colours: Black,

White, Green, Cognac, Blue