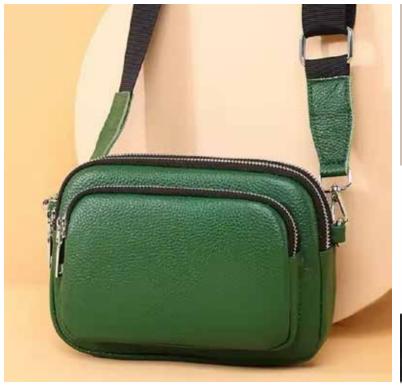

#### **EMMA BAG**

3 zip pocket, great space to stay organized. adjustable strap can be crossbody. Striking colours. Made in Canada - EMMA010

Available Colours: Black, green, blue, beige, white