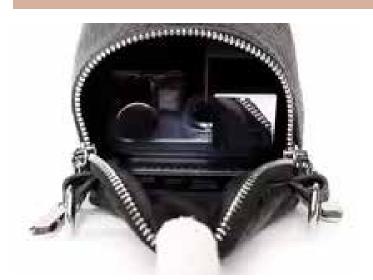

# HEIDI CROSS BODY

HDC-010

Buttery soft oiled leather, you will love the texture in hand. Spacious pouch inside with zipper slots. Fits everything you will beed for travelling or for a busy mom. Finished with an extra long adjustable strap ideal for a cross body, all brass hardware and zipper. Made in Canada Available in cognac, black, brown, dark green, bone