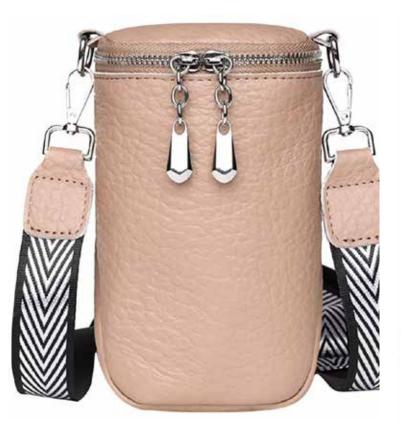

# HEIDI CROSS BODY

HDC-010

Buttery soft oiled leather, you will love the texture in hand. Spacious pouch inside with zipper slots. Fits everything you will beed for travelling or for a busy mom. Finished with an extra long adjustable strap ideal for a cross body, all brass hardware and zipper. Made in Canada Available in cognac, black, brown, dark green, bone