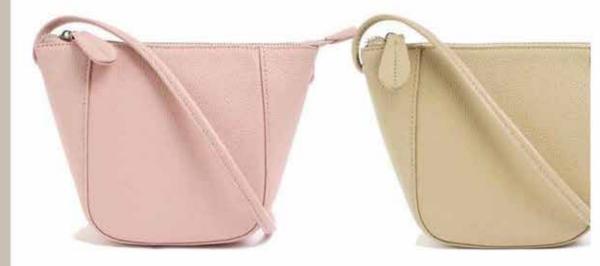

#### **EMMA BAG**

3 zip pocket, great space to stay organized. adjustable strap can be crossbody. Striking colours. Made in Canada - EMMA010

Available Colours: Black, green, blue, beige, white