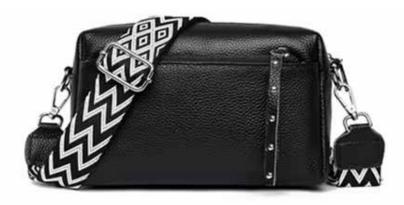

#### **EMMA BAG**

3 zip pocket, great space to stay organized. adjustable strap can be crossbody. Striking colours. Made in Canada - EMMA010

Available Colours: Black, green, blue, beige, white

#### **KATY CROSSBODY BAG**

Postal service style crossbody, keep yourself organized and easy to find with the 2 zippers and arger opening. The strap is affixed to the leather and can be adjusted. Key bag also is included and can be used inside the bag or hang on the

Made in Portugual KATY010

Available Colours: Black,

White, Green, Cognac, Blue