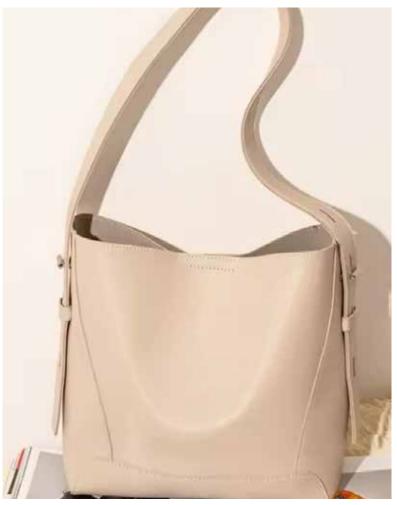

#### **EMMA BAG**

3 zip pocket, great space to stay organized. adjustable strap can be crossbody. Striking colours. Made in Canada - EMMA010

Available Colours: Black, green, blue, beige, white

#### **KATY CROSSBODY BAG**

Postal service style crossbody, keep yourself organized and easy to find with the 2 zippers and arger opening. The strap is affixed to the leather and can be adjusted. Key bag also is included and can be used inside the bag or hang on the

Made in Portugual KATY010

Available Colours: Black,

White, Green, Cognac, Blue