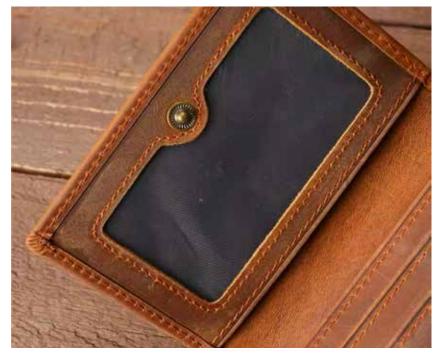

# CREDIT WALLET

Takes multiple cards, secured inside with a snap closure. ID window and exterior sleeve, spacious and compact.

Available in cognac, midnight blue, black. Crafted in Canada.