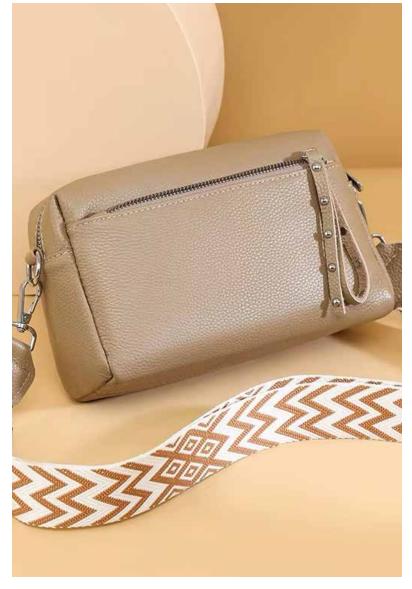

#### **EMMA BAG**

3 zip pocket, great space to stay organized. adjustable strap can be crossbody. Striking colours. Made in Canada - EMMA010

Available Colours: Black, green, blue, beige, white

#### **KATY CROSSBODY BAG**

Postal service style crossbody, keep yourself organized and easy to find with the 2 zippers and arger opening. The strap is affixed to the leather and can be adjusted. Key bag also is included and can be used inside the bag or hang on the

Made in Portugual KATY010

Available Colours: Black,

White, Green, Cognac, Blue