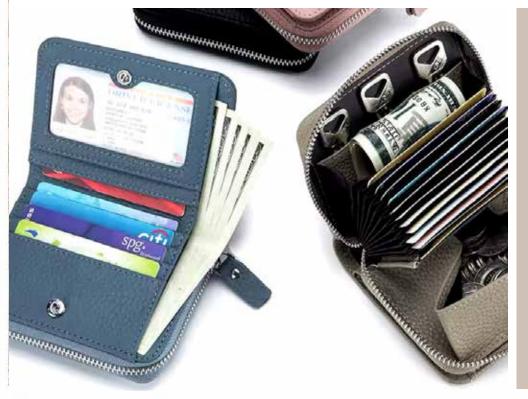

# CREDIT WALLET

Takes multiple cards, secured inside with a snap closure. ID window and exterior sleeve, spacious and compact.

Available in cognac, midnight blue, black. Crafted in Canada.

#### **FULL SIZE WALLETS**

Spacious classic wallets measure 11cm x 8 cm x 2.2cm when closed. Different configurations but they all have room for cash, extra flap for credit cards, insert slots, and change pouch inside. RFID protected. All natural cowhide structure. WL012 Avaialble colours are brown, tan, merlot, black. MADE IN CANADA