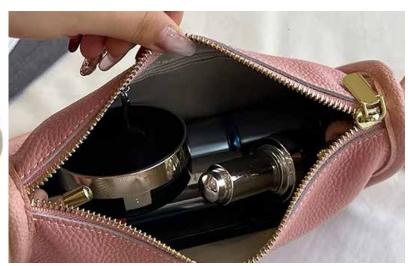

# HEIDI CROSS BODY

HDC-010

Buttery soft oiled leather, you will love the texture in hand. Spacious pouch inside with zipper slots. Fits everything you will beed for travelling or for a busy mom. Finished with an extra long adjustable strap ideal for a cross body, all brass hardware and zipper. Made in Canada Available in cognac, black, brown, dark green, bone