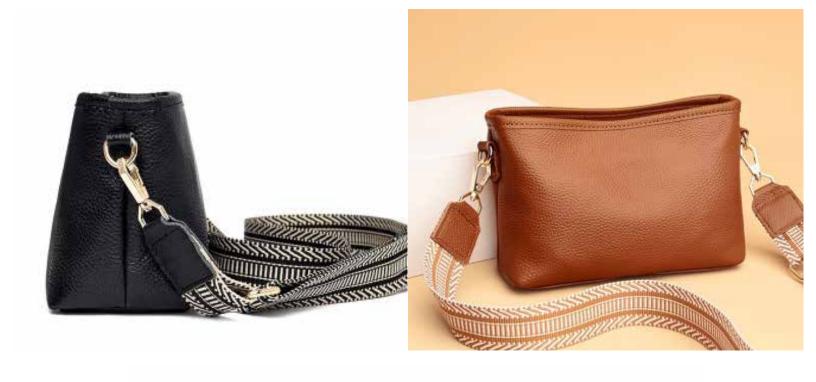

## RUBY CROSSBODY

Make this crossbody your go to everyday piece, wide, spacious, hugs the chest and makes a statement with the light brass studs. The strap is adjustable and just wow. Yes, this bag is roomy and has compartements. Crafted out of rugged cowhide, and has a back pocket with magnetic snap closure. Measures 30cm L, 18cm H, 10cmW. Shoulder strap adjusts 80-102cm.

Crafted in Canada

RUB010

Available Colours: Cognac, Denim