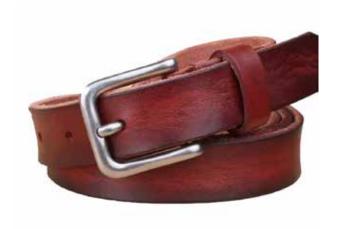

th no chemcials and toxins.

There is a wide variety of belt designs both for women and men. Ranging in sizes 30"-44". All carefully crafted in Canada.

All belts come packaged with product tags, usage and care instructions and in a natural recycled Kraft gift box.























LB044 - brown



LBW036-cognac



LB044 - brown and black





LBSS010 - BLK/Red





LB045 - black















LBW-AL - 5cm Reversible wide belt
Available colours: Black/Cognac Taupe/brown
small/medium medium/large
LBW-AL-SLM - 2.8cm
Available colours: white, apricot, black, cognac
small, medium, large















LB035 - Black



LB038 - edge blue



LB025 - brown



LBSS010- BLK





LB040 -Gray Tiger



LB040 -Brown Tiger



LB0AZ-022

Available in black and brown





LB-AZ-023 brown and black



LB0W038-Blue



LB0W038-Red



LB0W038-Cognac



LB0W038-Black

LB040 - Cognac Tiger













#### LBWSD-black 2.8cm







LBWSD-brown 2.8cm.



#### **NATURAL SUEDE BELTS**





## STRIKE CARD WALLET

Beautifully hand edged and machine stitched card wallets. Ribbon slide out pops your cards the window inside with a money clip built in as well as more slots for cards. Stay clean and concise with this card wallet.

STW010 Available in black, tan, brown, blue Crafted in Canada.

















#### PANAMA WALLET



More card space, secure closure, we got you covered. The Panama wallet is all you need with cash, card, coin pockets and more. The subtle colours are soft and on trend.

Crafted in Portugal

## FLIP CREDIT CARD WALLET

Cards and more cards and some cash. This wallets has 4