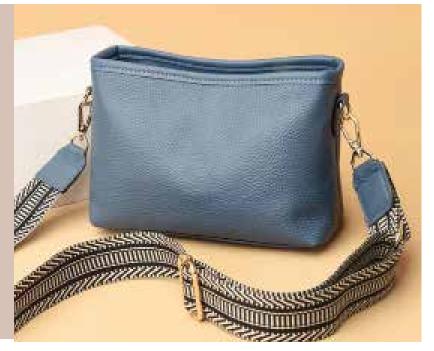

#### **EMMA BAG**

3 zip pocket, great space to stay organized. adjustable strap can be crossbody. Striking colours. Made in Canada - EMMA010

Available Colours: Black, green, blue, beige, white

#### **KATY CROSSBODY BAG**

Postal service style crossbody, keep yourself organized and easy to find with the 2 zippers and arger opening. The strap is affixed to the leather and can be adjusted. Key bag also is included and can be used inside the bag or hang on the

Made in Portugual KATY010

Available Colours: Black,

White, Green, Cognac, Blue