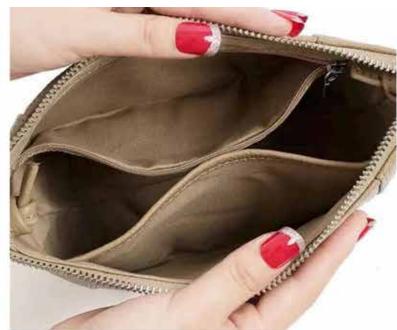

#### **EMMA BAG**

3 zip pocket, great space to stay organized. adjustable strap can be crossbody. Striking colours. Made in Canada - EMMA010

Available Colours: Black, green, blue, beige, white