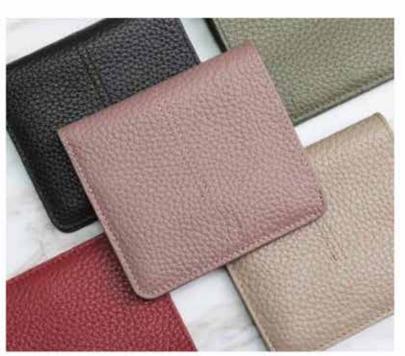

## STRIKE CARD WALLET

Beautifully hand edged and machine stitched card wallets. Ribbon slide out pops your cards the window inside with a money clip built in as well as more slots for cards. Stay clean and concise with this card wallet.

STW010 Available in black, tan, brown, blue Crafted in Canada.