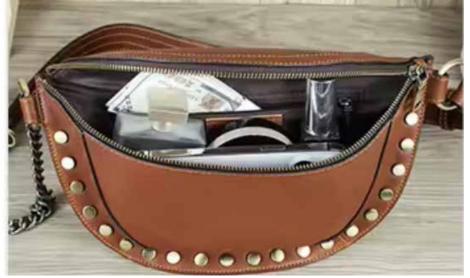

## RUBY CROSSBODY

Make this crossbody your go to everyday piece, wide, spacious, hugs the chest and makes a statement with the light brass studs. The strap is adjustable and just wow. Yes, this bag is roomy and has compartements. Crafted out of rugged cowhide, and has a back pocket with magnetic snap closure. Measures 30cm L, 18cm H, 10cmW. Shoulder strap adjusts 80-102cm.

Crafted in Canada

RUB010

Available Colours: Cognac, Denim