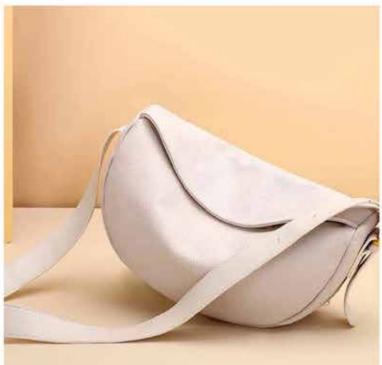

#### **EMMA BAG**

3 zip pocket, great space to stay organized. adjustable strap can be crossbody. Striking colours. Made in Canada - EMMA010

Available Colours: Black, green, blue, beige, white