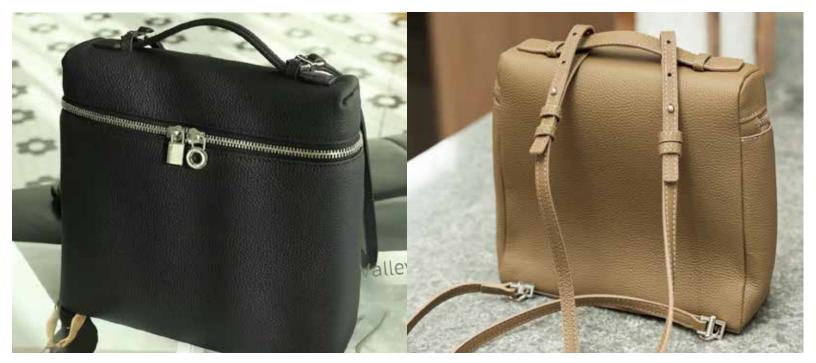

storage, versatile and fun.

Made in Canada OLIVA-010

Available in creme, cognac, black, beige.









#### **HAVANA POUCH**



Get what you need on the go, no time for extras type of bag. Make a statement crackle pure leather melts in your hand, with a wide chevron black and white adjustable strap. Wide bottom makes it easy to find belongings.

Made in Canada

HAVANA-010 Available in Creme, Black, Beige











#### **ELSA BAG**



Turn this piece into an evening bag with the gold/leather handles, or extend it over your body shorten to wear over the shoulder or hold it like an elegant ruffle sack. Make a statement and change it up each time. Extreme soft cowhide with a magnetic closure.

Crafted in Portugal

AVAILABLE IN - Black, amber, merlot, turquoise, mint blue, ELSA010











#### **RUNAWAY BAG**

Multi use bag with adjustable back pack straps, removes completley to be used as en evening bag. Soft cowhide, spacious and fun. 12"x11"x2"

Available in white, brown, black. Crafted in Portugal RNWY -

















#### ARMANDO SATCHEL BAG

Versatile mens satchel, made of English leather, zippers, flap, and great room for storage.

Get this bag for business, travel or strolls. It will keep you organized and looking powerful. Zippers and pockets inside.

Crafted in Portugal.

Armando-010







## RUBY CROSSBODY

Make this crossbody your go to everyday piece, wide, spacious, hugs the chest and makes a statement with the light brass studs. The strap is adjustable and just wow. Yes, this bag is roomy and has compartements. Crafted out of rugged cowhide, and has a