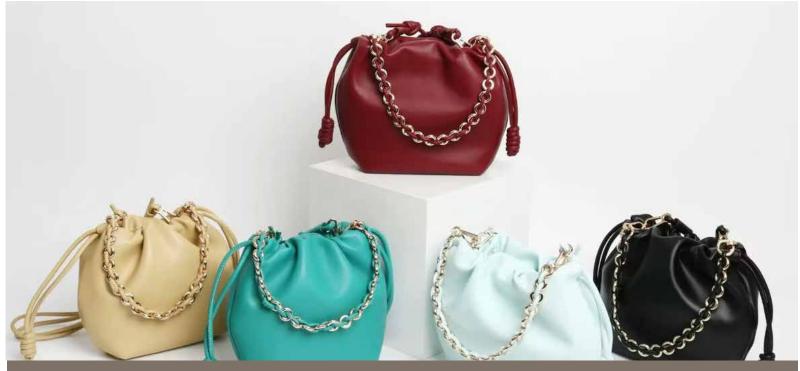

#### **EXPEDITION WALLET 2.0**

Turn this piece into an evening bag with the gold/leather handles, or extend it over your body shorten to wear over the shoulder or hold it like an elegant ruffle sack. Make a statement and change it up each time. Extreme soft cowhide with a magnetic closure.

Crafted in Canada

AVAILABLE IN - Black, red, plum, green - ELW020

#### **ELSA BAG**

Turn this piece into an evening bag with the gold/leather handles, or extend it over your body shorten to wear over the shoulder or hold it like an elegant ruffle sack. Make a statement and change it up each time. Extreme soft cowhide with a magnetic closure.

Crafted in Portugal

AVAILABLE IN - Black, amber, merlot, turquoise, mint blue, ELSA010