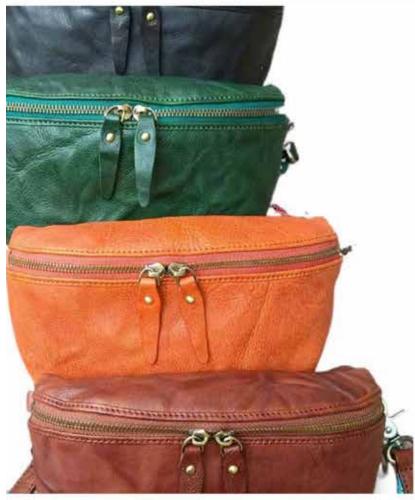

#### COWHIDE FULL GRAIN BELTS

Our leather is selected and cured with great attention to detail.

Natural plant based oils are used and therefore our leather is Veg tanned with no chemcials and toxins.

There is a wide variety of belt designs both for women and men. Ranging in sizes 30"-44". All carefully crafted in Canada.

All belts come packaged with product tags, usage and care instructions and in a natural recycled Kraft gift box.

LBSTD-SLM

LBW022

LBWPRD-WHT

LBW020-Brown

All belts come packaged with product tags, usage and care instructions and in a natural recycled Kraft gift box.

LB044 - brown

LBW036-cognac

LB044 - brown and black

LBSS010 - BLK/Red

LB045 - black

LBW-AL - 5cm Reversible wide belt
Available colours: Black/Cognac Taupe/brown
small/medium medium/large
LBW-AL-SLM - 2.8cm
Available colours: white, apricot, black, cognac
small, medium, large