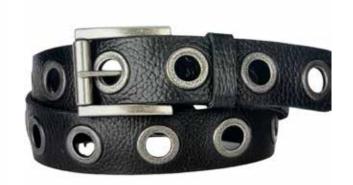

#### COWHIDE FULL GRAIN BELTS

Our leather is selected and cured with great attention to detail.

Natural plant based oils are used and therefore our leather is Veg tanned with no chemcials and toxins.

There is a wide variety of belt designs both for women and men. Ranging in sizes 30"-44". All carefully crafted in Canada.

All belts come packaged with product tags, usage and care instructions and in a natural recycled Kraft gift box.

LBSTD-SLM

LBW022

LBWPRD-WHT

LBW020-Brown