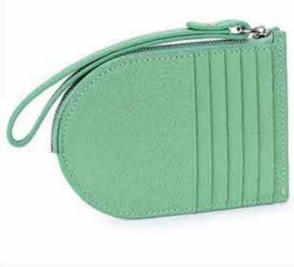

#### UMBRA CARD WRISTLET

Take them with you on vacation, or everyday on the go. Fun, spacious expands for lipstick, keys, and cards outside or inside.

Available in kiwi green, light pink, black, cognac, taupe and grey, MADE IN CANADA.