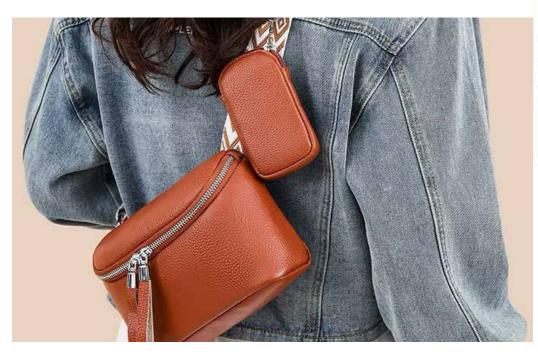

## RUBY CROSSBODY

Make this crossbody your go to everyday piece, wide, spacious, hugs the chest and makes a statement with the light brass studs. The strap is adjustable and just wow. Yes, this bag is roomy and has compartements. Crafted out of rugged cowhide, and has a back pocket with magnetic snap closure. Measures 30cm L, 18cm H, 10cmW. Shoulder strap adjusts 80-102cm.

Crafted in Canada

RUB010

Available Colours: Cognac, Denim