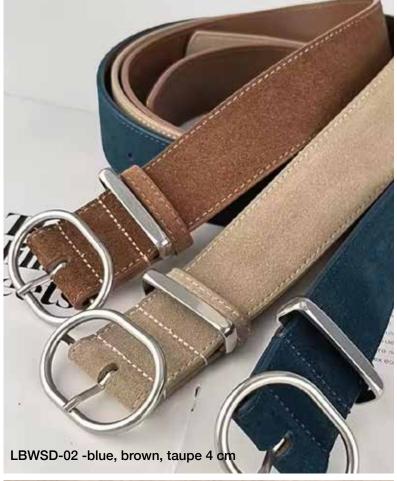

product tags, usage and care instructions and in a natural recycled Kraft gift box.























LB044 - brown



LBW036-cognac



LB044 - brown and black





LBSS010 - BLK/Red





LB045 - black















LBW-AL - 5cm Reversible wide belt
Available colours: Black/Cognac Taupe/brown
small/medium medium/large
LBW-AL-SLM - 2.8cm
Available colours: white, apricot, black, cognac
small, medium, large















LB035 - Black



LB038 - edge blue



LB025 - brown



LBSS010- BLK





LB040 -Gray Tiger



LB040 -Brown Tiger



LB0AZ-022

Available in black and brown





LB-AZ-023 brown and black



LB0W038-Blue



LB0W038-Red



LB0W038-Cognac



LB0W038-Black

LB040 - Cognac Tiger













#### LBWSD-black 2.8cm







LBWSD-brown 2.8cm.



#### **NATURAL SUEDE BELTS**





## STRIKE CARD WALLET

Beautifully hand edged and machine stitched card wallets. Ribbon slide out pops your cards the window inside with a money clip built in as well as more slots for cards. Stay clean and concise with this card wallet.

STW010 Available in black, tan, brown, blue Crafted in Canada.

















#### PANAMA WALLET



More card space, secure closure, we got you covered. The Panama wallet is all you need with cash, card, coin pockets and more. The subtle colours are soft and on trend.

Crafted in Portugal

## FLIP CREDIT CARD WALLET

Cards and more cards and some cash. This wallets has 4 separate pockets for cards and a money clip for cash, great size and compact. Available in green, cognac, black.

FCC -

Crafted in Canada



T:1 cm















# CREDIT WALLET