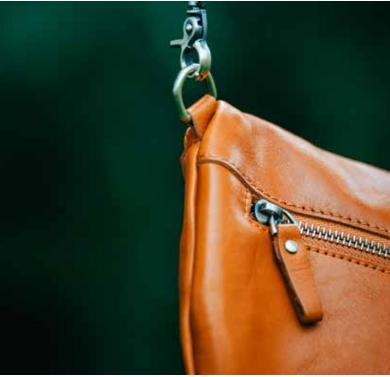

# HEIDI CROSS BODY

HDC-010

Buttery soft oiled leather, you will love the texture in hand. Spacious pouch inside with zipper slots. Fits everything you will beed for travelling or for a busy mom. Finished with an extra long adjustable strap ideal for a cross body, all brass hardware and zipper. Made in Canada Available in cognac, black, brown, dark green, bone