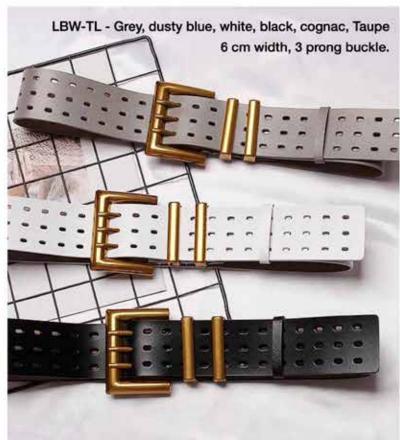

All belts come packaged with product tags, usage and care instructions and in a natural recycled Kraft gift box.

LB044 - brown

LBW036-cognac

LB044 - brown and black

LBSS010 - BLK/Red

LB045 - black

LBW-AL - 5cm Reversible wide belt
Available colours: Black/Cognac Taupe/brown
small/medium medium/large
LBW-AL-SLM - 2.8cm
Available colours: white, apricot, black, cognac
small, medium, large