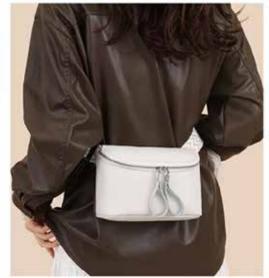

#### VANNA SIDE BAG

Make a statement with this perfect sized side bag. spacious with a wide bottom, zupper closure and adjustable straps. Available in creme, black, light pink, green.

MADE IN PORTUGAL

22cmx15cm

VNA010

VSB-020