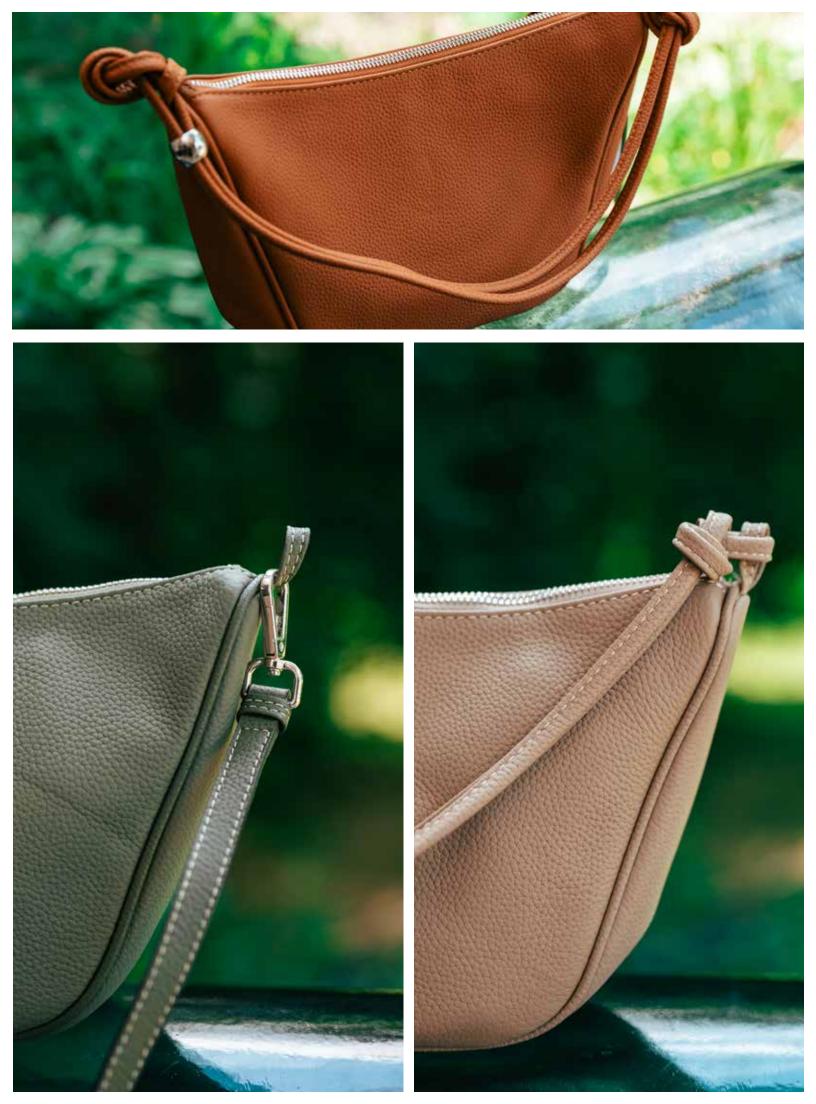

#### CHLOE CROSS BODY BAG

Your ideal travel bag or everyday side bag.
Zipper opens all the way down allowing for better reach and versatile organization. Attached keychain for easy access, adjustable strap with exterior pocket, what more will you need ...
Crafted in Canada.

Avaiable in mint green, black, cognac, creme, violet, CL010