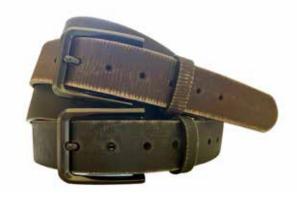

#### COWHIDE FULL GRAIN BELTS

Our leather is selected and cured with great attention to detail.

Natural plant based oils are used and therefore our leather is Veg tanned with no chemcials and toxins.

There is a wide variety of belt designs both for women and men. Ranging in sizes 30"-44". All carefully crafted in Canada.

All belts come packaged with product tags, usage and care instructions and in a natural recycled Kraft gift box.

LB044 - brown

LBW036-cognac

LB044 - brown and black

LBSS010 - BLK/Red

LB045 - black

LBW-AL - 5cm Reversible wide belt
Available colours: Black/Cognac Taupe/brown
small/medium medium/large
LBW-AL-SLM - 2.8cm
Available colours: white, apricot, black, cognac
small, medium, large