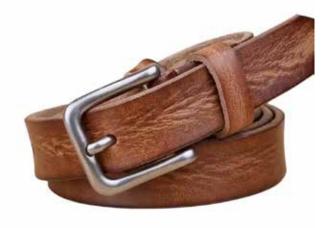

#### COWHIDE FULL GRAIN BELTS

Our leather is selected and cured with great attention to detail.

Natural plant based oils are used and therefore our leather is Veg tanned with no chemcials and toxins.

There is a wide variety of belt designs both for women and men. Ranging in sizes 30"-44". All carefully crafted in Canada.

All belts come packaged with product tags, usage and care instructions and in a natural recycled Kraft gift box.

LBSTD-SLM

LBW022

LBWPRD-WHT

LBW020-Brown