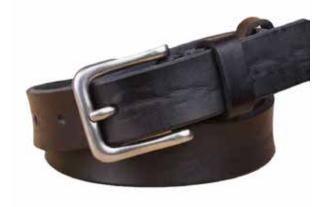

LB035 - Black

LB038 - edge blue

LB025 - brown

LBSS010- BLK

LB040 -Gray Tiger

LB040 -Brown Tiger

LB0AZ-022

Available in black and brown

LB-AZ-023 brown and black

LB0W038-Blue

LB0W038-Red

LB0W038-Cognac

LB0W038-Black

LB040 - Cognac Tiger