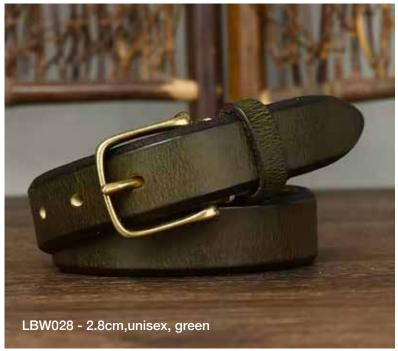

#### COWHIDE FULL GRAIN BELTS

Our leather is selected and cured with great attention to detail.

Natural plant based oils are used and therefore our leather is Veg tanned with no chemcials and toxins.

There is a wide variety of belt designs both for women and men. Ranging in sizes 30"-44". All carefully crafted in Canada.