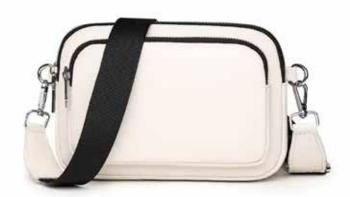

#### **EMMA BAG**

3 zip pocket, great space to stay organized. adjustable strap can be crossbody. Striking colours. Made in Canada - EMMA010

Available Colours: Black, green, blue, beige, white

#### **KATY CROSSBODY BAG**

Postal service style crossbody, keep yourself organized and easy to find with the 2 zippers and arger opening. The strap is affixed to the leather and can be adjusted. Key bag also is included and can be used inside the bag or hang on the

Made in Portugual KATY010

Available Colours: Black,

White, Green, Cognac, Blue