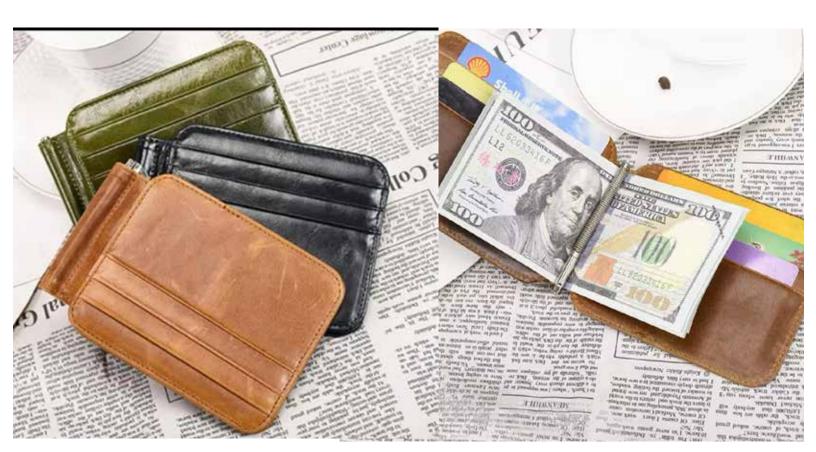

## STRIKE CARD WALLET

Beautifully hand edged and machine stitched card wallets. Ribbon slide out pops your cards the window inside with a money clip built in as well as more slots for cards. Stay clean and concise with this card wallet.

STW010 Available in black, tan, brown, blue Crafted in Canada.