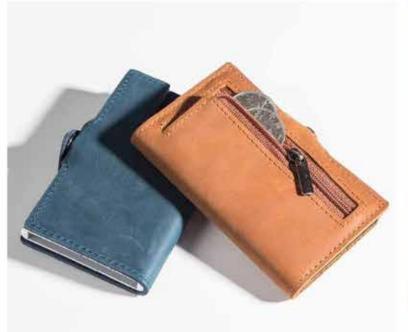

#### **COOPER POUCH**

All natural soft Leather card holder with zipper pouch. Fits cards, folded cash and change, looks fun and fits in your bag. Available in Blue, purple, pink, red, black, cognac. COP-010 MADE IN CANADA