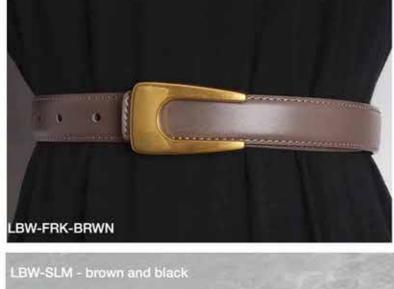

#### COWHIDE FULL GRAIN BELTS

Our leather is selected and cured with great attention to detail.

Natural plant based oils are used and therefore our leather is Veg tanned with no chemcials and toxins.

There is a wide variety of belt designs both for women and men. Ranging in sizes 30"-44". All carefully crafted in Canada.

All belts come packaged with product tags, usage and care instructions and in a natural recycled Kraft gift box.

LBSTD-SLM

LBW022

LBWPRD-WHT

LBW020-Brown