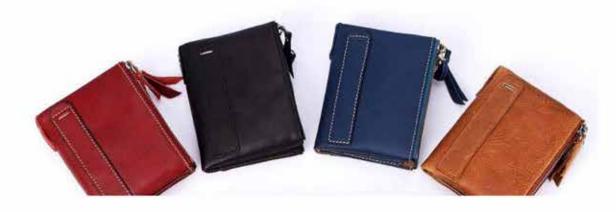

#### **FULL SIZE WALLETS**

Spacious classic wallets measure 11cm x 8 cm x 2.2cm when closed. Different configurations but they all have room for cash, extra flap for credit cards, insert slots, and change pouch inside. RFID protected. All natural cowhide structure. WL012 Avaialble colours are brown, tan, merlot, black. MADE IN CANADA