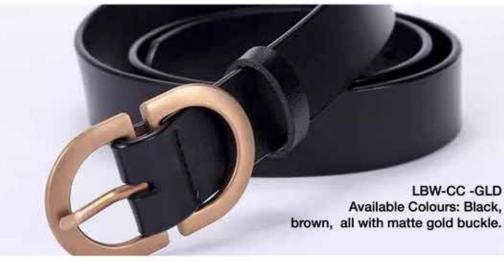

#### COWHIDE FULL GRAIN BELTS

Our leather is selected and cured with great attention to detail.

Natural plant based oils are used and therefore our leather is Veg tanned with no chemcials and toxins.

There is a wide variety of belt designs both for women and men. Ranging in sizes 30"-44". All carefully crafted in Canada.