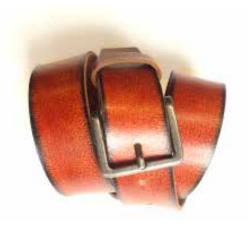

#### COWHIDE FULL GRAIN BELTS

Our leather is selected and cured with great attention to detail.

Natural plant based oils are used and therefore our leather is Veg tanned with no chemcials and toxins.

There is a wide variety of belt designs both for women and men. Ranging in sizes 30"-44". All carefully crafted in Canada.

All belts come packaged with product tags, usage and care instructions and in a natural recycled Kraft gift box.

LB044 - brown

LBW036-cognac

LB044 - brown and black

LBSS010 - BLK/Red

LB045 - black

LBW-AL - 5cm Reversible wide belt
Available colours: Black/Cognac Taupe/brown
small/medium medium/large
LBW-AL-SLM - 2.8cm
Available colours: white, apricot, black, cognac
small, medium, large