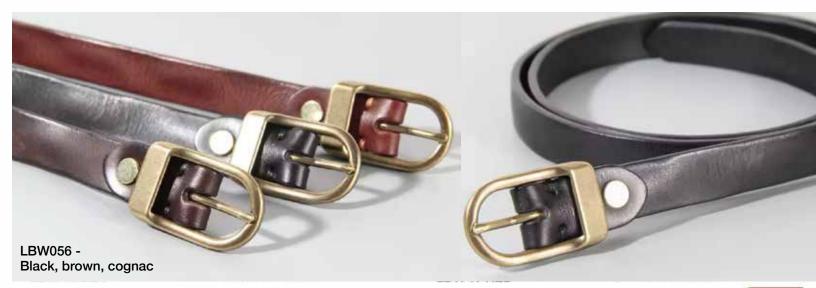

#### COWHIDE FULL GRAIN BELTS

Our leather is selected and cured with great attention to detail.

Natural plant based oils are used and therefore our leather is Veg tanned with no chemcials and toxins.

There is a wide variety of belt designs both for women and men. Ranging in sizes 30"-44". All carefully crafted in Canada.