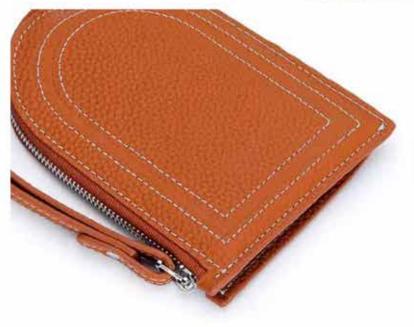

#### UMBRA CARD WRISTLET

Take them with you on vacation, or everyday on the go. Fun, spacious expands for lipstick, keys, and cards outside or inside.

Available in kiwi green, light pink, black, cognac, taupe and grey, MADE IN CANADA.