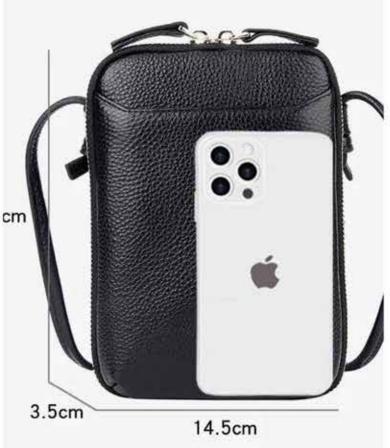

#### **EMMA BAG**

3 zip pocket, great space to stay organized. adjustable strap can be crossbody. Striking colours. Made in Canada - EMMA010

Available Colours: Black, green, blue, beige, white

#### **KATY CROSSBODY BAG**

Postal service style crossbody, keep yourself organized and easy to find with the 2 zippers and arger opening. The strap is affixed to the leather and can be adjusted. Key bag also is included and can be used inside the bag or hang on the

Made in Portugual KATY010

Available Colours: Black,

White, Green, Cognac, Blue