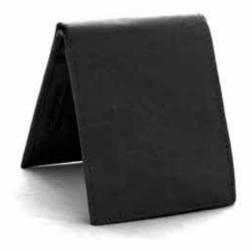

# CREDIT WALLET

Takes multiple cards, secured inside with a snap closure. ID window and exterior sleeve, spacious and compact.

Available in cognac, midnight blue, black. Crafted in Canada.