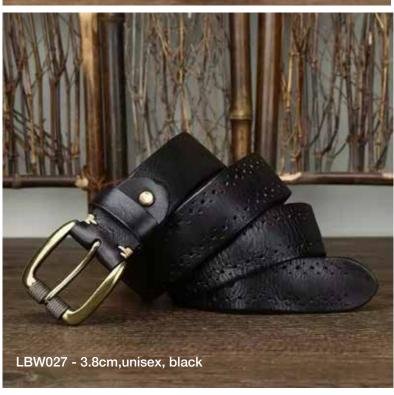

#### COWHIDE FULL GRAIN BELTS

Our leather is selected and cured with great attention to detail.

Natural plant based oils are used and therefore our leather is Veg tanned with no chemcials and toxins.

There is a wide variety of belt designs both for women and men. Ranging in sizes 30"-44". All carefully crafted in Canada.

All belts come packaged with product tags, usage and care instructions and in a natural recycled Kraft gift box.

LBSTD-SLM

LBW022

LBWPRD-WHT

LBW020-Brown