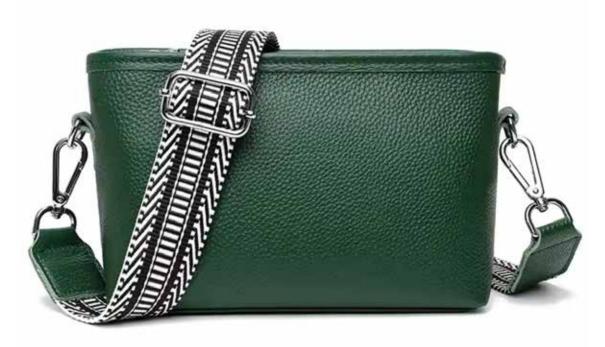

## RUBY CROSSBODY

Make this crossbody your go to everyday piece, wide, spacious, hugs the chest and makes a statement with the light brass studs. The strap is adjustable and just wow. Yes, this bag is roomy and has compartements. Crafted out of rugged cowhide, and has a back pocket with magnetic snap closure. Measures 30cm L, 18cm H, 10cmW. Shoulder strap adjusts 80-102cm.

Crafted in Canada

RUB010

Available Colours: Cognac, Denim