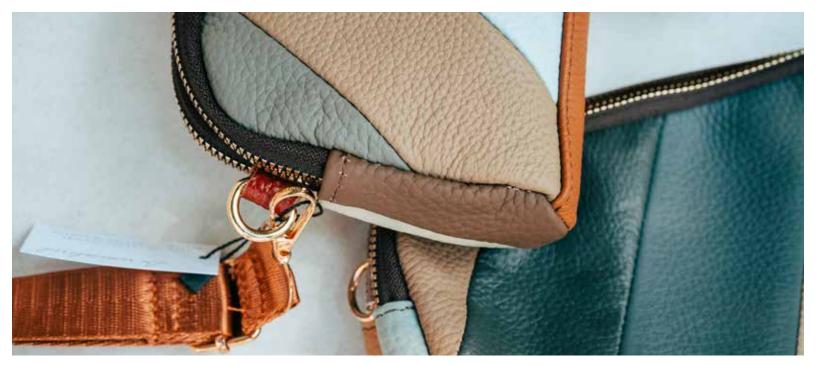

#### **UP CYCLE 2.0**

More spacious than the original upcycle bag with a chevron 3 part leather patch. 1 zipper openeing with a leather strap. Available in muted or colorful tones. Crafted in Canada

UP-020

#### **UP CYCLE BAG**

Classic side bag horizontal shape with 2 zips.
Utilitarian and fun at the same time. This collection features end cuts of our wallets and hand bags and each piece stands out with its unique colour pattern. Also turns into wristlet with a leather strap or hangs off the shoulder.
Crafted in Canada
UP-010