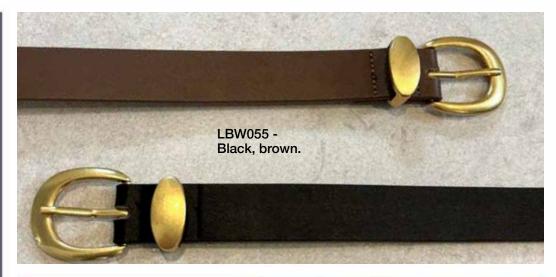

#### COWHIDE FULL GRAIN BELTS

Our leather is selected and cured with great attention to detail.

Natural plant based oils are used and therefore our leather is Veg tanned with no chemcials and toxins.

There is a wide variety of belt designs both for women and men. Ranging in sizes 30"-44". All carefully crafted in Canada.

All belts come packaged with product tags, usage and care instructions and in a natural recycled Kraft gift box.

LB044 - brown

LBW036-cognac

LB044 - brown and black

LBSS010 - BLK/Red

LB045 - black

LBW-AL - 5cm Reversible wide belt
Available colours: Black/Cognac Taupe/brown
small/medium medium/large
LBW-AL-SLM - 2.8cm
Available colours: white, apricot, black, cognac
small, medium, large