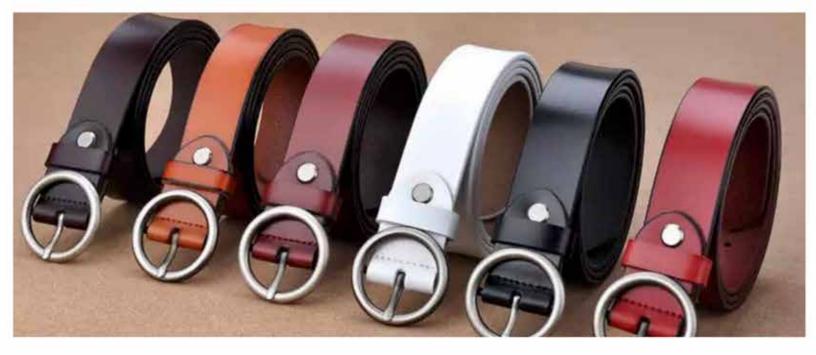

LB035 - Black

LB038 - edge blue

LB025 - brown

LBSS010- BLK

LB040 -Gray Tiger

LB040 -Brown Tiger

LB0AZ-022

Available in black and brown

LB-AZ-023 brown and black

LB0W038-Blue

LB0W038-Red

LB0W038-Cognac

LB0W038-Black

LB040 - Cognac Tiger