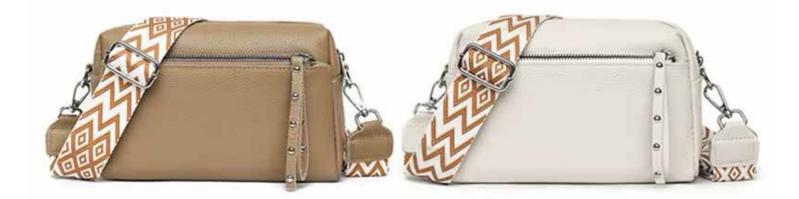

# HEIDI CROSS BODY

HDC-010

Buttery soft oiled leather, you will love the texture in hand. Spacious pouch inside with zipper slots. Fits everything you will beed for travelling or for a busy mom. Finished with an extra long adjustable strap ideal for a cross body, all brass hardware and zipper. Made in Canada Available in cognac, black, brown, dark green, bone