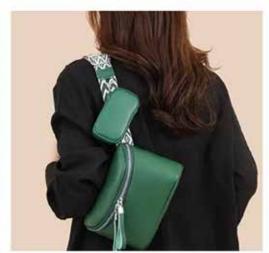

#### **EMMA BAG**

3 zip pocket, great space to stay organized. adjustable strap can be crossbody. Striking colours. Made in Canada - EMMA010

Available Colours: Black, green, blue, beige, white