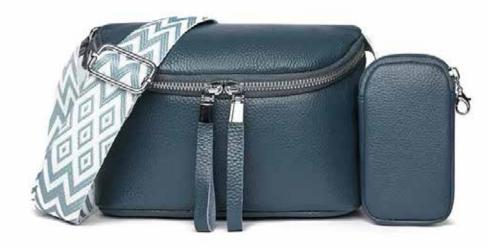

## RUBY CROSSBODY

Make this crossbody your go to everyday piece, wide, spacious, hugs the chest and makes a statement with the light brass studs. The strap is adjustable and just wow. Yes, this bag is roomy and has compartements. Crafted out of rugged cowhide, and has a back pocket with magnetic snap closure. Measures 30cm L, 18cm H, 10cmW. Shoulder strap adjusts 80-102cm.

Crafted in Canada

RUB010

Available Colours: Cognac, Denim