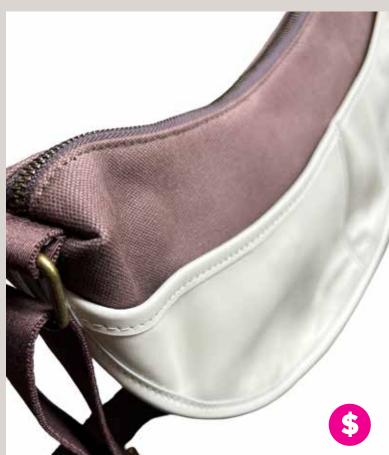

#### **FORTUNE SLING BAG**

THIS IS IT, If you've been looking for space with light weight and a fun design. The canvass is soft and water repellent, the cowhide is beautiful and accents so well. Adjustable strap with 2 exterior magnetic closures and a zipper slit on the back. CRAFTED IN PORTUGAL AVAILABLE IN Ocean, Bone, Plum FCB-010