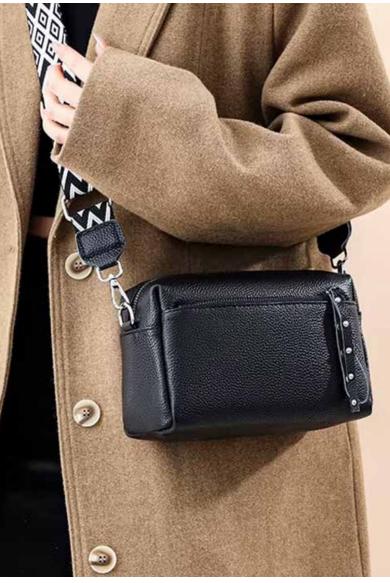

#### **EMMA BAG**

3 zip pocket, great space to stay organized. adjustable strap can be crossbody. Striking colours. Made in Canada - EMMA010

Available Colours: Black, green, blue, beige, white

#### **KATY CROSSBODY BAG**

Postal service style crossbody, keep yourself organized and easy to find with the 2 zippers and arger opening. The strap is affixed to the leather and can be adjusted. Key bag also is included and can be used inside the bag or hang on the

Made in Portugual KATY010

Available Colours: Black,

White, Green, Cognac, Blue