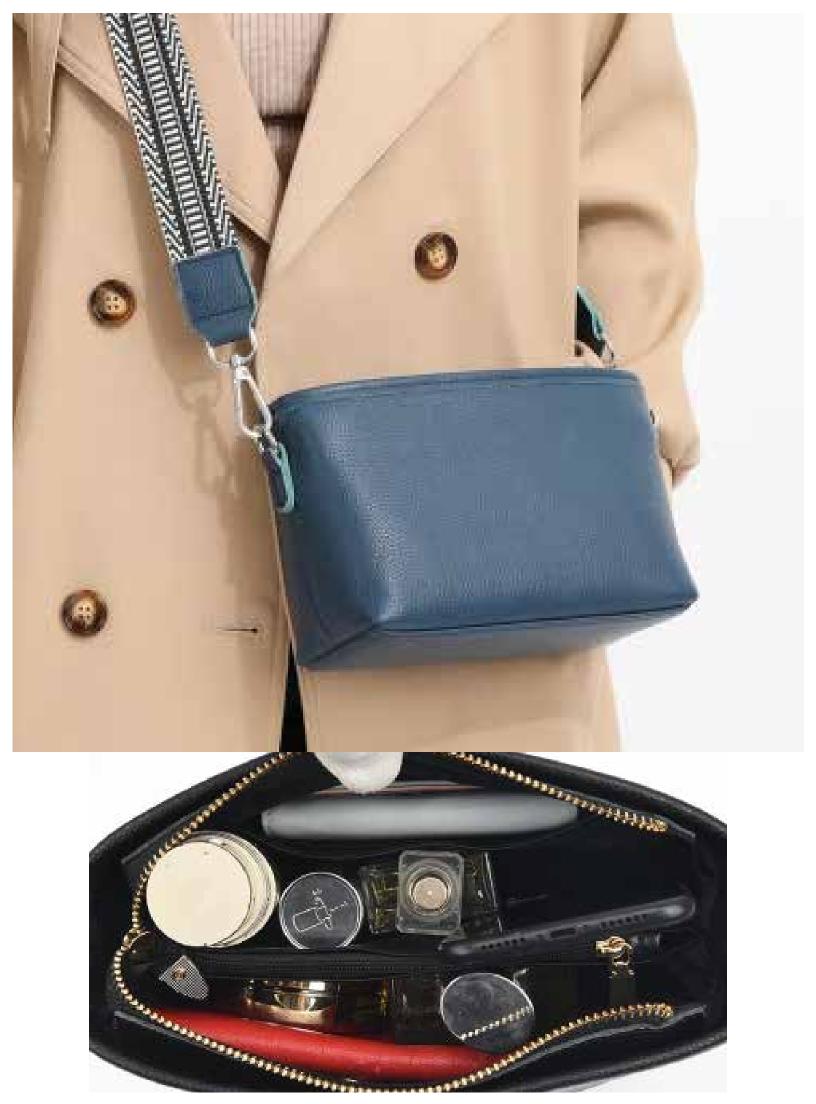

#### **EMMA BAG**

3 zip pocket, great space to stay organized. adjustable strap can be crossbody. Striking colours. Made in Canada - EMMA010

Available Colours: Black, green, blue, beige, white

#### **KATY CROSSBODY BAG**

Postal service style crossbody, keep yourself organized and easy to find with the 2 zippers and arger opening. The strap is affixed to the leather and can be adjusted. Key bag also is included and can be used inside the bag or hang on the

Made in Portugual KATY010

Available Colours: Black,

White, Green, Cognac, Blue