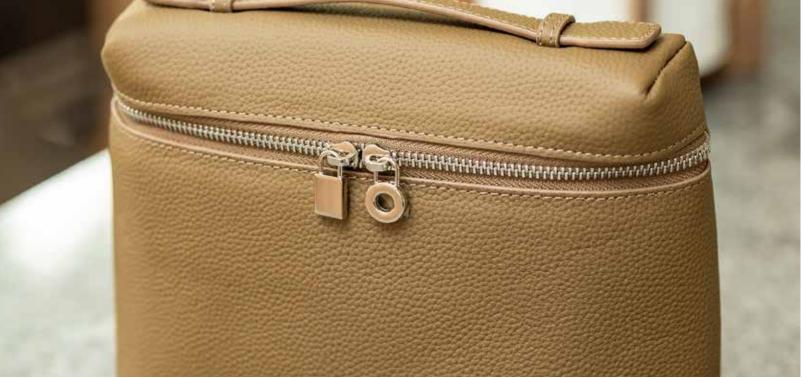

torage, versatile and fun.

Made in Canada OLIVA-010

Available in creme, cognac, black, beige.









#### **HAVANA POUCH**



Get what you need on the go, no time for extras type of bag. Make a statement crackle pure leather melts in your hand, with a wide chevron black and white adjustable strap. Wide bottom makes it easy to find belongings.

Made in Canada

HAVANA-010 Available in Creme, Black, Beige











#### **ELSA BAG**



Turn this piece into an evening bag with the gold/leather handles, or extend it over your body shorten to wear over the shoulder or hold it like an elegant ruffle sack. Make a statement and change it up each time. Extreme soft cowhide with a magnetic closure.

Crafted in Portugal

AVAILABLE IN - Black, amber, merlot, turquoise, mint blue, ELSA010











#### **RUNAWAY BAG**

Multi use bag with adjustable back pack straps, removes completley to be used as en evening bag. Soft cowhide, spacious and fun. 12"x11"x2"

Available in white, brown, black. Crafted in Portugal RNWY -

















#### ARMANDO SATCHEL BAG

Versatile mens satchel, made of English leather, zippers, flap, and great room for storage.

Get this bag for business, travel or strolls. It will keep you organized and looking powerful. Zippers and pockets inside.

Crafted in Portugal.

Armando-010







## RUBY CROSSBODY

Make this crossbody your go to everyday piece, wide, spacious, hugs the chest and makes a statement with the light brass studs. The strap is adjustable and just wow. Yes, this bag is roomy and has compartements. Crafted out of rugged cowhide, and has a b