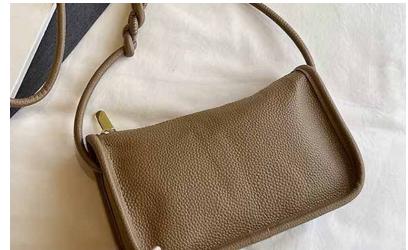

# HEIDI CROSS BODY

HDC-010

Buttery soft oiled leather, you will love the texture in hand. Spacious pouch inside with zipper slots. Fits everything you will beed for travelling or for a busy mom. Finished with an extra long adjustable strap ideal for a cross body, all brass hardware and zipper. Made in Canada Available in cognac, black, brown, dark green, bone