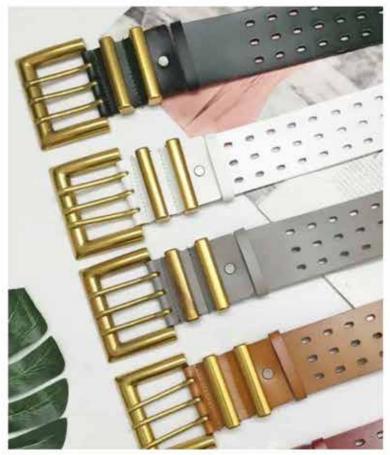

#### COWHIDE FULL GRAIN BELTS

Our leather is selected and cured with great attention to detail.

Natural plant based oils are used and therefore our leather is Veg tanned with no chemcials and toxins.

There is a wide variety of belt designs both for women and men. Ranging in sizes 30"-44". All carefully crafted in Canada.

All belts come packaged with product tags, usage and care instructions and in a natural recycled Kraft gift box.

LB044 - brown

LBW036-cognac

LB044 - brown and black

LBSS010 - BLK/Red

LB045 - black

LBW-AL - 5cm Reversible wide belt
Available colours: Black/Cognac Taupe/brown
small/medium medium/large
LBW-AL-SLM - 2.8cm
Available colours: white, apricot, black, cognac
small, medium, large