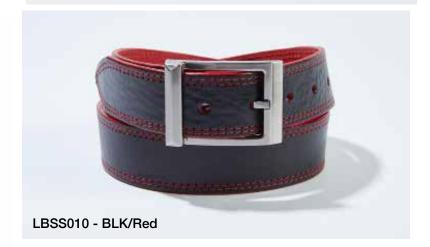

All belts come packaged with product tags, usage and care instructions and in a natural recycled Kraft gift box.

LB044 - brown

LBW036-cognac

LB044 - brown and black

LBSS010 - BLK/Red

LB045 - black

LBW-AL - 5cm Reversible wide belt
Available colours: Black/Cognac Taupe/brown
small/medium medium/large
LBW-AL-SLM - 2.8cm
Available colours: white, apricot, black, cognac
small, medium, large