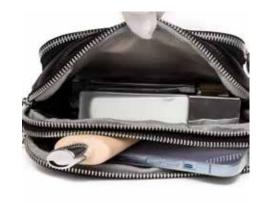

## RUBY CROSSBODY

Make this crossbody your go to everyday piece, wide, spacious, hugs the chest and makes a statement with the light brass studs. The strap is adjustable and just wow. Yes, this bag is roomy and has compartements. Crafted out of rugged cowhide, and has a back pocket with magnetic snap closure. Measures 30cm L, 18cm H, 10cmW. Shoulder strap adjusts 80-102cm.

Crafted in Canada

RUB010

Available Colours: Cognac, Denim