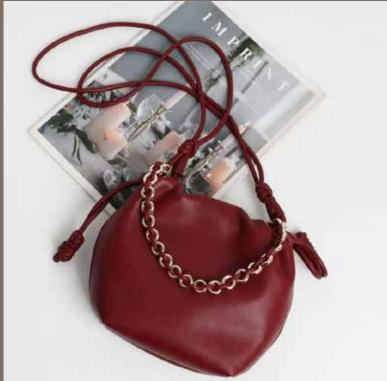

#### **EXPEDITION WALLET 2.0**

Turn this piece into an evening bag with the gold/leather handles, or extend it over your body shorten to wear over the shoulder or hold it like an elegant ruffle sack. Make a statement and change it up each time. Extreme soft cowhide with a magnetic closure.

Crafted in Canada

AVAILABLE IN - Black, red, plum, green - ELW020

#### **ELSA BAG**

Turn this piece into an evening bag with the gold/leather handles, or extend it over your body shorten to wear over the shoulder or hold it like an elegant ruffle sack. Make a statement and change it up each time. Extreme soft cowhide with a magnetic closure.

Crafted in Portugal

AVAILABLE IN - Black, amber, merlot, turquoise, mint blue, ELSA010