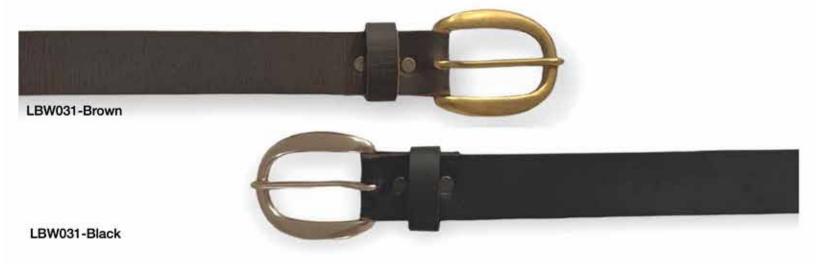

#### COWHIDE FULL GRAIN BELTS

Our leather is selected and cured with great attention to detail.

Natural plant based oils are used and therefore our leather is Veg tanned with no chemcials and toxins.

There is a wide variety of belt designs both for women and men. Ranging in sizes 30"-44". All carefully crafted in Canada.

All belts come packaged with product tags, usage and care instructions and in a natural recycled Kraft gift box.

LB044 - brown

LBW036-cognac

LB044 - brown and black

LBSS010 - BLK/Red

LB045 - black

LBW-AL - 5cm Reversible wide belt
Available colours: Black/Cognac Taupe/brown
small/medium medium/large
LBW-AL-SLM - 2.8cm
Available colours: white, apricot, black, cognac
small, medium, large