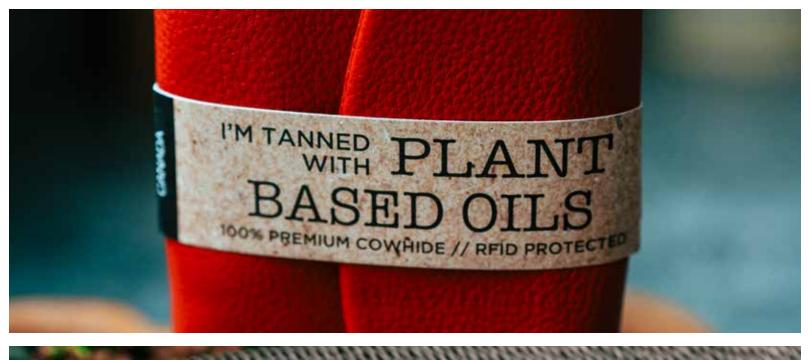

#### COWHIDE FULL GRAIN BELTS

Our leather is selected and cured with great attention to detail.

Natural plant based oils are used and therefore our leather is Veg tanned with no chemcials and toxins.

There is a wide variety of belt designs both for women and men. Ranging in sizes 30"-44". All carefully crafted in Canada.