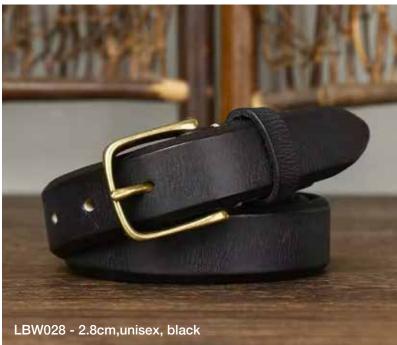

#### COWHIDE FULL GRAIN BELTS

Our leather is selected and cured with great attention to detail.

Natural plant based oils are used and therefore our leather is Veg tanned with no chemcials and toxins.

There is a wide variety of belt designs both for women and men. Ranging in sizes 30"-44". All carefully crafted in Canada.