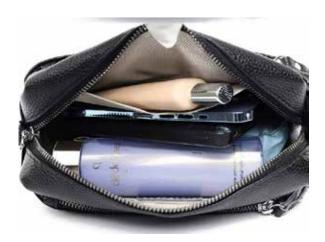

# HEIDI CROSS BODY

HDC-010

Buttery soft oiled leather, you will love the texture in hand. Spacious pouch inside with zipper slots. Fits everything you will beed for travelling or for a busy mom. Finished with an extra long adjustable strap ideal for a cross body, all brass hardware and zipper. Made in Canada Available in cognac, black, brown, dark green, bone