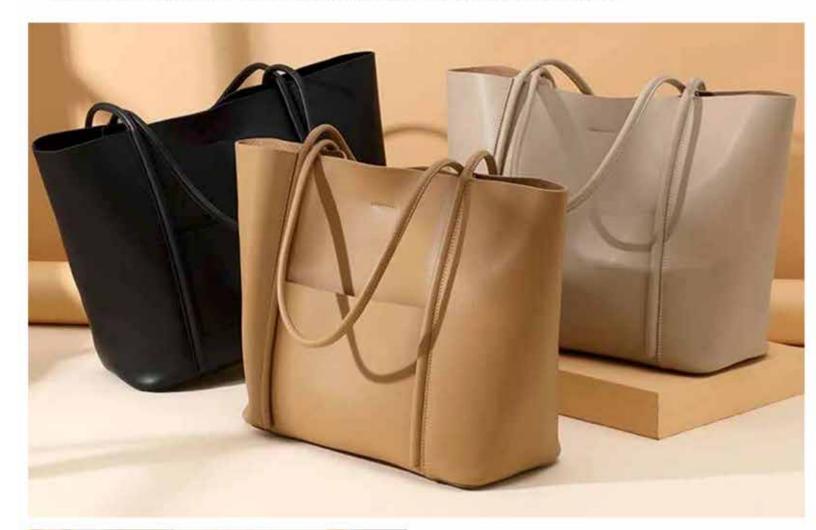

#### **TESSA TOTE**

Minimal travel tote, where else can you find this? Soft, spacious cowhide with poly lining compartements that can be removed and placed in your other bags. Firm bottom with pegs, bag stands straight on it's own. Crafted in Portugal. Available in Creme, Cognac, black. TESS010