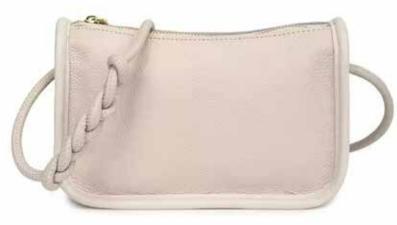

# HEIDI CROSS BODY

HDC-010

Buttery soft oiled leather, you will love the texture in hand. Spacious pouch inside with zipper slots. Fits everything you will beed for travelling or for a busy mom. Finished with an extra long adjustable strap ideal for a cross body, all brass hardware and zipper. Made in Canada Available in cognac, black, brown, dark green, bone