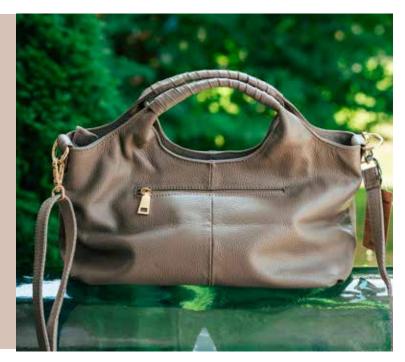

#### **EMMA BAG**

3 zip pocket, great space to stay organized. adjustable strap can be crossbody. Striking colours. Made in Canada - EMMA010

Available Colours: Black, green, blue, beige, white

#### **KATY CROSSBODY BAG**

Postal service style crossbody, keep yourself organized and easy to find with the 2 zippers and arger opening. The strap is affixed to the leather and can be adjusted. Key bag also is included and can be used inside the bag or hang on the

Made in Portugual KATY010

Available Colours: Black,

White, Green, Cognac, Blue