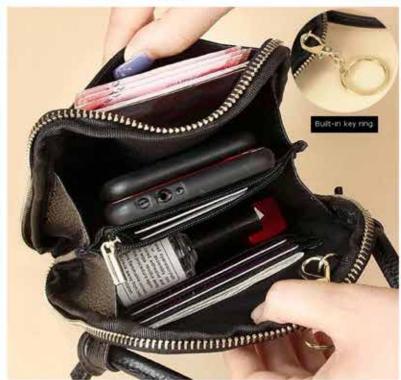

#### **EMMA BAG**

3 zip pocket, great space to stay organized. adjustable strap can be crossbody. Striking colours. Made in Canada - EMMA010

Available Colours: Black, green, blue, beige, white

#### **KATY CROSSBODY BAG**

Postal service style crossbody, keep yourself organized and easy to find with the 2 zippers and arger opening. The strap is affixed to the leather and can be adjusted. Key bag also is included and can be used inside the bag or hang on the

Made in Portugual KATY010

Available Colours: Black,

White, Green, Cognac, Blue