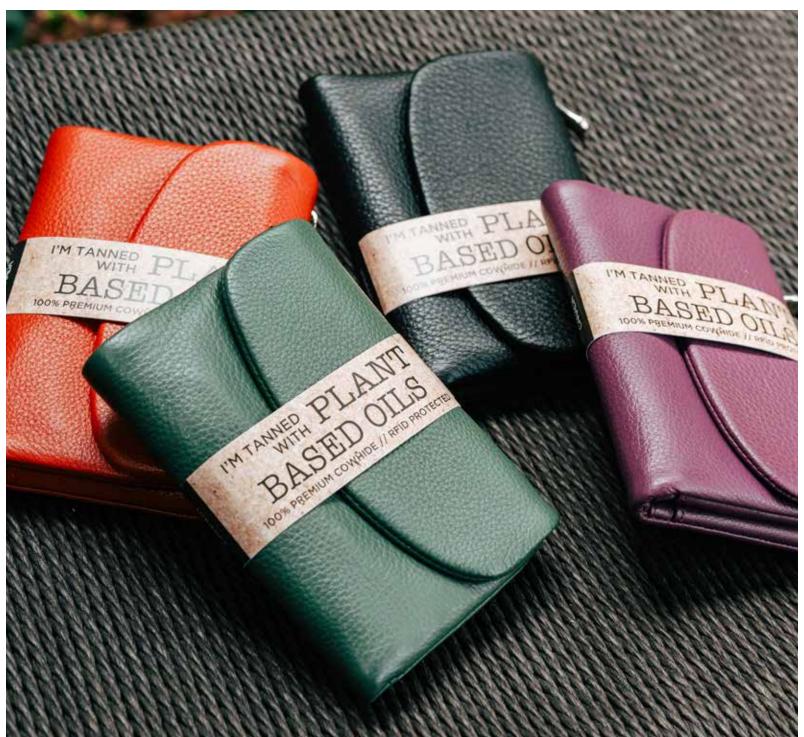

## FLIP CREDIT CARD WALLET

Cards and more cards and some cash. This wallets has 4 separate pockets for cards and a money clip for cash, great size and compact. Available in green, cognac, black.

FCC -

Crafted in Canada