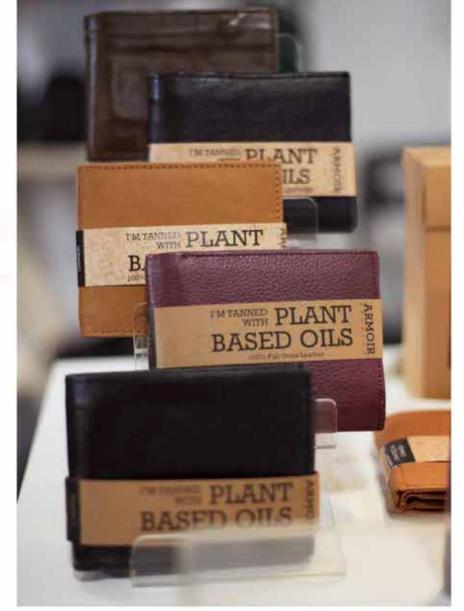

#### COWHIDE FULL GRAIN BELTS

Our leather is selected and cured with great attention to detail.

Natural plant based oils are used and therefore our leather is Veg tanned with no chemcials and toxins.

There is a wide variety of belt designs both for women and men. Ranging in sizes 30"-44". All carefully crafted in Canada.