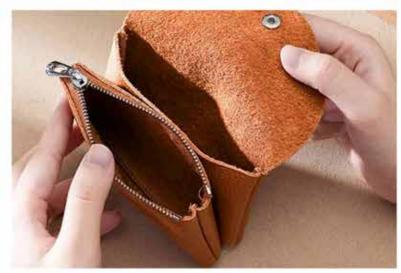

#### **COOPER POUCH**

All natural soft Leather card holder with zipper pouch. Fits cards, folded cash and change, looks fun and fits in your bag. Available in Blue, purple, pink, red, black, cognac. COP-010 MADE IN CANADA