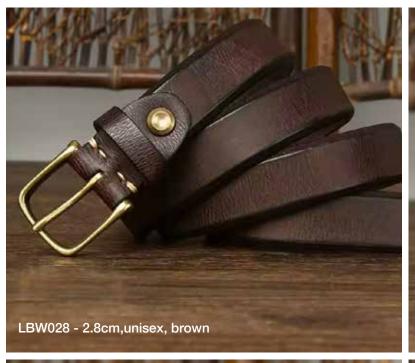

men. Ranging in sizes 30"-44". All carefully crafted in Canada.

All belts come packaged with product tags, usage and care instructions and in a natural recycled Kraft gift box.























LB044 - brown



LBW036-cognac



LB044 - brown and black





LBSS010 - BLK/Red





LB045 - black















LBW-AL - 5cm Reversible wide belt
Available colours: Black/Cognac Taupe/brown
small/medium medium/large
LBW-AL-SLM - 2.8cm
Available colours: white, apricot, black, cognac
small, medium, large















LB035 - Black



LB038 - edge blue



LB025 - brown



LBSS010- BLK





LB040 -Gray Tiger



LB040 -Brown Tiger



LB0AZ-022

Available in black and brown





LB-AZ-023 brown and black



LB0W038-Blue



LB0W038-Red



LB0W038-Cognac



LB0W038-Black

LB040 - Cognac Tiger













#### LBWSD-black 2.8cm







LBWSD-brown 2.8cm.



#### **NATURAL SUEDE BELTS**





## STRIKE CARD WALLET

Beautifully hand edged and machine stitched card wallets. Ribbon slide out pops your cards the window inside with a money clip built in as well as more slots for cards. Stay clean and concise with this card wallet.

STW010 Available in black, tan, brown, blue Crafted in Canada.

















#### PANAMA WALLET



More card space, secure closure, we got you covered. The Panama wallet is all you need with cash, card, coin pockets and more. The subtle colours are soft and on trend.

Crafted in Portugal

## FLIP CREDIT CARD WALLET

Cards and more cards and some cash. This wallets has 4 separate pockets for cards and a money clip for cash, great size and compact. Available