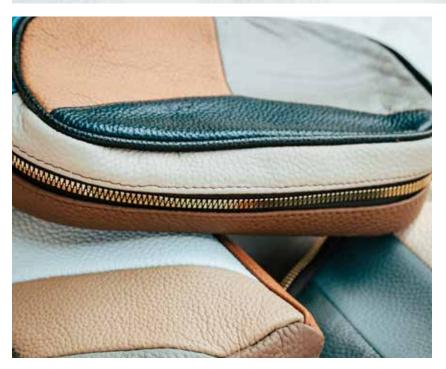

#### **UP CYCLE 2.0**

More spacious than the original upcycle bag with a chevron 3 part leather patch. 1 zipper openeing with a leather strap. Available in muted or colorful tones. Crafted in Canada

UP-020

#### **UP CYCLE BAG**

Classic side bag horizontal shape with 2 zips.
Utilitarian and fun at the same time. This collection features end cuts of our wallets and hand bags and each piece stands out with its unique colour pattern. Also turns into wristlet with a leather strap or hangs off the shoulder.
Crafted in Canada
UP-010