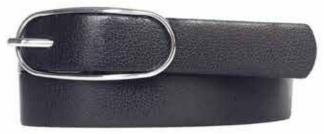

#### COWHIDE FULL GRAIN BELTS

Our leather is selected and cured with great attention to detail.

Natural plant based oils are used and therefore our leather is Veg tanned with no chemcials and toxins.

There is a wide variety of belt designs both for women and men. Ranging in sizes 30"-44". All carefully crafted in Canada.

All belts come packaged with product tags, usage and care instructions and in a natural recycled Kraft gift box.

LB044 - brown

LBW036-cognac

LB044 - brown and black

LBSS010 - BLK/Red

LB045 - black

LBW-AL - 5cm Reversible wide belt
Available colours: Black/Cognac Taupe/brown
small/medium medium/large
LBW-AL-SLM - 2.8cm
Available colours: white, apricot, black, cognac
small, medium, large