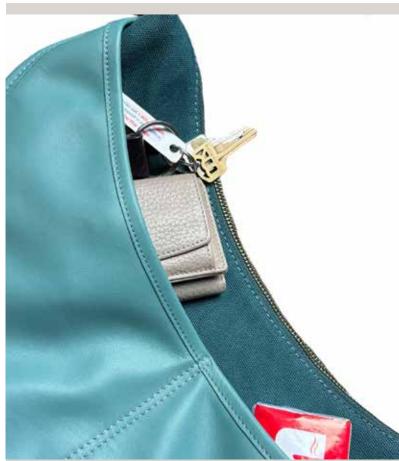

#### **FORTUNE SLING BAG**

THIS IS IT, If you've been looking for space with light weight and a fun design. The canvass is soft and water repellent, the cowhide is beautiful and accents so well. Adjustable strap with 2 exterior magnetic closures and a zipper slit on the back. CRAFTED IN PORTUGAL AVAILABLE IN Ocean, Bone, Plum FCB-010