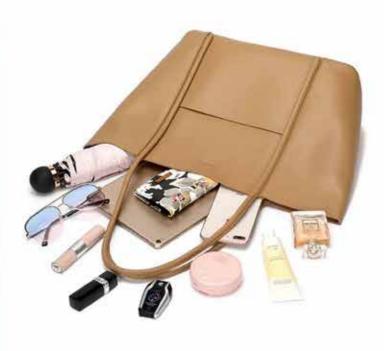

#### **TESSA TOTE**

Minimal travel tote, where else can you find this? Soft, spacious cowhide with poly lining compartements that can be removed and placed in your other bags. Firm bottom with pegs, bag stands straight on it's own. Crafted in Portugal. Available in Creme, Cognac, black. TESS010