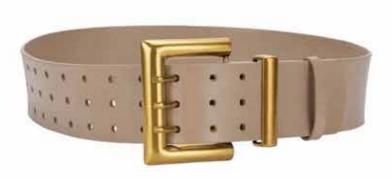

#### COWHIDE FULL GRAIN BELTS

Our leather is selected and cured with great attention to detail.

Natural plant based oils are used and therefore our leather is Veg tanned with no chemcials and toxins.

There is a wide variety of belt designs both for women and men. Ranging in sizes 30"-44". All carefully crafted in Canada.

All belts come packaged with product tags, usage and care instructions and in a natural recycled Kraft gift box.

LBSTD-SLM

LBW022

LBWPRD-WHT

LBW020-Brown