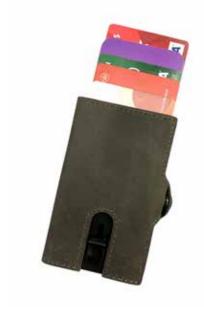

## STRIKE CARD WALLET

Beautifully hand edged and machine stitched card wallets. Ribbon slide out pops your cards the window inside with a money clip built in as well as more slots for cards. Stay clean and concise with this card wallet.

STW010 Available in black, tan, brown, blue Crafted in Canada.