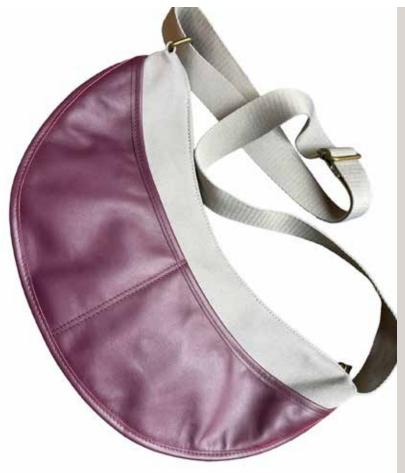

#### **FORTUNE SLING BAG**

THIS IS IT, If you've been looking for space with light weight and a fun design. The canvass is soft and water repellent, the cowhide is beautiful and accents so well. Adjustable strap with 2 exterior magnetic closures and a zipper slit on the back. CRAFTED IN PORTUGAL AVAILABLE IN Ocean, Bone, Plum FCB-010