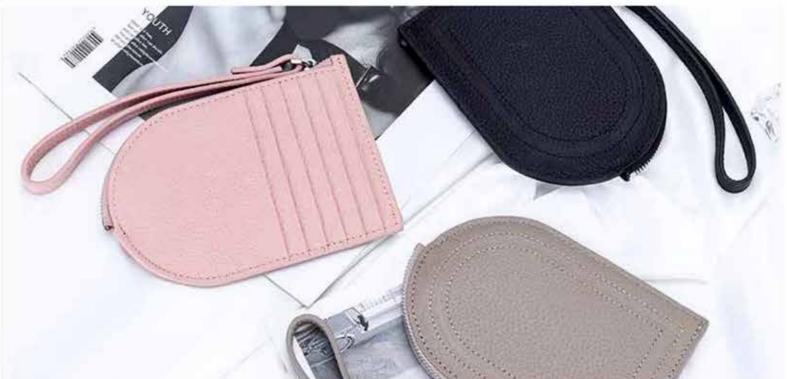

#### UMBRA CARD WRISTLET

Take them with you on vacation, or everyday on the go. Fun, spacious expands for lipstick, keys, and cards outside or inside.

Available in kiwi green, light pink, black, cognac, taupe and grey, MADE IN CANADA.