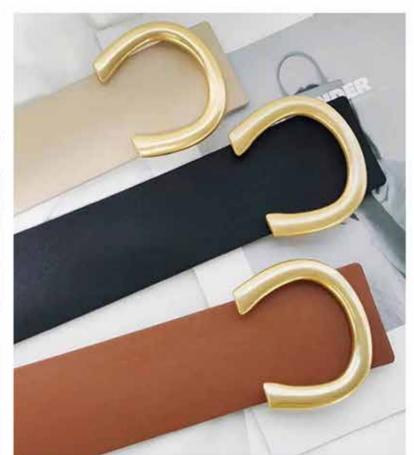

#### COWHIDE FULL GRAIN BELTS

Our leather is selected and cured with great attention to detail.

Natural plant based oils are used and therefore our leather is Veg tanned with no chemcials and toxins.

There is a wide variety of belt designs both for women and men. Ranging in sizes 30"-44". All carefully crafted in Canada.

All belts come packaged with product tags, usage and care instructions and in a natural recycled Kraft gift box.

LBSTD-SLM

LBW022

LBWPRD-WHT

LBW020-Brown