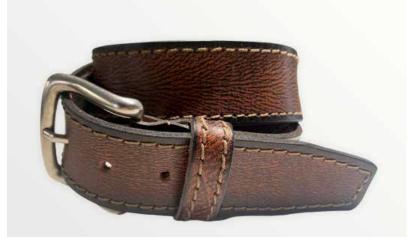

#### COWHIDE FULL GRAIN BELTS

Our leather is selected and cured with great attention to detail.

Natural plant based oils are used and therefore our leather is Veg tanned with no chemcials and toxins.

There is a wide variety of belt designs both for women and men. Ranging in sizes 30"-44". All carefully crafted in Canada.

All belts come packaged with product tags, usage and care instructions and in a natural recycled Kraft gift box.

LB044 - brown

LBW036-cognac

LB044 - brown and black

LBSS010 - BLK/Red

LB045 - black

LBW-AL - 5cm Reversible wide belt
Available colours: Black/Cognac Taupe/brown
small/medium medium/large
LBW-AL-SLM - 2.8cm
Available colours: white, apricot, black, cognac
small, medium, large