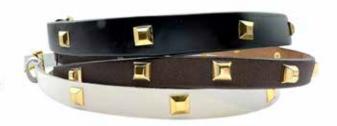

#### COWHIDE FULL GRAIN BELTS

Our leather is selected and cured with great attention to detail.

Natural plant based oils are used and therefore our leather is Veg tanned with no chemcials and toxins.

There is a wide variety of belt designs both for women and men. Ranging in sizes 30"-44". All carefully crafted in Canada.

All belts come packaged with product tags, usage and care instructions and in a natural recycled Kraft gift box.

LB044 - brown

LBW036-cognac

LB044 - brown and black

LBSS010 - BLK/Red

LB045 - black

LBW-AL - 5cm Reversible wide belt
Available colours: Black/Cognac Taupe/brown
small/medium medium/large
LBW-AL-SLM - 2.8cm
Available colours: white, apricot, black, cognac
small, medium, large