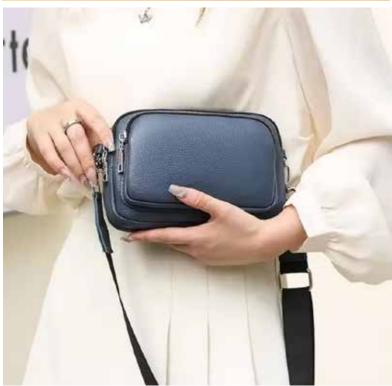

#### **EMMA BAG**

3 zip pocket, great space to stay organized. adjustable strap can be crossbody. Striking colours. Made in Canada - EMMA010

Available Colours: Black, green, blue, beige, white

#### **KATY CROSSBODY BAG**

Postal service style crossbody, keep yourself organized and easy to find with the 2 zippers and arger opening. The strap is affixed to the leather and can be adjusted. Key bag also is included and can be used inside the bag or hang on the

Made in Portugual KATY010

Available Colours: Black,

White, Green, Cognac, Blue