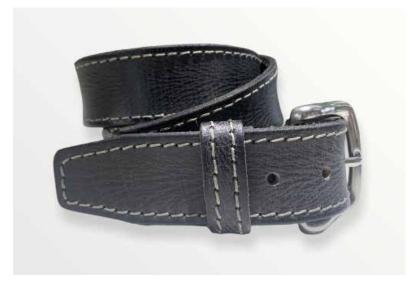

#### COWHIDE FULL GRAIN BELTS

Our leather is selected and cured with great attention to detail.

Natural plant based oils are used and therefore our leather is Veg tanned with no chemcials and toxins.

There is a wide variety of belt designs both for women and men. Ranging in sizes 30"-44". All carefully crafted in Canada.

All belts come packaged with product tags, usage and care instructions and in a natural recycled Kraft gift box.

LB044 - brown

LBW036-cognac

LB044 - brown and black

LBSS010 - BLK/Red

LB045 - black

LBW-AL - 5cm Reversible wide belt
Available colours: Black/Cognac Taupe/brown
small/medium medium/large
LBW-AL-SLM - 2.8cm
Available colours: white, apricot, black, cognac
small, medium, large