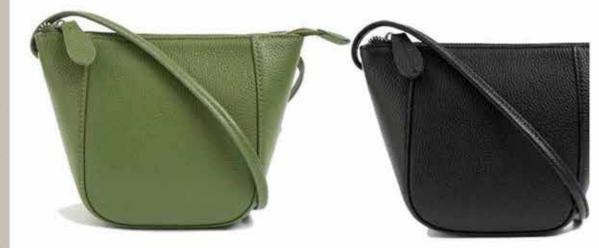

#### **EMMA BAG**

3 zip pocket, great space to stay organized. adjustable strap can be crossbody. Striking colours. Made in Canada - EMMA010

Available Colours: Black, green, blue, beige, white