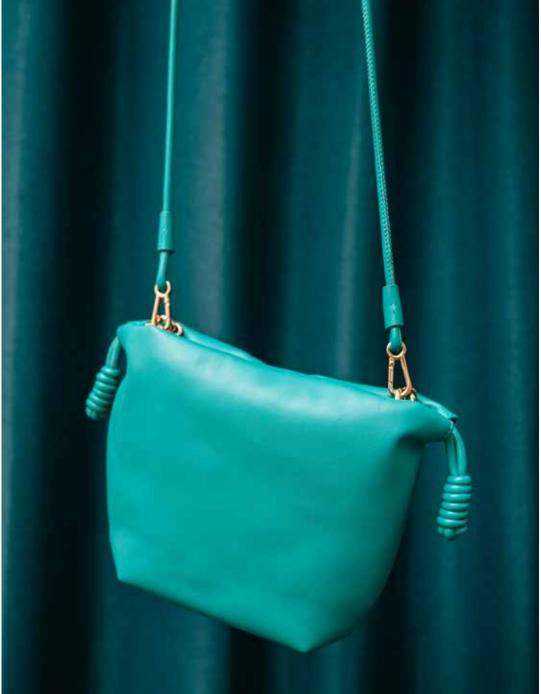

re storage, versatile and fun.

Made in Canada OLIVA-010

Available in creme, cognac, black, beige.









#### **HAVANA POUCH**



Get what you need on the go, no time for extras type of bag. Make a statement crackle pure leather melts in your hand, with a wide chevron black and white adjustable strap. Wide bottom makes it easy to find belongings.

Made in Canada

HAVANA-010 Available in Creme, Black, Beige











#### **ELSA BAG**



Turn this piece into an evening bag with the gold/leather handles, or extend it over your body shorten to wear over the shoulder or hold it like an elegant ruffle sack. Make a statement and change it up each time. Extreme soft cowhide with a magnetic closure.

Crafted in Portugal

AVAILABLE IN - Black, amber, merlot, turquoise, mint blue, ELSA010











#### **RUNAWAY BAG**

Multi use bag with adjustable back pack straps, removes completley to be used as en evening bag. Soft cowhide, spacious and fun. 12"x11"x2"

Available in white, brown, black. Crafted in Portugal RNWY -

















#### ARMANDO SATCHEL BAG

Versatile mens satchel, made of English leather, zippers, flap, and great room for storage.

Get this bag for business, travel or strolls. It will keep you organized and looking powerful. Zippers and pockets inside.

Crafted in Portugal.

Armando-010







## RUBY CROSSBODY

Make this crossbody your go to everyday piece, wide, spacious, hugs the chest and makes a statement with the light brass studs. The strap is adjustable and just wow. Yes, this bag is roomy and has compartements. Crafted out of rugged cowhide, and has