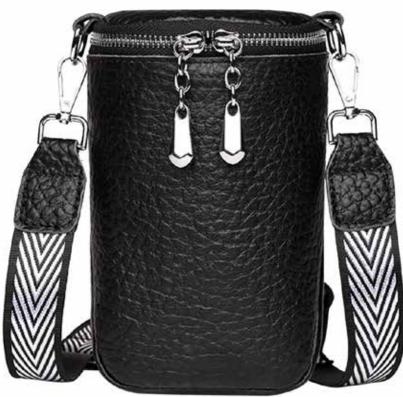

# HEIDI CROSS BODY

HDC-010

Buttery soft oiled leather, you will love the texture in hand. Spacious pouch inside with zipper slots. Fits everything you will beed for travelling or for a busy mom. Finished with an extra long adjustable strap ideal for a cross body, all brass hardware and zipper. Made in Canada Available in cognac, black, brown, dark green, bone