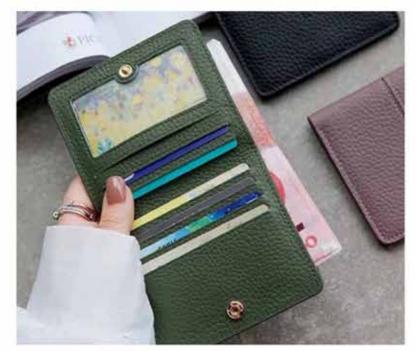

#### ROVER WALLET LONG

Long and narrow wallets are your thing then choose this design. Multi zippers, room for cash and credit cards, easy to see everything and keeps you organized, has a safe snap closure RFID protected. Crafted in Canada. Available in violet, black, cognac, green, grey. ROV-L