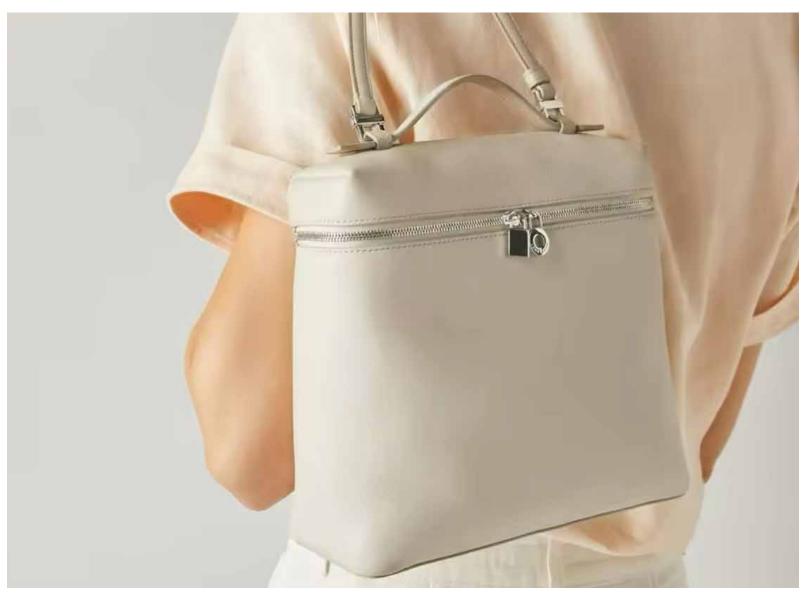

melts in your hand, with a wide chevron black and white adjustable strap. Wide bottom makes it easy to find belongings.

Made in Canada

HAVANA-010 Available in Creme, Black, Beige











#### **ELSA BAG**



Turn this piece into an evening bag with the gold/leather handles, or extend it over your body shorten to wear over the shoulder or hold it like an elegant ruffle sack. Make a statement and change it up each time. Extreme soft cowhide with a magnetic closure.

Crafted in Portugal

AVAILABLE IN - Black, amber, merlot, turquoise, mint blue, ELSA010











#### **RUNAWAY BAG**

Multi use bag with adjustable back pack straps, removes completley to be used as en evening bag. Soft cowhide, spacious and fun. 12"x11"x2"

Available in white, brown, black. Crafted in Portugal RNWY -

















#### ARMANDO SATCHEL BAG

Versatile mens satchel, made of English leather, zippers, flap, and great room for storage.

Get this bag for business, travel or strolls. It will keep you organized and looking powerful. Zippers and pockets inside.

Crafted in Portugal.

Armando-010







## RUBY CROSSBODY

Make this crossbody your go to everyday piece, wide, spacious, hugs the chest and makes a statement with the light brass studs. The strap is adjustable and just wow. Yes, this bag is roomy and has compartements. Crafted out of rugged cowhide, and has a back pocket with magnetic snap closure. Measures 30cm L, 18cm H, 10cmW. Shoulder strap adjusts 80-102cm.

Crafted in Canada

RUB010

Available Colours: Cognac, Denim







#### **STELLA BAG**

Space, function, and class. I long a