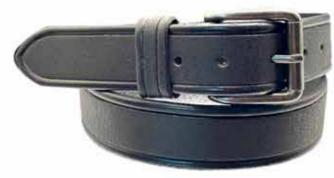

#### COWHIDE FULL GRAIN BELTS

Our leather is selected and cured with great attention to detail.

Natural plant based oils are used and therefore our leather is Veg tanned with no chemcials and toxins.

There is a wide variety of belt designs both for women and men. Ranging in sizes 30"-44". All carefully crafted in Canada.

All belts come packaged with product tags, usage and care instructions and in a natural recycled Kraft gift box.

LBSTD-SLM

LBW022

LBWPRD-WHT

LBW020-Brown