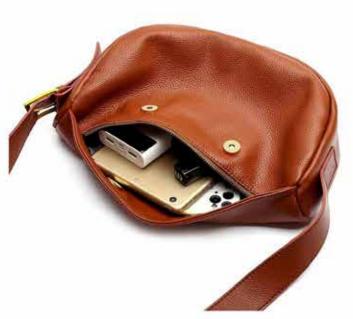

# HEIDI CROSS BODY

HDC-010

Buttery soft oiled leather, you will love the texture in hand. Spacious pouch inside with zipper slots. Fits everything you will beed for travelling or for a busy mom. Finished with an extra long adjustable strap ideal for a cross body, all brass hardware and zipper. Made in Canada Available in cognac, black, brown, dark green, bone