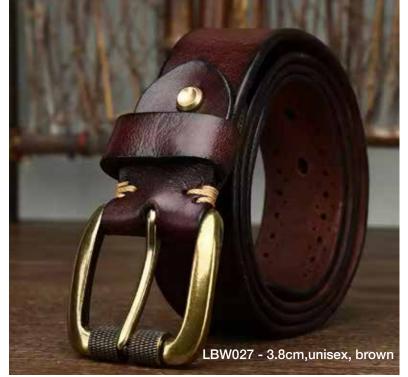

#### COWHIDE FULL GRAIN BELTS

Our leather is selected and cured with great attention to detail.

Natural plant based oils are used and therefore our leather is Veg tanned with no chemcials and toxins.

There is a wide variety of belt designs both for women and men. Ranging in sizes 30"-44". All carefully crafted in Canada.

All belts come packaged with product tags, usage and care instructions and in a natural recycled Kraft gift box.

LB044 - brown

LBW036-cognac

LB044 - brown and black

LBSS010 - BLK/Red

LB045 - black

LBW-AL - 5cm Reversible wide belt
Available colours: Black/Cognac Taupe/brown
small/medium medium/large
LBW-AL-SLM - 2.8cm
Available colours: white, apricot, black, cognac
small, medium, large