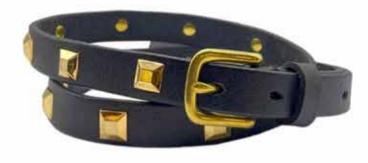

#### COWHIDE FULL GRAIN BELTS

Our leather is selected and cured with great attention to detail.

Natural plant based oils are used and therefore our leather is Veg tanned with no chemcials and toxins.

There is a wide variety of belt designs both for women and men. Ranging in sizes 30"-44". All carefully crafted in Canada.

All belts come packaged with product tags, usage and care instructions and in a natural recycled Kraft gift box.

LBSTD-SLM

LBW022

LBWPRD-WHT

LBW020-Brown