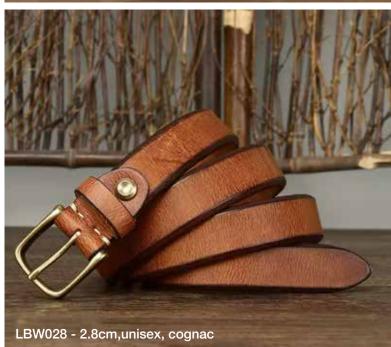

#### COWHIDE FULL GRAIN BELTS

Our leather is selected and cured with great attention to detail.

Natural plant based oils are used and therefore our leather is Veg tanned with no chemcials and toxins.

There is a wide variety of belt designs both for women and men. Ranging in sizes 30"-44". All carefully crafted in Canada.