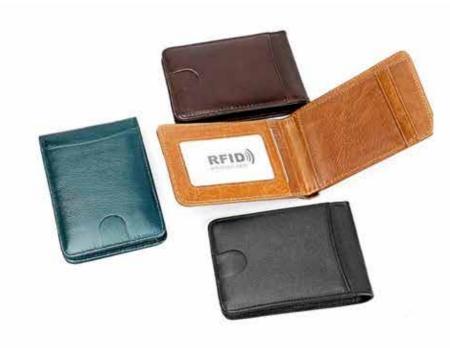

# CREDIT WALLET

Takes multiple cards, secured inside with a snap closure. ID window and exterior sleeve, spacious and compact.

Available in cognac, midnight blue, black. Crafted in Canada.