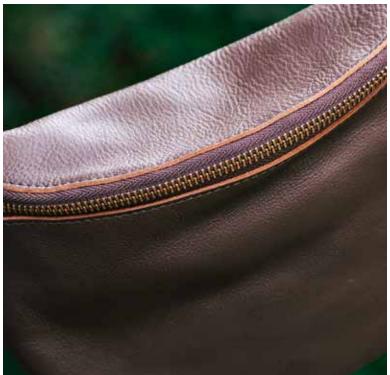

# HEIDI CROSS BODY

HDC-010

Buttery soft oiled leather, you will love the texture in hand. Spacious pouch inside with zipper slots. Fits everything you will beed for travelling or for a busy mom. Finished with an extra long adjustable strap ideal for a cross body, all brass hardware and zipper. Made in Canada Available in cognac, black, brown, dark green, bone