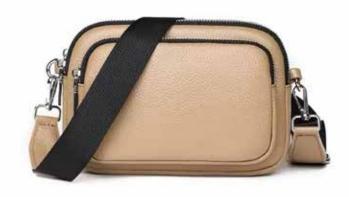

#### **EMMA BAG**

3 zip pocket, great space to stay organized. adjustable strap can be crossbody. Striking colours. Made in Canada - EMMA010

Available Colours: Black, green, blue, beige, white

#### **KATY CROSSBODY BAG**

Postal service style crossbody, keep yourself organized and easy to find with the 2 zippers and arger opening. The strap is affixed to the leather and can be adjusted. Key bag also is included and can be used inside the bag or hang on the

Made in Portugual KATY010

Available Colours: Black,

White, Green, Cognac, Blue