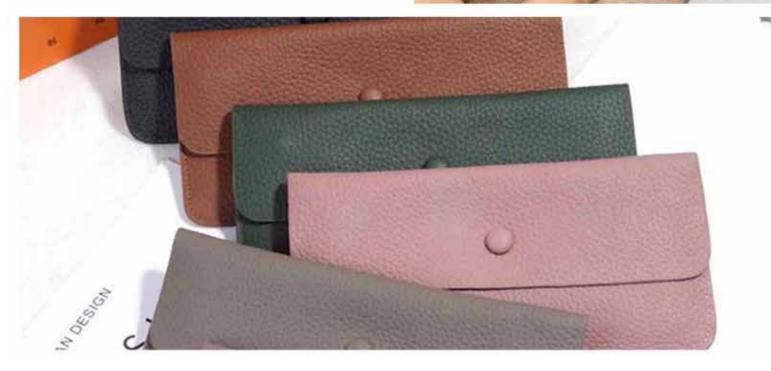

#### **FULL SIZE WALLETS**

Spacious classic wallets measure 11cm x 8 cm x 2.2cm when closed. Different configurations but they all have room for cash, extra flap for credit cards, insert slots, and change pouch inside. RFID protected. All natural cowhide structure. WL012 Avaialble colours are brown, tan, merlot, black. MADE IN CANADA