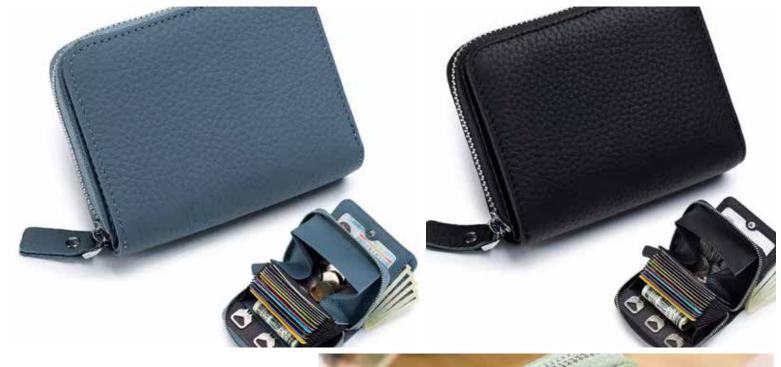

#### **COOPER POUCH**

All natural soft Leather card holder with zipper pouch. Fits cards, folded cash and change, looks fun and fits in your bag. Available in Blue, purple, pink, red, black, cognac. COP-010 MADE IN CANADA