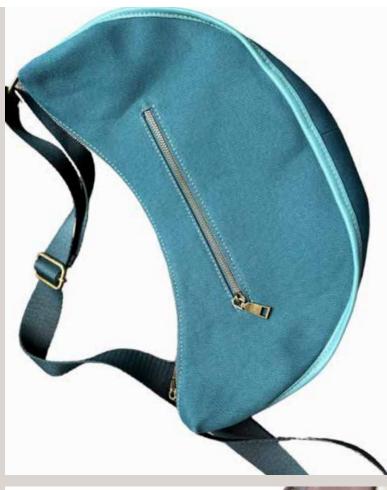

#### **FORTUNE SLING BAG**

THIS IS IT, If you've been looking for space with light weight and a fun design. The canvass is soft and water repellent, the cowhide is beautiful and accents so well. Adjustable strap with 2 exterior magnetic closures and a zipper slit on the back. CRAFTED IN PORTUGAL AVAILABLE IN Ocean, Bone, Plum FCB-010