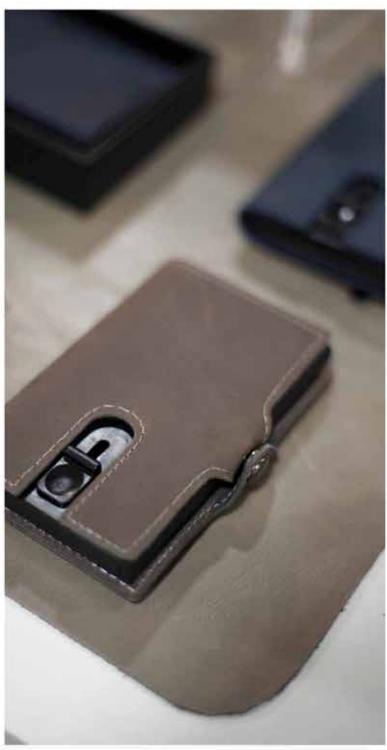

## STRIKE CARD WALLET

Beautifully hand edged and machine stitched card wallets. Ribbon slide out pops your cards the window inside with a money clip built in as well as more slots for cards. Stay clean and concise with this card wallet.

STW010 Available in black, tan, brown, blue Crafted in Canada.