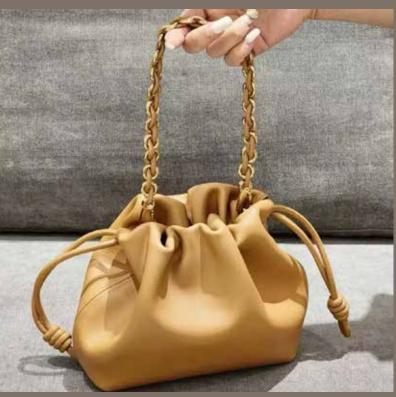

#### **EXPEDITION WALLET 2.0**

Turn this piece into an evening bag with the gold/leather handles, or extend it over your body shorten to wear over the shoulder or hold it like an elegant ruffle sack. Make a statement and change it up each time. Extreme soft cowhide with a magnetic closure.

Crafted in Canada

AVAILABLE IN - Black, red, plum, green - ELW020

#### **ELSA BAG**

Turn this piece into an evening bag with the gold/leather handles, or extend it over your body shorten to wear over the shoulder or hold it like an elegant ruffle sack. Make a statement and change it up each time. Extreme soft cowhide with a magnetic closure.

Crafted in Portugal

AVAILABLE IN - Black, amber, merlot, turquoise, mint blue, ELSA010