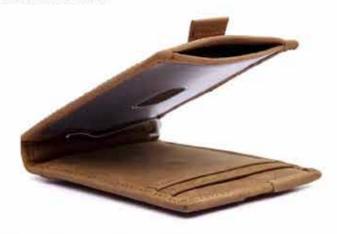

#### PANAMA WALLET

More card space, secure closure, we got you covered. The Panama wallet is all you need with cash, card, coin pockets and more. The subtle colours are soft and on trend.

Crafted in Portugal