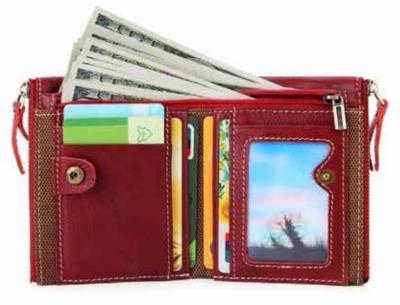

## STRIKE CARD WALLET

Beautifully hand edged and machine stitched card wallets. Ribbon slide out pops your cards the window inside with a money clip built in as well as more slots for cards. Stay clean and concise with this card wallet.

STW010 Available in black, tan, brown, blue Crafted in Canada.