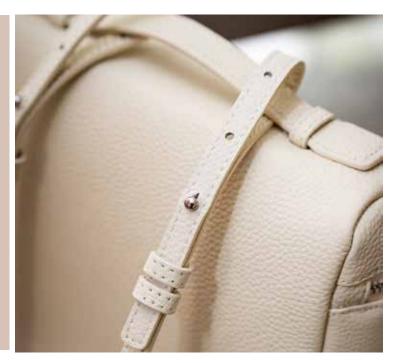

r melts in your hand, with a wide chevron black and white adjustable strap. Wide bottom makes it easy to find belongings.

Made in Canada

HAVANA-010 Available in Creme, Black, Beige











#### **ELSA BAG**



Turn this piece into an evening bag with the gold/leather handles, or extend it over your body shorten to wear over the shoulder or hold it like an elegant ruffle sack. Make a statement and change it up each time. Extreme soft cowhide with a magnetic closure.

Crafted in Portugal

AVAILABLE IN - Black, amber, merlot, turquoise, mint blue, ELSA010











#### **RUNAWAY BAG**

Multi use bag with adjustable back pack straps, removes completley to be used as en evening bag. Soft cowhide, spacious and fun. 12"x11"x2"

Available in white, brown, black. Crafted in Portugal RNWY -

















#### ARMANDO SATCHEL BAG

Versatile mens satchel, made of English leather, zippers, flap, and great room for storage.

Get this bag for business, travel or strolls. It will keep you organized and looking powerful. Zippers and pockets inside.

Crafted in Portugal.

Armando-010







## RUBY CROSSBODY

Make this crossbody your go to everyday piece, wide, spacious, hugs the chest and makes a statement with the light brass studs. The strap is adjustable and just wow. Yes, this bag is roomy and has compartements. Crafted out of rugged cowhide, and has a back pocket with magnetic snap closure. Measures 30cm L, 18cm H, 10cmW. Shoulder strap adjusts 80-102cm.

Crafted in Canada

RUB010

Available Colours: Cognac, Denim







#### **STELLA BAG**

Space, function, and class. I long