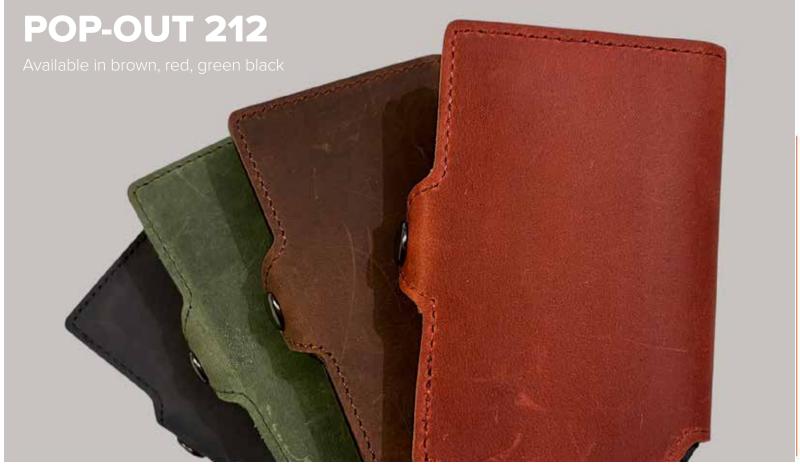

### POP-OUT WALLET 2.0

2.0 means, profounded the so popular pop out collection. Waxed crazy horse cowhide, with finer stitching, new pop mechanism inside and an upgraded cash strap with zipper exterior for change all in one slim wallet. Crafted in Canada. Available in Cognac, grey, blue, green. POP020