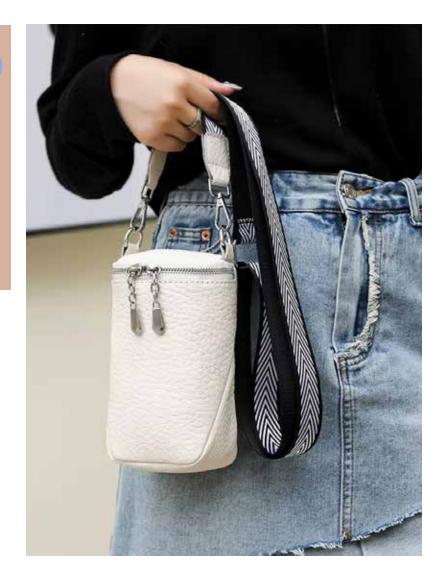

#### **EMMA BAG**

3 zip pocket, great space to stay organized. adjustable strap can be crossbody. Striking colours. Made in Canada - EMMA010

Available Colours: Black, green, blue, beige, white

#### **KATY CROSSBODY BAG**

Postal service style crossbody, keep yourself organized and easy to find with the 2 zippers and arger opening. The strap is affixed to the leather and can be adjusted. Key bag also is included and can be used inside the bag or hang on the

Made in Portugual KATY010

Available Colours: Black,

White, Green, Cognac, Blue