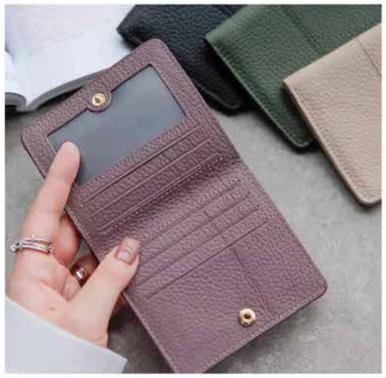

#### ROVER WALLET LONG

Long and narrow wallets are your thing then choose this design. Multi zippers, room for cash and credit cards, easy to see everything and keeps you organized, has a safe snap closure RFID protected. Crafted in Canada. Available in violet, black, cognac, green, grey. ROV-L