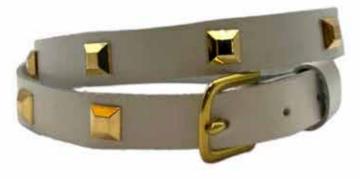

#### COWHIDE FULL GRAIN BELTS

Our leather is selected and cured with great attention to detail.

Natural plant based oils are used and therefore our leather is Veg tanned with no chemcials and toxins.

There is a wide variety of belt designs both for women and men. Ranging in sizes 30"-44". All carefully crafted in Canada.

All belts come packaged with product tags, usage and care instructions and in a natural recycled Kraft gift box.

LB044 - brown

LBW036-cognac

LB044 - brown and black

LBSS010 - BLK/Red

LB045 - black

LBW-AL - 5cm Reversible wide belt
Available colours: Black/Cognac Taupe/brown
small/medium medium/large
LBW-AL-SLM - 2.8cm
Available colours: white, apricot, black, cognac
small, medium, large