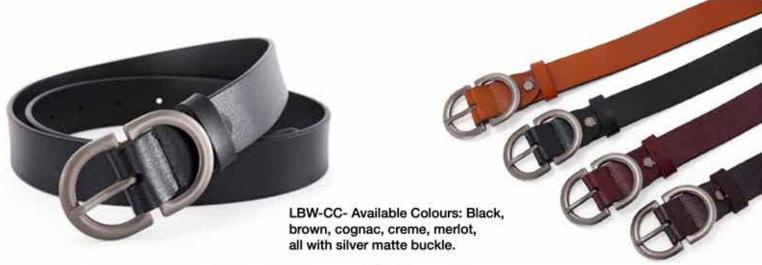

#### COWHIDE FULL GRAIN BELTS

Our leather is selected and cured with great attention to detail.

Natural plant based oils are used and therefore our leather is Veg tanned with no chemcials and toxins.

There is a wide variety of belt designs both for women and men. Ranging in sizes 30"-44". All carefully crafted in Canada.