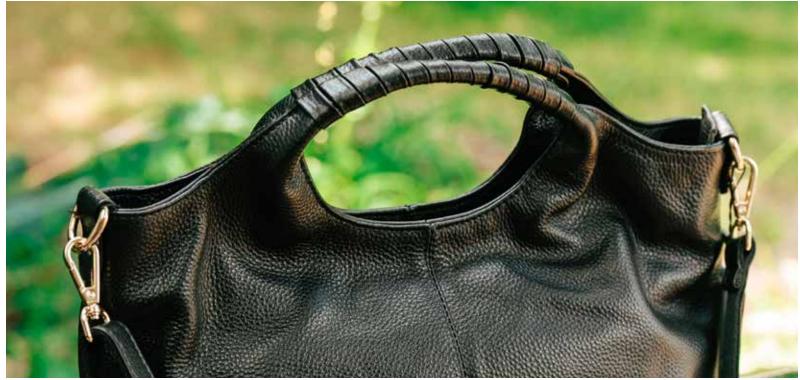

#### **EMMA BAG**

3 zip pocket, great space to stay organized. adjustable strap can be crossbody. Striking colours. Made in Canada - EMMA010

Available Colours: Black, green, blue, beige, white

#### **KATY CROSSBODY BAG**

Postal service style crossbody, keep yourself organized and easy to find with the 2 zippers and arger opening. The strap is affixed to the leather and can be adjusted. Key bag also is included and can be used inside the bag or hang on the

Made in Portugual KATY010

Available Colours: Black,

White, Green, Cognac, Blue