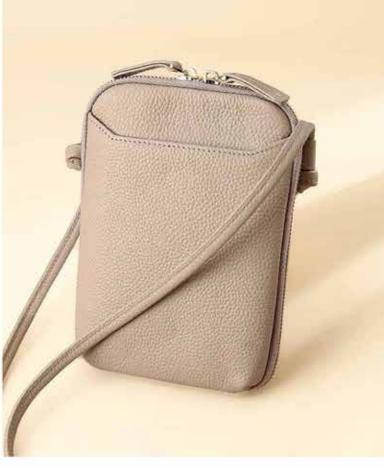

#### **EMMA BAG**

3 zip pocket, great space to stay organized. adjustable strap can be crossbody. Striking colours. Made in Canada - EMMA010

Available Colours: Black, green, blue, beige, white

#### **KATY CROSSBODY BAG**

Postal service style crossbody, keep yourself organized and easy to find with the 2 zippers and arger opening. The strap is affixed to the leather and can be adjusted. Key bag also is included and can be used inside the bag or hang on the

Made in Portugual KATY010

Available Colours: Black,

White, Green, Cognac, Blue