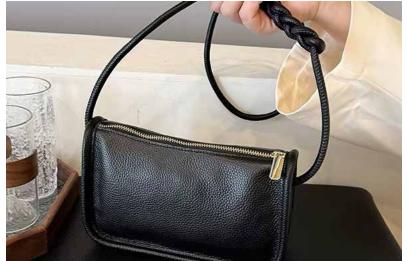

# HEIDI CROSS BODY

HDC-010

Buttery soft oiled leather, you will love the texture in hand. Spacious pouch inside with zipper slots. Fits everything you will beed for travelling or for a busy mom. Finished with an extra long adjustable strap ideal for a cross body, all brass hardware and zipper. Made in Canada Available in cognac, black, brown, dark green, bone