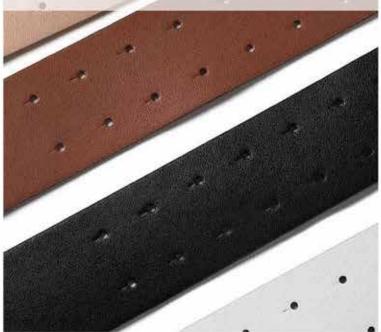

#### COWHIDE FULL GRAIN BELTS

Our leather is selected and cured with great attention to detail.

Natural plant based oils are used and therefore our leather is Veg tanned with no chemcials and toxins.

There is a wide variety of belt designs both for women and men. Ranging in sizes 30"-44". All carefully crafted in Canada.

All belts come packaged with product tags, usage and care instructions and in a natural recycled Kraft gift box.

LB044 - brown

LBW036-cognac

LB044 - brown and black

LBSS010 - BLK/Red

LB045 - black

LBW-AL - 5cm Reversible wide belt
Available colours: Black/Cognac Taupe/brown
small/medium medium/large
LBW-AL-SLM - 2.8cm
Available colours: white, apricot, black, cognac
small, medium, large