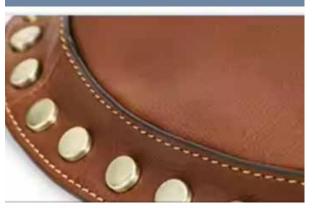

## RUBY CROSSBODY

Make this crossbody your go to everyday piece, wide, spacious, hugs the chest and makes a statement with the light brass studs. The strap is adjustable and just wow. Yes, this bag is roomy and has compartements. Crafted out of rugged cowhide, and has a back pocket with magnetic snap closure. Measures 30cm L, 18cm H, 10cmW. Shoulder strap adjusts 80-102cm.

Crafted in Canada

RUB010

Available Colours: Cognac, Denim