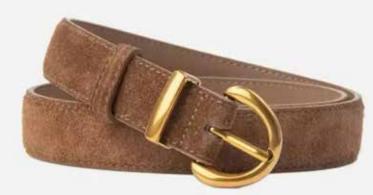

ully crafted in Canada.

All belts come packaged with product tags, usage and care instructions and in a natural recycled Kraft gift box.























LB044 - brown



LBW036-cognac



LB044 - brown and black





LBSS010 - BLK/Red





LB045 - black















LBW-AL - 5cm Reversible wide belt
Available colours: Black/Cognac Taupe/brown
small/medium medium/large
LBW-AL-SLM - 2.8cm
Available colours: white, apricot, black, cognac
small, medium, large















LB035 - Black



LB038 - edge blue



LB025 - brown



LBSS010- BLK





LB040 -Gray Tiger



LB040 -Brown Tiger



LB0AZ-022

Available in black and brown





LB-AZ-023 brown and black



LB0W038-Blue



LB0W038-Red



LB0W038-Cognac



LB0W038-Black

LB040 - Cognac Tiger













#### LBWSD-black 2.8cm







LBWSD-brown 2.8cm.



#### **NATURAL SUEDE BELTS**





## STRIKE CARD WALLET

Beautifully hand edged and machine stitched card wallets. Ribbon slide out pops your cards the window inside with a money clip built in as well as more slots for cards. Stay clean and concise with this card wallet.

STW010 Available in black, tan, brown, blue Crafted in Canada.

















#### PANAMA WALLET



More card space, secure closure, we got you covered. The Panama wallet is all you need with cash, card, coin pockets and more. The subtle colours are soft and on trend.

Crafted in Portugal

## FLIP CREDIT CARD WALLET

Cards and more cards and some cash. This wallets has 4 separate pockets for cards and a money clip for cash, great size and compact. Available in green, cognac, black.

FCC -

Crafte