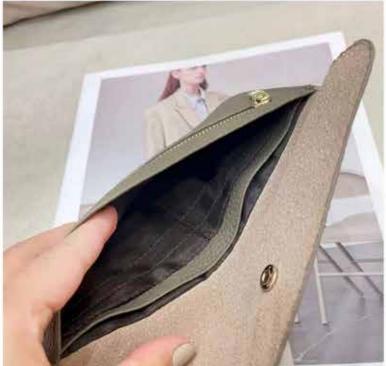

## EXPEDITION LADIES WALLET

Available in - green, cognac, black, merlot, brown, blue Crafted in Canada ELW - 010