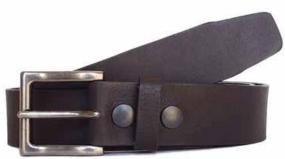

#### COWHIDE FULL GRAIN BELTS

Our leather is selected and cured with great attention to detail.

Natural plant based oils are used and therefore our leather is Veg tanned with no chemcials and toxins.

There is a wide variety of belt designs both for women and men. Ranging in sizes 30"-44". All carefully crafted in Canada.

All belts come packaged with product tags, usage and care instructions and in a natural recycled Kraft gift box.

LBSTD-SLM

LBW022

LBWPRD-WHT

LBW020-Brown