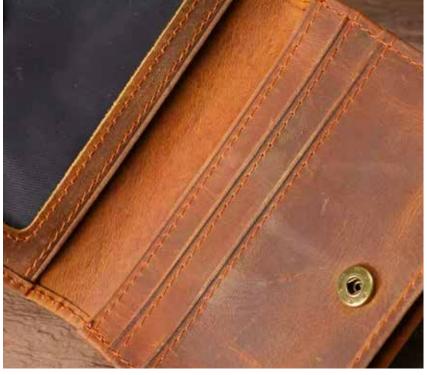

#### **FULL SIZE WALLETS**

Spacious classic wallets measure 11cm x 8 cm x 2.2cm when closed. Different configurations but they all have room for cash, extra flap for credit cards, insert slots, and change pouch inside. RFID protected. All natural cowhide structure. WL012 Avaialble colours are brown, tan, merlot, black. MADE IN CANADA