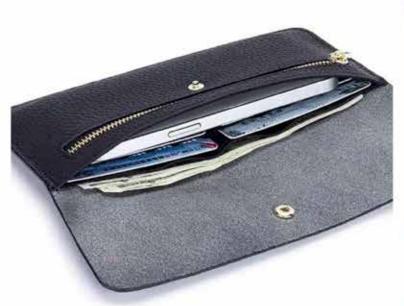

#### **EXPEDITION WALLET 2.0**

Turn this piece into an evening bag with the gold/leather handles, or extend it over your body shorten to wear over the shoulder or hold it like an elegant ruffle sack. Make a statement and change it up each time. Extreme soft cowhide with a magnetic closure.

Crafted in Canada

AVAILABLE IN - Black, red, plum, green - ELW020