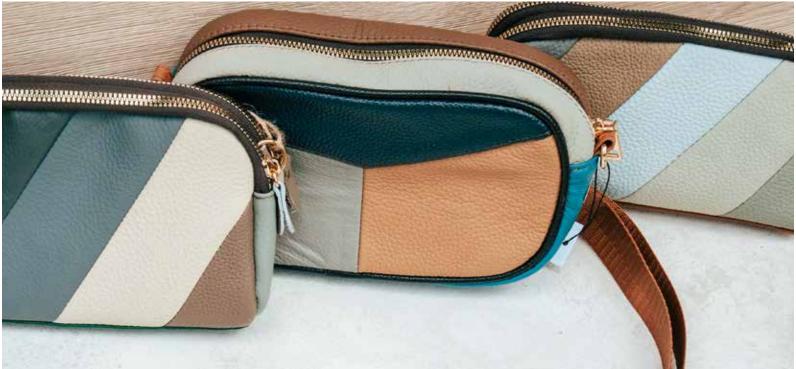

#### **UP CYCLE 2.0**

More spacious than the original upcycle bag with a chevron 3 part leather patch. 1 zipper openeing with a leather strap. Available in muted or colorful tones. Crafted in Canada

UP-020

#### **UP CYCLE BAG**

Classic side bag horizontal shape with 2 zips.
Utilitarian and fun at the same time. This collection features end cuts of our wallets and hand bags and each piece stands out with its unique colour pattern. Also turns into wristlet with a leather strap or hangs off the shoulder.
Crafted in Canada
UP-010