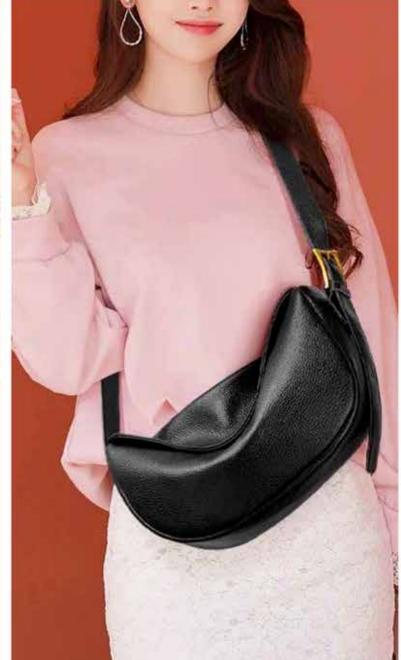

#### **EMMA BAG**

3 zip pocket, great space to stay organized. adjustable strap can be crossbody. Striking colours. Made in Canada - EMMA010

Available Colours: Black, green, blue, beige, white