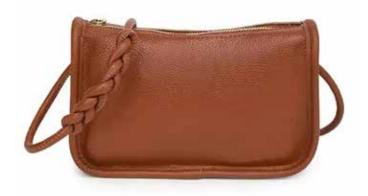

# HEIDI CROSS BODY

HDC-010

Buttery soft oiled leather, you will love the texture in hand. Spacious pouch inside with zipper slots. Fits everything you will beed for travelling or for a busy mom. Finished with an extra long adjustable strap ideal for a cross body, all brass hardware and zipper. Made in Canada Available in cognac, black, brown, dark green, bone