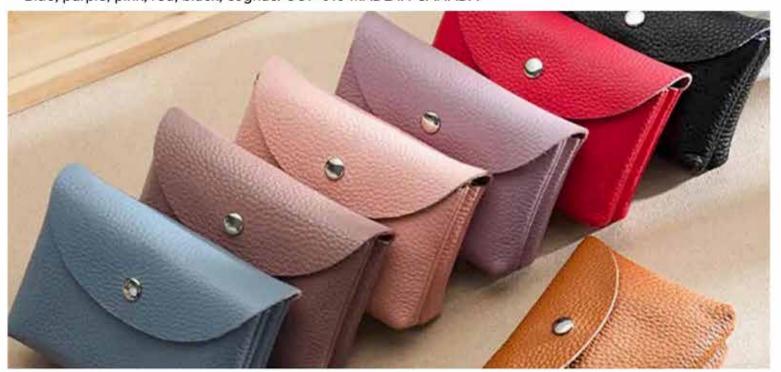

#### **COOPER POUCH**

All natural soft Leather card holder with zipper pouch. Fits cards, folded cash and change, looks fun and fits in your bag. Available in Blue, purple, pink, red, black, cognac. COP-010 MADE IN CANADA