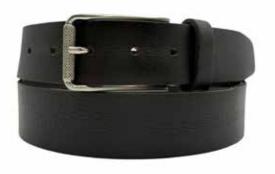

#### COWHIDE FULL GRAIN BELTS

Our leather is selected and cured with great attention to detail.

Natural plant based oils are used and therefore our leather is Veg tanned with no chemcials and toxins.

There is a wide variety of belt designs both for women and men. Ranging in sizes 30"-44". All carefully crafted in Canada.