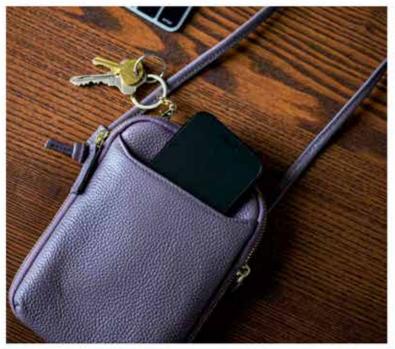

#### **KATY CROSSBODY BAG**

Postal service style crossbody, keep yourself organized and easy to find with the 2 zippers and arger opening. The strap is affixed to the leather and can be adjusted. Key bag also is included and can be used inside the bag or hang on the

Made in Portugual KATY010

Available Colours: Black,

White, Green, Cognac, Blue