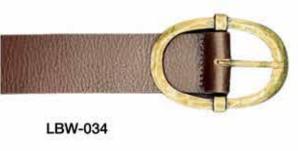

#### COWHIDE FULL GRAIN BELTS

Our leather is selected and cured with great attention to detail.

Natural plant based oils are used and therefore our leather is Veg tanned with no chemcials and toxins.

There is a wide variety of belt designs both for women and men. Ranging in sizes 30"-44". All carefully crafted in Canada.

All belts come packaged with product tags, usage and care instructions and in a natural recycled Kraft gift box.

LB044 - brown

LBW036-cognac

LB044 - brown and black

LBSS010 - BLK/Red

LB045 - black

LBW-AL - 5cm Reversible wide belt
Available colours: Black/Cognac Taupe/brown
small/medium medium/large
LBW-AL-SLM - 2.8cm
Available colours: white, apricot, black, cognac
small, medium, large