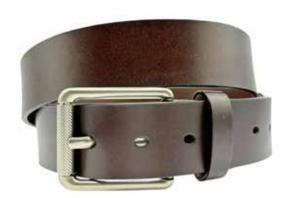

#### COWHIDE FULL GRAIN BELTS

Our leather is selected and cured with great attention to detail.

Natural plant based oils are used and therefore our leather is Veg tanned with no chemcials and toxins.

There is a wide variety of belt designs both for women and men. Ranging in sizes 30"-44". All carefully crafted in Canada.