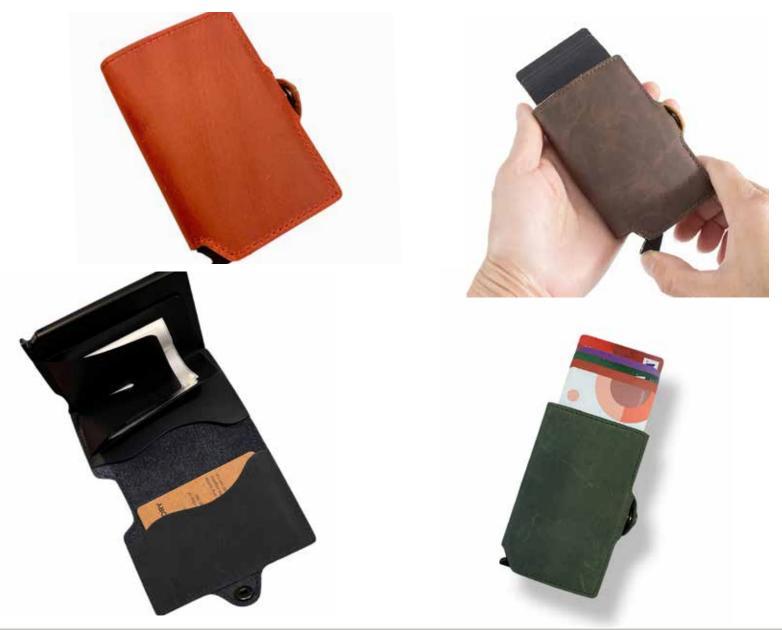

### POP-OUT WALLET 2.0

2.0 means, profounded the so popular pop out collection. Waxed crazy horse cowhide, with finer stitching, new pop mechanism inside and an upgraded cash strap with zipper exterior for change all in one slim wallet. Crafted in Canada. Available in Cognac, grey, blue, green. POP020