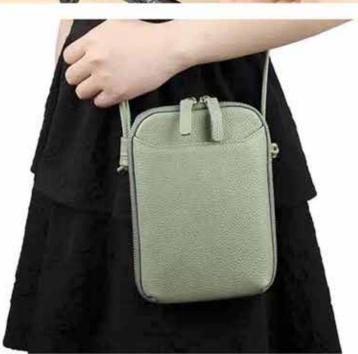

#### **EMMA BAG**

3 zip pocket, great space to stay organized. adjustable strap can be crossbody. Striking colours. Made in Canada - EMMA010

Available Colours: Black, green, blue, beige, white

#### **KATY CROSSBODY BAG**

Postal service style crossbody, keep yourself organized and easy to find with the 2 zippers and arger opening. The strap is affixed to the leather and can be adjusted. Key bag also is included and can be used inside the bag or hang on the

Made in Portugual KATY010

Available Colours: Black,

White, Green, Cognac, Blue