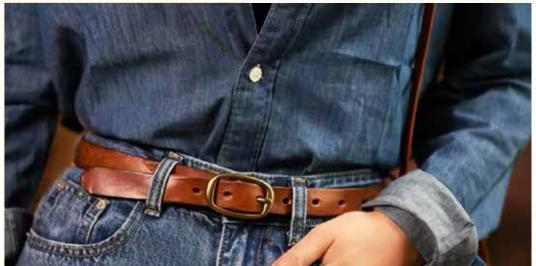

#### COWHIDE FULL GRAIN BELTS

Our leather is selected and cured with great attention to detail.

Natural plant based oils are used and therefore our leather is Veg tanned with no chemcials and toxins.

There is a wide variety of belt designs both for women and men. Ranging in sizes 30"-44". All carefully crafted in Canada.