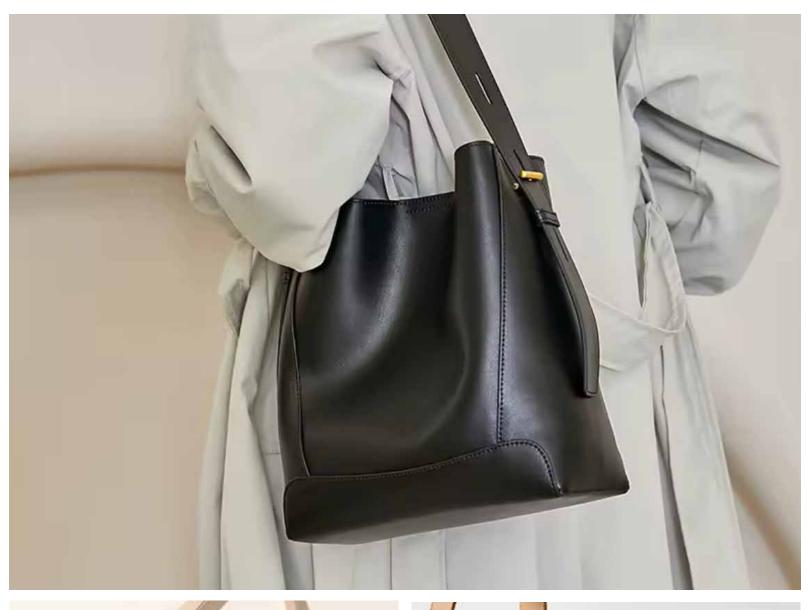

#### **EMMA BAG**

3 zip pocket, great space to stay organized. adjustable strap can be crossbody. Striking colours. Made in Canada - EMMA010

Available Colours: Black, green, blue, beige, white

#### **KATY CROSSBODY BAG**

Postal service style crossbody, keep yourself organized and easy to find with the 2 zippers and arger opening. The strap is affixed to the leather and can be adjusted. Key bag also is included and can be used inside the bag or hang on the

Made in Portugual KATY010

Available Colours: Black,

White, Green, Cognac, Blue