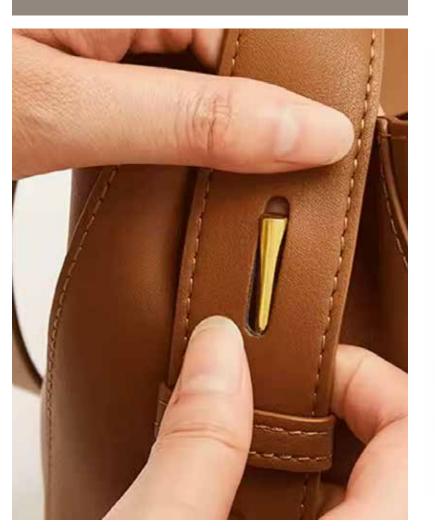

#### **EXPEDITION WALLET 2.0**

Turn this piece into an evening bag with the gold/leather handles, or extend it over your body shorten to wear over the shoulder or hold it like an elegant ruffle sack. Make a statement and change it up each time. Extreme soft cowhide with a magnetic closure.

Crafted in Canada

AVAILABLE IN - Black, red, plum, green - ELW020