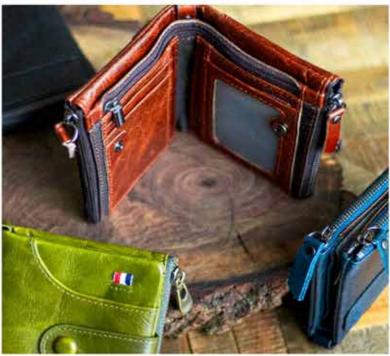

#### **FULL SIZE WALLETS**

Spacious classic wallets measure 11cm x 8 cm x 2.2cm when closed. Different configurations but they all have room for cash, extra flap for credit cards, insert slots, and change pouch inside. RFID protected. All natural cowhide structure. WL012 Avaialble colours are brown, tan, merlot, black. MADE IN CANADA

### POP-OUT WALLET 2.0

2.0 means, profounded the so popular pop out collection. Waxed crazy horse cowhide, with finer stitching, new pop mechanism inside and an upgraded cash strap with zipper exterior for change all in one slim wallet. Crafted in Canada. Available in Cognac, grey, blue, green. POP020

#### ROVER WALLET LONG

Long and narrow wallets are your thing then choose this design. Multi zippers, room for cash and credit cards, easy to see everything and keeps you organized, has a safe snap closure RFID protected. Crafted in Canada. Available in violet, black, cognac, green, grey. ROV-L