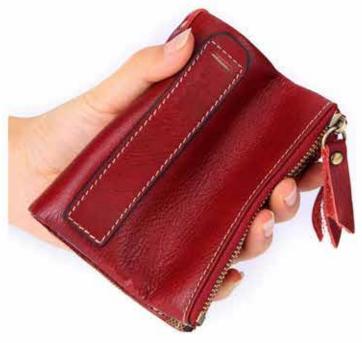

## STRIKE CARD WALLET

Beautifully hand edged and machine stitched card wallets. Ribbon slide out pops your cards the window inside with a money clip built in as well as more slots for cards. Stay clean and concise with this card wallet.

STW010 Available in black, tan, brown, blue Crafted in Canada.