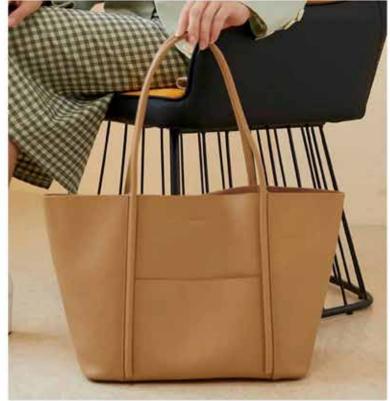

#### **TESSA TOTE**

Minimal travel tote, where else can you find this? Soft, spacious cowhide with poly lining compartements that can be removed and placed in your other bags. Firm bottom with pegs, bag stands straight on it's own. Crafted in Portugal. Available in Creme, Cognac, black. TESS010