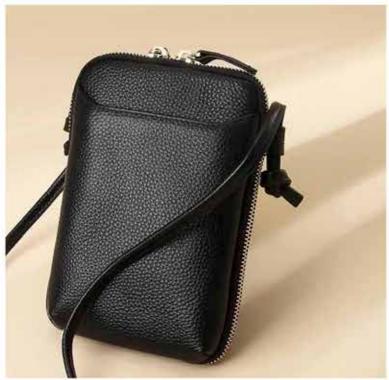

#### **KATY CROSSBODY BAG**

Postal service style crossbody, keep yourself organized and easy to find with the 2 zippers and arger opening. The strap is affixed to the leather and can be adjusted. Key bag also is included and can be used inside the bag or hang on the

Made in Portugual KATY010

Available Colours: Black,

White, Green, Cognac, Blue