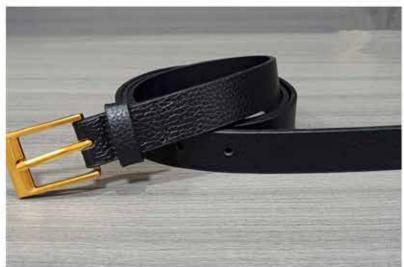

#### COWHIDE FULL GRAIN BELTS

Our leather is selected and cured with great attention to detail.

Natural plant based oils are used and therefore our leather is Veg tanned with no chemcials and toxins.

There is a wide variety of belt designs both for women and men. Ranging in sizes 30"-44". All carefully crafted in Canada.

All belts come packaged with product tags, usage and care instructions and in a natural recycled Kraft gift box.

LB044 - brown

LBW036-cognac

LB044 - brown and black

LBSS010 - BLK/Red

LB045 - black

LBW-AL - 5cm Reversible wide belt
Available colours: Black/Cognac Taupe/brown
small/medium medium/large
LBW-AL-SLM - 2.8cm
Available colours: white, apricot, black, cognac
small, medium, large