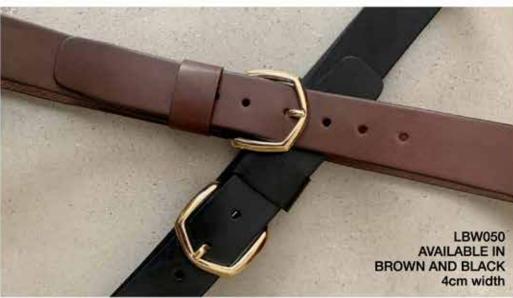

ials and toxins.

There is a wide variety of belt designs both for women and men. Ranging in sizes 30"-44". All carefully crafted in Canada.

All belts come packaged with product tags, usage and care instructions and in a natural recycled Kraft gift box.



























LBSTD-SLM





LBW022









LBWPRD-WHT













LBW020-Brown





#### COWHIDE FULL GRAIN BELTS

Our leather is selected and cured with great attention to detail.

Natural plant based oils are used and therefore our leather is Veg tanned with no chemcials and toxins.

There is a wide variety of belt designs both for women and men. Ranging in sizes 30"-44". All carefully crafted in Canada.

All belts come packaged with product tags, usage and care instructions and in a natural recycled Kraft gift box.























LB044 - brown



LBW036-cognac



LB044 - brown and black





LBSS010 - BLK/Red





LB045 - black















LBW-AL - 5cm Reversible wide belt
Available colours: Black/Cognac Taupe/brown
small/medium medium/large
LBW-AL-SLM - 2.8cm
Available colours: white, apricot, black, cognac
small, medium, large















LB035 - Black



LB038 - edge blue



LB025 - brown



LBSS010- BLK





LB040 -Gray Tiger



LB040 -Brown Tiger



LB0AZ-022

Available in black and brown





LB-AZ-023 brown and black



LB0W038-Blue



LB0W038-Red



LB0W038-Cognac



LB0W038-Black

LB040 - Cognac Tiger













#### LBWSD-black 2.8cm







LBWSD-brown 2.8cm.



#### **NATURAL SUEDE BELTS**





## STRIKE CARD WALLET

Beautifully hand edged and machine stitched card wallets. Ribb