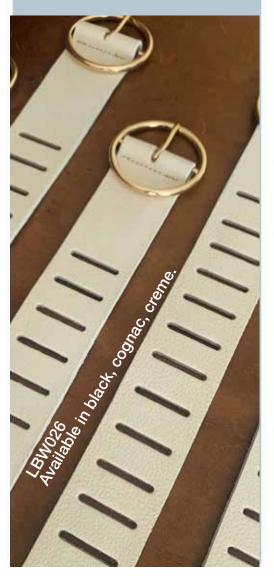

hemcials and toxins.

There is a wide variety of belt designs both for women and men. Ranging in sizes 30"-44". All carefully crafted in Canada.

All belts come packaged with product tags, usage and care instructions and in a natural recycled Kraft gift box.



























LBSTD-SLM





LBW022









LBWPRD-WHT













LBW020-Brown





#### COWHIDE FULL GRAIN BELTS

Our leather is selected and cured with great attention to detail.

Natural plant based oils are used and therefore our leather is Veg tanned with no chemcials and toxins.

There is a wide variety of belt designs both for women and men. Ranging in sizes 30"-44". All carefully crafted in Canada.

All belts come packaged with product tags, usage and care instructions and in a natural recycled Kraft gift box.























LB044 - brown



LBW036-cognac



LB044 - brown and black





LBSS010 - BLK/Red





LB045 - black















LBW-AL - 5cm Reversible wide belt
Available colours: Black/Cognac Taupe/brown
small/medium medium/large
LBW-AL-SLM - 2.8cm
Available colours: white, apricot, black, cognac
small, medium, large















LB035 - Black



LB038 - edge blue



LB025 - brown



LBSS010- BLK





LB040 -Gray Tiger



LB040 -Brown Tiger



LB0AZ-022

Available in black and brown





LB-AZ-023 brown and black



LB0W038-Blue



LB0W038-Red



LB0W038-Cognac



LB0W038-Black

LB040 - Cognac Tiger













#### LBWSD-black 2.8cm







LBWSD-brown 2.8cm.



#### **NATURAL SUEDE BELTS**





## STRIKE CARD WALLET

Beautifully hand edged and machine stitched card wallets.