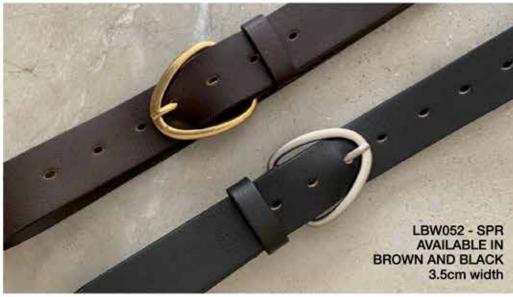

#### COWHIDE FULL GRAIN BELTS

Our leather is selected and cured with great attention to detail.

Natural plant based oils are used and therefore our leather is Veg tanned with no chemcials and toxins.

There is a wide variety of belt designs both for women and men. Ranging in sizes 30"-44". All carefully crafted in Canada.

All belts come packaged with product tags, usage and care instructions and in a natural recycled Kraft gift box.

LBSTD-SLM

LBW022

LBWPRD-WHT

LBW020-Brown

All belts come packaged with product tags, usage and care instructions and in a natural recycled Kraft gift box.

LB044 - brown

LBW036-cognac

LB044 - brown and black

LBSS010 - BLK/Red

LB045 - black

LBW-AL - 5cm Reversible wide belt
Available colours: Black/Cognac Taupe/brown
small/medium medium/large
LBW-AL-SLM - 2.8cm
Available colours: white, apricot, black, cognac
small, medium, large