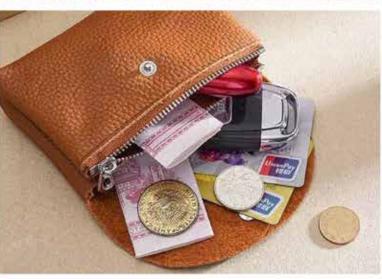

#### **COOPER POUCH**

All natural soft Leather card holder with zipper pouch. Fits cards, folded cash and change, looks fun and fits in your bag. Available in Blue, purple, pink, red, black, cognac. COP-010 MADE IN CANADA