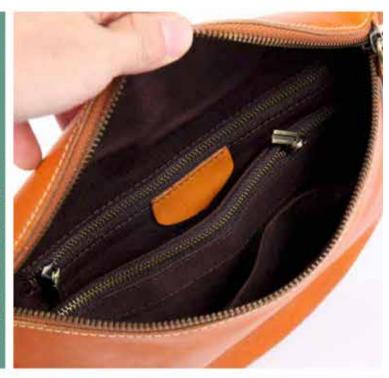

# HEIDI CROSS BODY

HDC-010

Buttery soft oiled leather, you will love the texture in hand. Spacious pouch inside with zipper slots. Fits everything you will beed for travelling or for a busy mom. Finished with an extra long adjustable strap ideal for a cross body, all brass hardware and zipper. Made in Canada Available in cognac, black, brown, dark green, bone