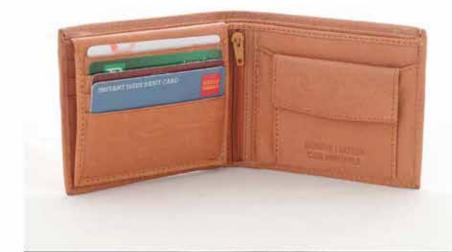

# CREDIT WALLET

Takes multiple cards, secured inside with a snap closure. ID window and exterior sleeve, spacious and compact.

Available in cognac, midnight blue, black. Crafted in Canada.