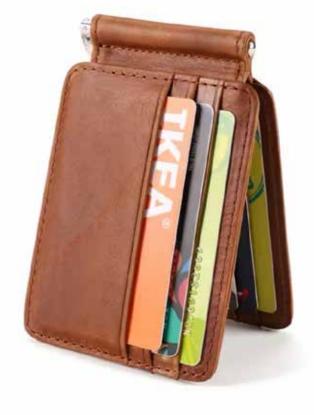

## FLIP CREDIT CARD WALLET

Cards and more cards and some cash. This wallets has 4 separate pockets for cards and a money clip for cash, great size and compact. Available in green, cognac, black.

FCC -

Crafted in Canada