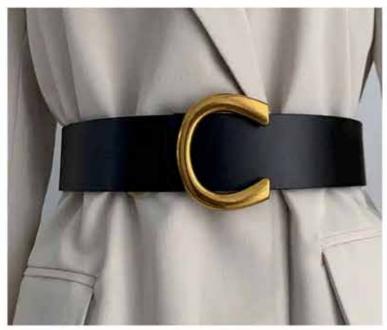

#### COWHIDE FULL GRAIN BELTS

Our leather is selected and cured with great attention to detail.

Natural plant based oils are used and therefore our leather is Veg tanned with no chemcials and toxins.

There is a wide variety of belt designs both for women and men. Ranging in sizes 30"-44". All carefully crafted in Canada.

All belts come packaged with product tags, usage and care instructions and in a natural recycled Kraft gift box.

LB044 - brown

LBW036-cognac

LB044 - brown and black

LBSS010 - BLK/Red

LB045 - black

LBW-AL - 5cm Reversible wide belt
Available colours: Black/Cognac Taupe/brown
small/medium medium/large
LBW-AL-SLM - 2.8cm
Available colours: white, apricot, black, cognac
small, medium, large