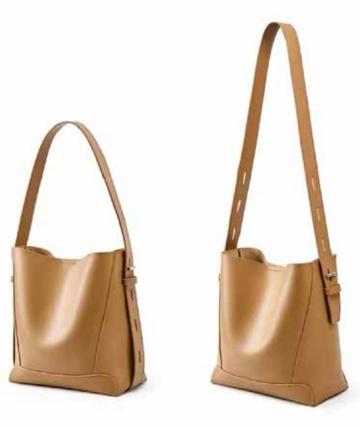

#### **EXPEDITION WALLET 2.0**

Turn this piece into an evening bag with the gold/leather handles, or extend it over your body shorten to wear over the shoulder or hold it like an elegant ruffle sack. Make a statement and change it up each time. Extreme soft cowhide with a magnetic closure.

Crafted in Canada

AVAILABLE IN - Black, red, plum, green - ELW020